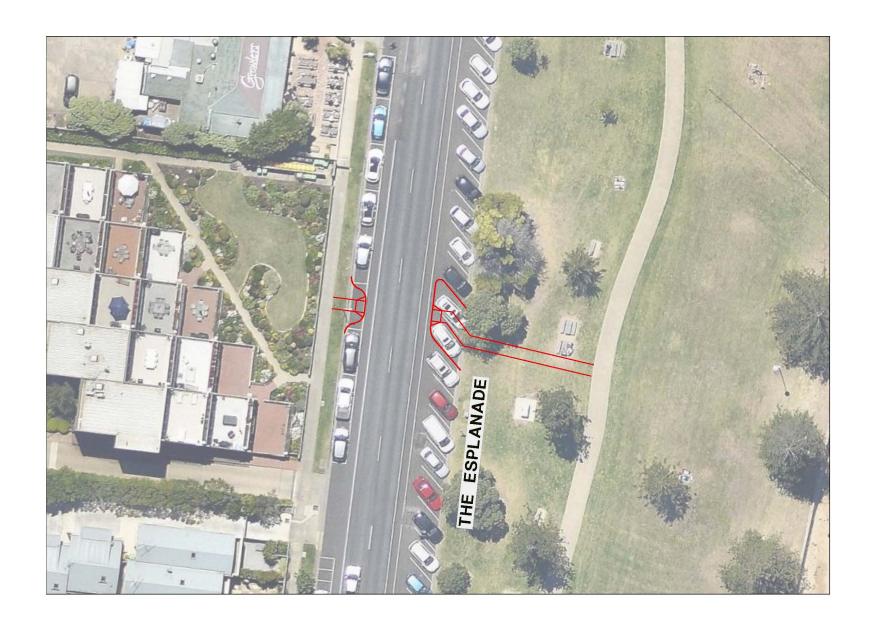

# Draft Report Developed

Summary of key issues identified

Recommendations regarding the strategic improvement of the Esplanade and Bell Street

Draft costed action plan developed

zebra crossings and bicycle sharrows —

| ACTION                                                                                                                                                                                                                                                                       | ESTIMATED CONSTRUCTION COST  COST*                                                                                                                                                                                                                                                                                                                                                                                                                                                                                                                                                                                                                                                                                                                                                                                                                                                                                                                                                                                                                                                                                                                                                                                                                                                                                                         | PRIORITY                                                                                                                                                                                                                                                                                                                                                                                                                                                                                                                                                                                                                                                                                                                                                                                                                                                                                                                                                                                                                                                                                                                                                                                                                                                                                                                                                                                                                                                                                                                                                                                                                                                                                                                                                                                                                                                                                                                                                                                                                                                                                                                              |
|------------------------------------------------------------------------------------------------------------------------------------------------------------------------------------------------------------------------------------------------------------------------------|--------------------------------------------------------------------------------------------------------------------------------------------------------------------------------------------------------------------------------------------------------------------------------------------------------------------------------------------------------------------------------------------------------------------------------------------------------------------------------------------------------------------------------------------------------------------------------------------------------------------------------------------------------------------------------------------------------------------------------------------------------------------------------------------------------------------------------------------------------------------------------------------------------------------------------------------------------------------------------------------------------------------------------------------------------------------------------------------------------------------------------------------------------------------------------------------------------------------------------------------------------------------------------------------------------------------------------------------|---------------------------------------------------------------------------------------------------------------------------------------------------------------------------------------------------------------------------------------------------------------------------------------------------------------------------------------------------------------------------------------------------------------------------------------------------------------------------------------------------------------------------------------------------------------------------------------------------------------------------------------------------------------------------------------------------------------------------------------------------------------------------------------------------------------------------------------------------------------------------------------------------------------------------------------------------------------------------------------------------------------------------------------------------------------------------------------------------------------------------------------------------------------------------------------------------------------------------------------------------------------------------------------------------------------------------------------------------------------------------------------------------------------------------------------------------------------------------------------------------------------------------------------------------------------------------------------------------------------------------------------------------------------------------------------------------------------------------------------------------------------------------------------------------------------------------------------------------------------------------------------------------------------------------------------------------------------------------------------------------------------------------------------------------------------------------------------------------------------------------------------|
|                                                                                                                                                                                                                                                                              |                                                                                                                                                                                                                                                                                                                                                                                                                                                                                                                                                                                                                                                                                                                                                                                                                                                                                                                                                                                                                                                                                                                                                                                                                                                                                                                                            |                                                                                                                                                                                                                                                                                                                                                                                                                                                                                                                                                                                                                                                                                                                                                                                                                                                                                                                                                                                                                                                                                                                                                                                                                                                                                                                                                                                                                                                                                                                                                                                                                                                                                                                                                                                                                                                                                                                                                                                                                                                                                                                                       |
| Permanent islands                                                                                                                                                                                                                                                            | \$650,000 Low                                                                                                                                                                                                                                                                                                                                                                                                                                                                                                                                                                                                                                                                                                                                                                                                                                                                                                                                                                                                                                                                                                                                                                                                                                                                                                                              | Medium                                                                                                                                                                                                                                                                                                                                                                                                                                                                                                                                                                                                                                                                                                                                                                                                                                                                                                                                                                                                                                                                                                                                                                                                                                                                                                                                                                                                                                                                                                                                                                                                                                                                                                                                                                                                                                                                                                                                                                                                                                                                                                                                |
| Removable islands – central island and southern splitter island                                                                                                                                                                                                              | \$630,000 High                                                                                                                                                                                                                                                                                                                                                                                                                                                                                                                                                                                                                                                                                                                                                                                                                                                                                                                                                                                                                                                                                                                                                                                                                                                                                                                             | Medium                                                                                                                                                                                                                                                                                                                                                                                                                                                                                                                                                                                                                                                                                                                                                                                                                                                                                                                                                                                                                                                                                                                                                                                                                                                                                                                                                                                                                                                                                                                                                                                                                                                                                                                                                                                                                                                                                                                                                                                                                                                                                                                                |
| Implement a speed limit of 40km/halong The Esplanade (south of Zeally Bay Road) and Bell Street.                                                                                                                                                                             | . \$10,000 Low                                                                                                                                                                                                                                                                                                                                                                                                                                                                                                                                                                                                                                                                                                                                                                                                                                                                                                                                                                                                                                                                                                                                                                                                                                                                                                                             | High                                                                                                                                                                                                                                                                                                                                                                                                                                                                                                                                                                                                                                                                                                                                                                                                                                                                                                                                                                                                                                                                                                                                                                                                                                                                                                                                                                                                                                                                                                                                                                                                                                                                                                                                                                                                                                                                                                                                                                                                                                                                                                                                  |
| Provide zebra crossings with refuge islands and lighting upgrade on The Esplanade at key locations 3.1 South of Gilbert Street at the existing refuge island, or  North of Gilbert Street, if Gilbert Street is converted to one-way (eastbound)                             | as follows:<br>\$6,000 Low                                                                                                                                                                                                                                                                                                                                                                                                                                                                                                                                                                                                                                                                                                                                                                                                                                                                                                                                                                                                                                                                                                                                                                                                                                                                                                                 | High                                                                                                                                                                                                                                                                                                                                                                                                                                                                                                                                                                                                                                                                                                                                                                                                                                                                                                                                                                                                                                                                                                                                                                                                                                                                                                                                                                                                                                                                                                                                                                                                                                                                                                                                                                                                                                                                                                                                                                                                                                                                                                                                  |
| Removable refuge island Permanent refuge island                                                                                                                                                                                                                              | \$18,000 High<br>\$23,000 Low                                                                                                                                                                                                                                                                                                                                                                                                                                                                                                                                                                                                                                                                                                                                                                                                                                                                                                                                                                                                                                                                                                                                                                                                                                                                                                              | High<br>High                                                                                                                                                                                                                                                                                                                                                                                                                                                                                                                                                                                                                                                                                                                                                                                                                                                                                                                                                                                                                                                                                                                                                                                                                                                                                                                                                                                                                                                                                                                                                                                                                                                                                                                                                                                                                                                                                                                                                                                                                                                                                                                          |
| 3.2 South of Anderson Street (minor road widening required)  Removable refuge island  Permanent refuge island                                                                                                                                                                | \$30,000 High<br>\$35,000 Low                                                                                                                                                                                                                                                                                                                                                                                                                                                                                                                                                                                                                                                                                                                                                                                                                                                                                                                                                                                                                                                                                                                                                                                                                                                                                                              | High<br>High                                                                                                                                                                                                                                                                                                                                                                                                                                                                                                                                                                                                                                                                                                                                                                                                                                                                                                                                                                                                                                                                                                                                                                                                                                                                                                                                                                                                                                                                                                                                                                                                                                                                                                                                                                                                                                                                                                                                                                                                                                                                                                                          |
| 4.1 The Esplanade/Bell Street (including modification to kerb outstand on north-eastern corner                                                                                                                                                                               | ) \$20,000 Low                                                                                                                                                                                                                                                                                                                                                                                                                                                                                                                                                                                                                                                                                                                                                                                                                                                                                                                                                                                                                                                                                                                                                                                                                                                                                                                             | High<br>High                                                                                                                                                                                                                                                                                                                                                                                                                                                                                                                                                                                                                                                                                                                                                                                                                                                                                                                                                                                                                                                                                                                                                                                                                                                                                                                                                                                                                                                                                                                                                                                                                                                                                                                                                                                                                                                                                                                                                                                                                                                                                                                          |
| Provide kerb outstands with kerb ramps at the following locations on The Esplanade: 5.1 Opposite the pedestrian link to Coulson Lane (for future consideration) 5.2 Mid-block between Price Street and Anderson Street 5.2 Mid-block between Anderson Street and Bell Street | \$20,000 Low<br>\$20,000 Low<br>\$20,000 Low                                                                                                                                                                                                                                                                                                                                                                                                                                                                                                                                                                                                                                                                                                                                                                                                                                                                                                                                                                                                                                                                                                                                                                                                                                                                                               | Low<br>Low<br>Low                                                                                                                                                                                                                                                                                                                                                                                                                                                                                                                                                                                                                                                                                                                                                                                                                                                                                                                                                                                                                                                                                                                                                                                                                                                                                                                                                                                                                                                                                                                                                                                                                                                                                                                                                                                                                                                                                                                                                                                                                                                                                                                     |
|                                                                                                                                                                                                                                                                              | Install a roundabout at The Esplanade/Zeally, Bay Road intersection, including lighting upgrade, with crossings on the southern, western and eastern legs. The entrance to the Torquay Play Park car particorporated into the eastern leg of the roundabout.  Permanent islands  Removable islands – central island and southern splitter island  Implement a speed limit of 40km/h along The Esplanade (south of Zeally Bay Road) and Bell Street  Provide zebra crossings with refuge islands and lighting upgrade on The Esplanade at key locations  3.1 South of Gilbert Street at the existing refuge island, or  North of Gilbert Street, if Gilbert Street is converted to one-way (eastbound)  Removable refuge island  Permanent refuge island  Permanent refuge island  Provide zebra crossings on each leg of the roundabouts, including lighting upgrades as necessary, and the Esplanade/Bell Street (including modification to kerb outstand on north-eastern corner december 1.2 Bell Street/Rudd Ave/Davidson Drive (including modification to kerb outstand on north-eastern corner december 2.3 Provide kerb outstands with kerb ramps at the following locations on The Esplanade:  5.1 Opposite the pedestrian link to Coulson Lane (for future consideration)  5.2 Mid-block between Price Street and Anderson Street | Install a roundabout at The Esplanade/Zeally Bay Road intersection, including lighting upgrade, with zebra crossings on the southern, western and eastern legs. The entrance to the Torquay Play Park car park would be incorporated into the eastern leg of the roundabout.  Removable islands – central island and southern splitter island  Implement a speed limit of 40km/h along The Esplanade (south of Zeally Bay Road) and Bell Street.  \$10,000 Low  Provide zebra crossings with refuge islands and lighting upgrade on The Esplanade at key locations as follows:  3.1 South of Gilbert Street at the existing refuge island, or  North of Gilbert Street, if Gilbert Street is converted to one-way (eastbound)  Removable refuge island  Permanent refuge island  \$23,000 High Permanent refuge island  \$30,000 High Permanent refuge island  \$30,000 High Permanent refuge island  \$30,000 Low  Provide zebra crossings on each leg of the roundabouts, including lighting upgrades as necessary, at:  4.1 The Esplanade/Bell Street (including modification to kerb outstand on north-eastern corner)  \$20,000 Low  Provide kerb outstands with kerb ramps at the following locations on The Esplanade:  5.1 Opposite the pedestrian link to Coulson Lane (for future consideration)  \$20,000 Low  Low  Low  Low  ### Construction  ### Cons |