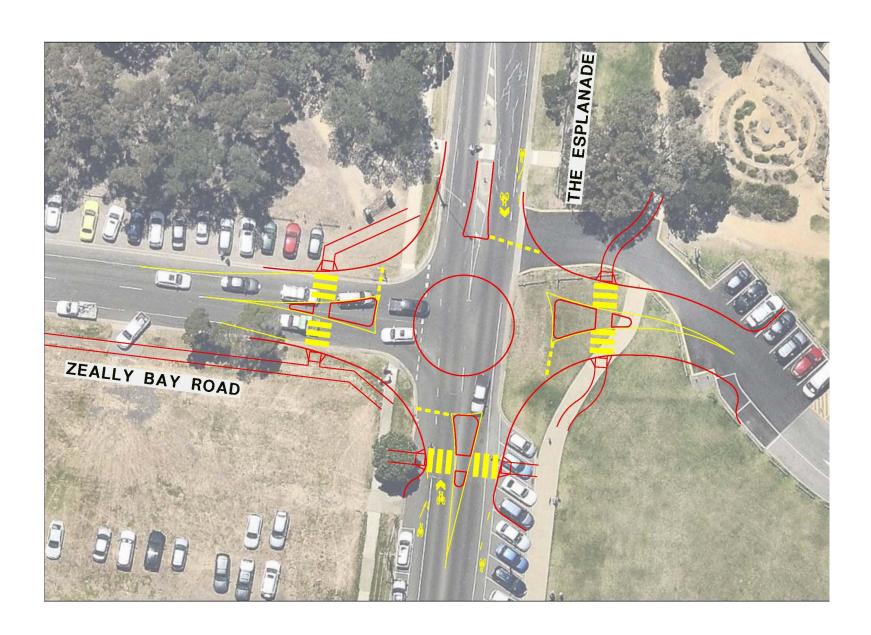

| ACTION                                                                                                                                                                                                                                                                       | ESTIMATED CONSTRUCTION COST  COST*                                                                                                                                                                                                                                                                                                                                                                                                                                                                                                                                                                                                                                                                                                                                                                                                                                                                                                                                                                                                                                                                                                                                                                                                                                                                                                         | PRIORITY                                                                                                                                                                                                                                                                                                                                                                                                                                                                                                                                                                                                                                                                                                                                                                                                                                                                                                                                                                                                                                                                                                                                                                                                                                                                                                                                                                                                                                                                                                                                                                                                                                                                                                                                                                                                                                                                                                                                                                                                                                                                                                                              |
|------------------------------------------------------------------------------------------------------------------------------------------------------------------------------------------------------------------------------------------------------------------------------|--------------------------------------------------------------------------------------------------------------------------------------------------------------------------------------------------------------------------------------------------------------------------------------------------------------------------------------------------------------------------------------------------------------------------------------------------------------------------------------------------------------------------------------------------------------------------------------------------------------------------------------------------------------------------------------------------------------------------------------------------------------------------------------------------------------------------------------------------------------------------------------------------------------------------------------------------------------------------------------------------------------------------------------------------------------------------------------------------------------------------------------------------------------------------------------------------------------------------------------------------------------------------------------------------------------------------------------------|---------------------------------------------------------------------------------------------------------------------------------------------------------------------------------------------------------------------------------------------------------------------------------------------------------------------------------------------------------------------------------------------------------------------------------------------------------------------------------------------------------------------------------------------------------------------------------------------------------------------------------------------------------------------------------------------------------------------------------------------------------------------------------------------------------------------------------------------------------------------------------------------------------------------------------------------------------------------------------------------------------------------------------------------------------------------------------------------------------------------------------------------------------------------------------------------------------------------------------------------------------------------------------------------------------------------------------------------------------------------------------------------------------------------------------------------------------------------------------------------------------------------------------------------------------------------------------------------------------------------------------------------------------------------------------------------------------------------------------------------------------------------------------------------------------------------------------------------------------------------------------------------------------------------------------------------------------------------------------------------------------------------------------------------------------------------------------------------------------------------------------------|
|                                                                                                                                                                                                                                                                              |                                                                                                                                                                                                                                                                                                                                                                                                                                                                                                                                                                                                                                                                                                                                                                                                                                                                                                                                                                                                                                                                                                                                                                                                                                                                                                                                            |                                                                                                                                                                                                                                                                                                                                                                                                                                                                                                                                                                                                                                                                                                                                                                                                                                                                                                                                                                                                                                                                                                                                                                                                                                                                                                                                                                                                                                                                                                                                                                                                                                                                                                                                                                                                                                                                                                                                                                                                                                                                                                                                       |
| Permanent islands                                                                                                                                                                                                                                                            | \$650,000 Low                                                                                                                                                                                                                                                                                                                                                                                                                                                                                                                                                                                                                                                                                                                                                                                                                                                                                                                                                                                                                                                                                                                                                                                                                                                                                                                              | Medium                                                                                                                                                                                                                                                                                                                                                                                                                                                                                                                                                                                                                                                                                                                                                                                                                                                                                                                                                                                                                                                                                                                                                                                                                                                                                                                                                                                                                                                                                                                                                                                                                                                                                                                                                                                                                                                                                                                                                                                                                                                                                                                                |
| Removable islands – central island and southern splitter island                                                                                                                                                                                                              | \$630,000 High                                                                                                                                                                                                                                                                                                                                                                                                                                                                                                                                                                                                                                                                                                                                                                                                                                                                                                                                                                                                                                                                                                                                                                                                                                                                                                                             | Medium                                                                                                                                                                                                                                                                                                                                                                                                                                                                                                                                                                                                                                                                                                                                                                                                                                                                                                                                                                                                                                                                                                                                                                                                                                                                                                                                                                                                                                                                                                                                                                                                                                                                                                                                                                                                                                                                                                                                                                                                                                                                                                                                |
| Implement a speed limit of 40km/halong The Esplanade (south of Zeally Bay Road) and Bell Street.                                                                                                                                                                             | . \$10,000 Low                                                                                                                                                                                                                                                                                                                                                                                                                                                                                                                                                                                                                                                                                                                                                                                                                                                                                                                                                                                                                                                                                                                                                                                                                                                                                                                             | High                                                                                                                                                                                                                                                                                                                                                                                                                                                                                                                                                                                                                                                                                                                                                                                                                                                                                                                                                                                                                                                                                                                                                                                                                                                                                                                                                                                                                                                                                                                                                                                                                                                                                                                                                                                                                                                                                                                                                                                                                                                                                                                                  |
| Provide zebra crossings with refuge islands and lighting upgrade on The Esplanade at key locations 3.1 South of Gilbert Street at the existing refuge island, or  North of Gilbert Street, if Gilbert Street is converted to one-way (eastbound)                             | as follows:<br>\$6,000 Low                                                                                                                                                                                                                                                                                                                                                                                                                                                                                                                                                                                                                                                                                                                                                                                                                                                                                                                                                                                                                                                                                                                                                                                                                                                                                                                 | High                                                                                                                                                                                                                                                                                                                                                                                                                                                                                                                                                                                                                                                                                                                                                                                                                                                                                                                                                                                                                                                                                                                                                                                                                                                                                                                                                                                                                                                                                                                                                                                                                                                                                                                                                                                                                                                                                                                                                                                                                                                                                                                                  |
| Removable refuge island Permanent refuge island                                                                                                                                                                                                                              | \$18,000 High<br>\$23,000 Low                                                                                                                                                                                                                                                                                                                                                                                                                                                                                                                                                                                                                                                                                                                                                                                                                                                                                                                                                                                                                                                                                                                                                                                                                                                                                                              | High<br>High                                                                                                                                                                                                                                                                                                                                                                                                                                                                                                                                                                                                                                                                                                                                                                                                                                                                                                                                                                                                                                                                                                                                                                                                                                                                                                                                                                                                                                                                                                                                                                                                                                                                                                                                                                                                                                                                                                                                                                                                                                                                                                                          |
| 3.2 South of Anderson Street (minor road widening required)  Removable refuge island  Permanent refuge island                                                                                                                                                                | \$30,000 High<br>\$35,000 Low                                                                                                                                                                                                                                                                                                                                                                                                                                                                                                                                                                                                                                                                                                                                                                                                                                                                                                                                                                                                                                                                                                                                                                                                                                                                                                              | High<br>High                                                                                                                                                                                                                                                                                                                                                                                                                                                                                                                                                                                                                                                                                                                                                                                                                                                                                                                                                                                                                                                                                                                                                                                                                                                                                                                                                                                                                                                                                                                                                                                                                                                                                                                                                                                                                                                                                                                                                                                                                                                                                                                          |
| 4.1 The Esplanade/Bell Street (including modification to kerb outstand on north-eastern corner                                                                                                                                                                               | ) \$20,000 Low                                                                                                                                                                                                                                                                                                                                                                                                                                                                                                                                                                                                                                                                                                                                                                                                                                                                                                                                                                                                                                                                                                                                                                                                                                                                                                                             | High<br>High                                                                                                                                                                                                                                                                                                                                                                                                                                                                                                                                                                                                                                                                                                                                                                                                                                                                                                                                                                                                                                                                                                                                                                                                                                                                                                                                                                                                                                                                                                                                                                                                                                                                                                                                                                                                                                                                                                                                                                                                                                                                                                                          |
| Provide kerb outstands with kerb ramps at the following locations on The Esplanade: 5.1 Opposite the pedestrian link to Coulson Lane (for future consideration) 5.2 Mid-block between Price Street and Anderson Street 5.2 Mid-block between Anderson Street and Bell Street | \$20,000 Low<br>\$20,000 Low<br>\$20,000 Low                                                                                                                                                                                                                                                                                                                                                                                                                                                                                                                                                                                                                                                                                                                                                                                                                                                                                                                                                                                                                                                                                                                                                                                                                                                                                               | Low<br>Low<br>Low                                                                                                                                                                                                                                                                                                                                                                                                                                                                                                                                                                                                                                                                                                                                                                                                                                                                                                                                                                                                                                                                                                                                                                                                                                                                                                                                                                                                                                                                                                                                                                                                                                                                                                                                                                                                                                                                                                                                                                                                                                                                                                                     |
|                                                                                                                                                                                                                                                                              | Install a roundabout at The Esplanade/Zeally, Bay Road intersection, including lighting upgrade, with crossings on the southern, western and eastern legs. The entrance to the Torquay Play Park car particorporated into the eastern leg of the roundabout.  Permanent islands  Removable islands – central island and southern splitter island  Implement a speed limit of 40km/h along The Esplanade (south of Zeally Bay Road) and Bell Street  Provide zebra crossings with refuge islands and lighting upgrade on The Esplanade at key locations  3.1 South of Gilbert Street at the existing refuge island, or  North of Gilbert Street, if Gilbert Street is converted to one-way (eastbound)  Removable refuge island  Permanent refuge island  Permanent refuge island  Provide zebra crossings on each leg of the roundabouts, including lighting upgrades as necessary, and the Esplanade/Bell Street (including modification to kerb outstand on north-eastern corner december 1.2 Bell Street/Rudd Ave/Davidson Drive (including modification to kerb outstand on north-eastern corner december 2.3 Provide kerb outstands with kerb ramps at the following locations on The Esplanade:  5.1 Opposite the pedestrian link to Coulson Lane (for future consideration)  5.2 Mid-block between Price Street and Anderson Street | Install a roundabout at The Esplanade/Zeally Bay Road intersection, including lighting upgrade, with zebra crossings on the southern, western and eastern legs. The entrance to the Torquay Play Park car park would be incorporated into the eastern leg of the roundabout.  Removable islands – central island and southern splitter island  Implement a speed limit of 40km/h along The Esplanade (south of Zeally Bay Road) and Bell Street.  \$10,000 Low  Provide zebra crossings with refuge islands and lighting upgrade on The Esplanade at key locations as follows:  3.1 South of Gilbert Street at the existing refuge island, or  North of Gilbert Street, if Gilbert Street is converted to one-way (eastbound)  Removable refuge island  Permanent refuge island  \$23,000 High Permanent refuge island  \$30,000 High Permanent refuge island  \$30,000 High Permanent refuge island  \$30,000 Low  Provide zebra crossings on each leg of the roundabouts, including lighting upgrades as necessary, at:  4.1 The Esplanade/Bell Street (including modification to kerb outstand on north-eastern corner)  \$20,000 Low  Provide kerb outstands with kerb ramps at the following locations on The Esplanade:  5.1 Opposite the pedestrian link to Coulson Lane (for future consideration)  \$20,000 Low  Low  Low  Low  ### Construction  ### Cons |