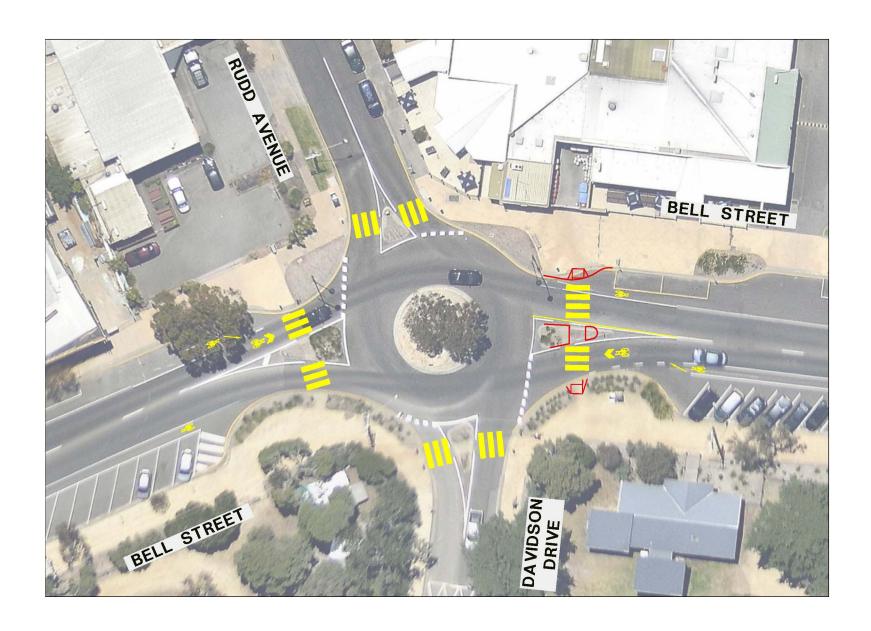

| ACTION                                                                                                                                                                                                                                                                       | ESTIMATED CONSTRUCTION COST  COST*                                                                                                                                                                                                                                                                                                                                                                                                                                                                                                                                                                                                                                                                                                                                                                                                                                                                                                                                                                                                                                                                                                                                                                                                                                                                                                         | PRIORITY                                                                                                                                                                                                                                                                                                                                                                                                                                                                                                                                                                                                                                                                                                                                                                                                                                                                                                                                                                                                                                                                                                                                                                                                                                                                                                                                                                                                                                                                                                                                                                                                                                                                                                                                                                                                                                                                                                                                                                                                                                                                                                                              |
|------------------------------------------------------------------------------------------------------------------------------------------------------------------------------------------------------------------------------------------------------------------------------|--------------------------------------------------------------------------------------------------------------------------------------------------------------------------------------------------------------------------------------------------------------------------------------------------------------------------------------------------------------------------------------------------------------------------------------------------------------------------------------------------------------------------------------------------------------------------------------------------------------------------------------------------------------------------------------------------------------------------------------------------------------------------------------------------------------------------------------------------------------------------------------------------------------------------------------------------------------------------------------------------------------------------------------------------------------------------------------------------------------------------------------------------------------------------------------------------------------------------------------------------------------------------------------------------------------------------------------------|---------------------------------------------------------------------------------------------------------------------------------------------------------------------------------------------------------------------------------------------------------------------------------------------------------------------------------------------------------------------------------------------------------------------------------------------------------------------------------------------------------------------------------------------------------------------------------------------------------------------------------------------------------------------------------------------------------------------------------------------------------------------------------------------------------------------------------------------------------------------------------------------------------------------------------------------------------------------------------------------------------------------------------------------------------------------------------------------------------------------------------------------------------------------------------------------------------------------------------------------------------------------------------------------------------------------------------------------------------------------------------------------------------------------------------------------------------------------------------------------------------------------------------------------------------------------------------------------------------------------------------------------------------------------------------------------------------------------------------------------------------------------------------------------------------------------------------------------------------------------------------------------------------------------------------------------------------------------------------------------------------------------------------------------------------------------------------------------------------------------------------------|
|                                                                                                                                                                                                                                                                              |                                                                                                                                                                                                                                                                                                                                                                                                                                                                                                                                                                                                                                                                                                                                                                                                                                                                                                                                                                                                                                                                                                                                                                                                                                                                                                                                            |                                                                                                                                                                                                                                                                                                                                                                                                                                                                                                                                                                                                                                                                                                                                                                                                                                                                                                                                                                                                                                                                                                                                                                                                                                                                                                                                                                                                                                                                                                                                                                                                                                                                                                                                                                                                                                                                                                                                                                                                                                                                                                                                       |
| Permanent islands                                                                                                                                                                                                                                                            | \$650,000 Low                                                                                                                                                                                                                                                                                                                                                                                                                                                                                                                                                                                                                                                                                                                                                                                                                                                                                                                                                                                                                                                                                                                                                                                                                                                                                                                              | Medium                                                                                                                                                                                                                                                                                                                                                                                                                                                                                                                                                                                                                                                                                                                                                                                                                                                                                                                                                                                                                                                                                                                                                                                                                                                                                                                                                                                                                                                                                                                                                                                                                                                                                                                                                                                                                                                                                                                                                                                                                                                                                                                                |
| Removable islands – central island and southern splitter island                                                                                                                                                                                                              | \$630,000 High                                                                                                                                                                                                                                                                                                                                                                                                                                                                                                                                                                                                                                                                                                                                                                                                                                                                                                                                                                                                                                                                                                                                                                                                                                                                                                                             | Medium                                                                                                                                                                                                                                                                                                                                                                                                                                                                                                                                                                                                                                                                                                                                                                                                                                                                                                                                                                                                                                                                                                                                                                                                                                                                                                                                                                                                                                                                                                                                                                                                                                                                                                                                                                                                                                                                                                                                                                                                                                                                                                                                |
| Implement a speed limit of 40km/halong The Esplanade (south of Zeally Bay Road) and Bell Street.                                                                                                                                                                             | . \$10,000 Low                                                                                                                                                                                                                                                                                                                                                                                                                                                                                                                                                                                                                                                                                                                                                                                                                                                                                                                                                                                                                                                                                                                                                                                                                                                                                                                             | High                                                                                                                                                                                                                                                                                                                                                                                                                                                                                                                                                                                                                                                                                                                                                                                                                                                                                                                                                                                                                                                                                                                                                                                                                                                                                                                                                                                                                                                                                                                                                                                                                                                                                                                                                                                                                                                                                                                                                                                                                                                                                                                                  |
| Provide zebra crossings with refuge islands and lighting upgrade on The Esplanade at key locations 3.1 South of Gilbert Street at the existing refuge island, or  North of Gilbert Street, if Gilbert Street is converted to one-way (eastbound)                             | as follows:<br>\$6,000 Low                                                                                                                                                                                                                                                                                                                                                                                                                                                                                                                                                                                                                                                                                                                                                                                                                                                                                                                                                                                                                                                                                                                                                                                                                                                                                                                 | High                                                                                                                                                                                                                                                                                                                                                                                                                                                                                                                                                                                                                                                                                                                                                                                                                                                                                                                                                                                                                                                                                                                                                                                                                                                                                                                                                                                                                                                                                                                                                                                                                                                                                                                                                                                                                                                                                                                                                                                                                                                                                                                                  |
| Removable refuge island Permanent refuge island                                                                                                                                                                                                                              | \$18,000 High<br>\$23,000 Low                                                                                                                                                                                                                                                                                                                                                                                                                                                                                                                                                                                                                                                                                                                                                                                                                                                                                                                                                                                                                                                                                                                                                                                                                                                                                                              | High<br>High                                                                                                                                                                                                                                                                                                                                                                                                                                                                                                                                                                                                                                                                                                                                                                                                                                                                                                                                                                                                                                                                                                                                                                                                                                                                                                                                                                                                                                                                                                                                                                                                                                                                                                                                                                                                                                                                                                                                                                                                                                                                                                                          |
| 3.2 South of Anderson Street (minor road widening required)  Removable refuge island  Permanent refuge island                                                                                                                                                                | \$30,000 High<br>\$35,000 Low                                                                                                                                                                                                                                                                                                                                                                                                                                                                                                                                                                                                                                                                                                                                                                                                                                                                                                                                                                                                                                                                                                                                                                                                                                                                                                              | High<br>High                                                                                                                                                                                                                                                                                                                                                                                                                                                                                                                                                                                                                                                                                                                                                                                                                                                                                                                                                                                                                                                                                                                                                                                                                                                                                                                                                                                                                                                                                                                                                                                                                                                                                                                                                                                                                                                                                                                                                                                                                                                                                                                          |
| 4.1 The Esplanade/Bell Street (including modification to kerb outstand on north-eastern corner                                                                                                                                                                               | ) \$20,000 Low                                                                                                                                                                                                                                                                                                                                                                                                                                                                                                                                                                                                                                                                                                                                                                                                                                                                                                                                                                                                                                                                                                                                                                                                                                                                                                                             | High<br>High                                                                                                                                                                                                                                                                                                                                                                                                                                                                                                                                                                                                                                                                                                                                                                                                                                                                                                                                                                                                                                                                                                                                                                                                                                                                                                                                                                                                                                                                                                                                                                                                                                                                                                                                                                                                                                                                                                                                                                                                                                                                                                                          |
| Provide kerb outstands with kerb ramps at the following locations on The Esplanade: 5.1 Opposite the pedestrian link to Coulson Lane (for future consideration) 5.2 Mid-block between Price Street and Anderson Street 5.2 Mid-block between Anderson Street and Bell Street | \$20,000 Low<br>\$20,000 Low<br>\$20,000 Low                                                                                                                                                                                                                                                                                                                                                                                                                                                                                                                                                                                                                                                                                                                                                                                                                                                                                                                                                                                                                                                                                                                                                                                                                                                                                               | Low<br>Low<br>Low                                                                                                                                                                                                                                                                                                                                                                                                                                                                                                                                                                                                                                                                                                                                                                                                                                                                                                                                                                                                                                                                                                                                                                                                                                                                                                                                                                                                                                                                                                                                                                                                                                                                                                                                                                                                                                                                                                                                                                                                                                                                                                                     |
|                                                                                                                                                                                                                                                                              | Install a roundabout at The Esplanade/Zeally, Bay Road intersection, including lighting upgrade, with crossings on the southern, western and eastern legs. The entrance to the Torquay Play Park car particorporated into the eastern leg of the roundabout.  Permanent islands  Removable islands – central island and southern splitter island  Implement a speed limit of 40km/h along The Esplanade (south of Zeally Bay Road) and Bell Street  Provide zebra crossings with refuge islands and lighting upgrade on The Esplanade at key locations  3.1 South of Gilbert Street at the existing refuge island, or  North of Gilbert Street, if Gilbert Street is converted to one-way (eastbound)  Removable refuge island  Permanent refuge island  Permanent refuge island  Provide zebra crossings on each leg of the roundabouts, including lighting upgrades as necessary, and the Esplanade/Bell Street (including modification to kerb outstand on north-eastern corner december 1.2 Bell Street/Rudd Ave/Davidson Drive (including modification to kerb outstand on north-eastern corner december 2.3 Provide kerb outstands with kerb ramps at the following locations on The Esplanade:  5.1 Opposite the pedestrian link to Coulson Lane (for future consideration)  5.2 Mid-block between Price Street and Anderson Street | Install a roundabout at The Esplanade/Zeally Bay Road intersection, including lighting upgrade, with zebra crossings on the southern, western and eastern legs. The entrance to the Torquay Play Park car park would be incorporated into the eastern leg of the roundabout.  Removable islands – central island and southern splitter island  Implement a speed limit of 40km/h along The Esplanade (south of Zeally Bay Road) and Bell Street.  \$10,000 Low  Provide zebra crossings with refuge islands and lighting upgrade on The Esplanade at key locations as follows:  3.1 South of Gilbert Street at the existing refuge island, or  North of Gilbert Street, if Gilbert Street is converted to one-way (eastbound)  Removable refuge island  Permanent refuge island  \$23,000 High Permanent refuge island  \$30,000 High Permanent refuge island  \$30,000 High Permanent refuge island  \$30,000 Low  Provide zebra crossings on each leg of the roundabouts, including lighting upgrades as necessary, at:  4.1 The Esplanade/Bell Street (including modification to kerb outstand on north-eastern corner)  \$20,000 Low  Provide kerb outstands with kerb ramps at the following locations on The Esplanade:  5.1 Opposite the pedestrian link to Coulson Lane (for future consideration)  \$20,000 Low  Low  Low  Low  ### Construction  ### Cons |

| 6.  | Provide zebra crossings, including lighting upgrades, on the following side streets:                                                                                                                                |                                |        |           |  |
|-----|---------------------------------------------------------------------------------------------------------------------------------------------------------------------------------------------------------------------|--------------------------------|--------|-----------|--|
|     | 6.1 Zeally Bay Road at The Esplanade                                                                                                                                                                                | \$6,000                        | Low    | Medium    |  |
|     | 6.2 Gilbert Street at The Esplanade                                                                                                                                                                                 | \$6,000                        | Low    | High      |  |
|     | 6.3 Anderson Street at The Esplanade, including refuge island                                                                                                                                                       | \$20,000                       | Low    | Medium    |  |
|     | 6.4 Price Street at The Esplanade, including modifications to existing splitter island                                                                                                                              | \$15,000                       | Low    | Medium    |  |
| 7.  | Provide kerb ramps at the following locations:                                                                                                                                                                      |                                |        |           |  |
|     | 7.1 Bell Street (southern side) east of Park Lane, (northern side) west side of Munday Street, and on median                                                                                                        | \$5.000                        | Low    | Low       |  |
|     | island                                                                                                                                                                                                              | \$3.000                        | Low    | Medium    |  |
|     | 7.2 Pride Street at Bell Street -east and west side and on splitter island.                                                                                                                                         | \$5,000                        |        | Wediam    |  |
| 8.  | Construct footpath on the southern side of Bell Street between the caravan park eastern boundary and Surf Beach Drive (approximately 300m).                                                                         | \$66,000                       | Low    | Medium    |  |
| 9.  | Upgrade bicycle lanes along The Esplanade and Bell Street including lane lines, bicycle logos and signage in accordance with AS1742.9-2000. Provide coloured pavement treatment at intersections with side streets. | \$100,000                      | Medium | High      |  |
| 10. | Provide <u>sharrows</u> on each approach to the roundabouts at the following locations:                                                                                                                             |                                |        |           |  |
|     | 10.1 The Esplanade/Bell Street                                                                                                                                                                                      | \$8,000                        | Low    | High      |  |
|     | 10.2 Bell Street/Surf Beach Drive                                                                                                                                                                                   | \$8,000                        | Low    | High      |  |
| 11. | Undertake a review of Tactile Ground Surface Indicators along The Esplanade and Bell Street                                                                                                                         | \$8,000                        | N/a    | Medium    |  |
| 12. | Review provision of timber bollards in Bell Street, in particular:                                                                                                                                                  |                                |        |           |  |
|     | 12.1 Remove timber bollards from median islands in Bell Street and provide reflectors on kerb                                                                                                                       | \$4,000                        | N/a    | Medium    |  |
|     | 12.2 Remove timber bollards from departure side of Bell Street/Rudd Avenue/Davidson Drive roundabout                                                                                                                | \$2,000                        | N/a    | Medium    |  |
|     | 12.3 Review provision/ location of timber bollards at pedestrian crossing points along Bell Street                                                                                                                  | \$2,000                        | N/a    | Medium    |  |
| 12. | Implement recommendations from the Road Safety Audit in relation to damaged footpaths, pavement condition, signage, hazards, <u>linemarking</u> , vegetation etc.                                                   | From annual maintenance budget | Low    | Refer RSA |  |
| 13. | Engage landscape architects to provide a concept design to enhance The Esplanade and foreshore area.                                                                                                                | \$15,000                       | N/a    | Low       |  |
|     | ANT DOLE NOT INCLUDE DEFICING COST, DOCUMENT COST, OD CONTINUENCY                                                                                                                                                   |                                |        | -         |  |