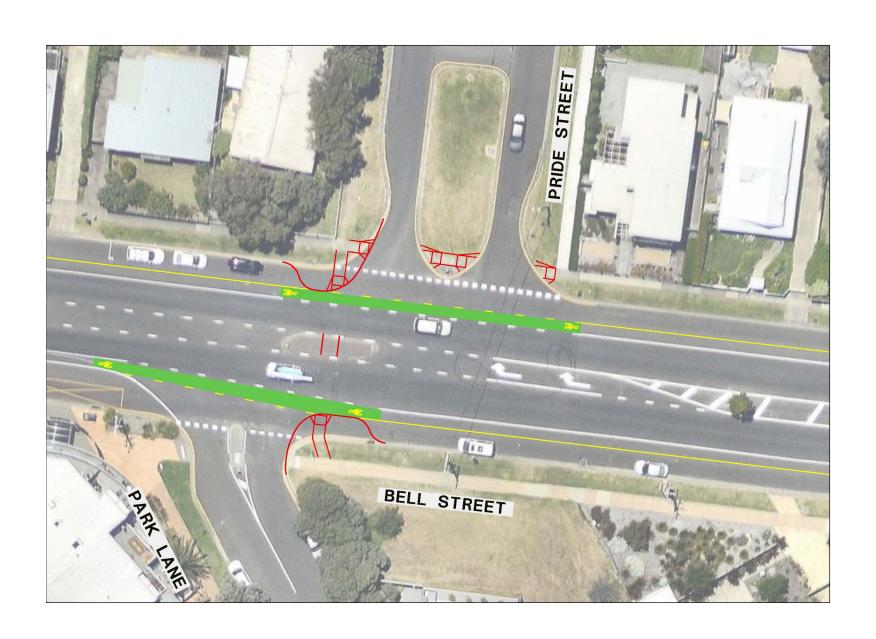

| ACTION                                                                                                                                                                                                                                                                       | ESTIMATED CONSTRUCTION COST  COST*                                                                                                                                                                                                                                                                                                                                                                                                                                                                                                                                                                                                                                                                                                                                                                                                                                                                                                                                                                                                                                                                                                                                                                                                                                                                                                         | PRIORITY                                                                                                                                                                                                                                                                                                                                                                                                                                                                                                                                                                                                                                                                                                                                                                                                                                                                                                                                                                                                                                                                                                                                                                                                                                                                                                                                                                                                                                                                                                                                                                                                                                                                                                                                                                                                                                                                                                                                                                                                                                                                                                                              |
|------------------------------------------------------------------------------------------------------------------------------------------------------------------------------------------------------------------------------------------------------------------------------|--------------------------------------------------------------------------------------------------------------------------------------------------------------------------------------------------------------------------------------------------------------------------------------------------------------------------------------------------------------------------------------------------------------------------------------------------------------------------------------------------------------------------------------------------------------------------------------------------------------------------------------------------------------------------------------------------------------------------------------------------------------------------------------------------------------------------------------------------------------------------------------------------------------------------------------------------------------------------------------------------------------------------------------------------------------------------------------------------------------------------------------------------------------------------------------------------------------------------------------------------------------------------------------------------------------------------------------------|---------------------------------------------------------------------------------------------------------------------------------------------------------------------------------------------------------------------------------------------------------------------------------------------------------------------------------------------------------------------------------------------------------------------------------------------------------------------------------------------------------------------------------------------------------------------------------------------------------------------------------------------------------------------------------------------------------------------------------------------------------------------------------------------------------------------------------------------------------------------------------------------------------------------------------------------------------------------------------------------------------------------------------------------------------------------------------------------------------------------------------------------------------------------------------------------------------------------------------------------------------------------------------------------------------------------------------------------------------------------------------------------------------------------------------------------------------------------------------------------------------------------------------------------------------------------------------------------------------------------------------------------------------------------------------------------------------------------------------------------------------------------------------------------------------------------------------------------------------------------------------------------------------------------------------------------------------------------------------------------------------------------------------------------------------------------------------------------------------------------------------------|
|                                                                                                                                                                                                                                                                              |                                                                                                                                                                                                                                                                                                                                                                                                                                                                                                                                                                                                                                                                                                                                                                                                                                                                                                                                                                                                                                                                                                                                                                                                                                                                                                                                            |                                                                                                                                                                                                                                                                                                                                                                                                                                                                                                                                                                                                                                                                                                                                                                                                                                                                                                                                                                                                                                                                                                                                                                                                                                                                                                                                                                                                                                                                                                                                                                                                                                                                                                                                                                                                                                                                                                                                                                                                                                                                                                                                       |
| Permanent islands                                                                                                                                                                                                                                                            | \$650,000 Low                                                                                                                                                                                                                                                                                                                                                                                                                                                                                                                                                                                                                                                                                                                                                                                                                                                                                                                                                                                                                                                                                                                                                                                                                                                                                                                              | Medium                                                                                                                                                                                                                                                                                                                                                                                                                                                                                                                                                                                                                                                                                                                                                                                                                                                                                                                                                                                                                                                                                                                                                                                                                                                                                                                                                                                                                                                                                                                                                                                                                                                                                                                                                                                                                                                                                                                                                                                                                                                                                                                                |
| Removable islands – central island and southern splitter island                                                                                                                                                                                                              | \$630,000 High                                                                                                                                                                                                                                                                                                                                                                                                                                                                                                                                                                                                                                                                                                                                                                                                                                                                                                                                                                                                                                                                                                                                                                                                                                                                                                                             | Medium                                                                                                                                                                                                                                                                                                                                                                                                                                                                                                                                                                                                                                                                                                                                                                                                                                                                                                                                                                                                                                                                                                                                                                                                                                                                                                                                                                                                                                                                                                                                                                                                                                                                                                                                                                                                                                                                                                                                                                                                                                                                                                                                |
| Implement a speed limit of 40km/halong The Esplanade (south of Zeally Bay Road) and Bell Street.                                                                                                                                                                             | . \$10,000 Low                                                                                                                                                                                                                                                                                                                                                                                                                                                                                                                                                                                                                                                                                                                                                                                                                                                                                                                                                                                                                                                                                                                                                                                                                                                                                                                             | High                                                                                                                                                                                                                                                                                                                                                                                                                                                                                                                                                                                                                                                                                                                                                                                                                                                                                                                                                                                                                                                                                                                                                                                                                                                                                                                                                                                                                                                                                                                                                                                                                                                                                                                                                                                                                                                                                                                                                                                                                                                                                                                                  |
| Provide zebra crossings with refuge islands and lighting upgrade on The Esplanade at key locations 3.1 South of Gilbert Street at the existing refuge island, or  North of Gilbert Street, if Gilbert Street is converted to one-way (eastbound)                             | as follows:<br>\$6,000 Low                                                                                                                                                                                                                                                                                                                                                                                                                                                                                                                                                                                                                                                                                                                                                                                                                                                                                                                                                                                                                                                                                                                                                                                                                                                                                                                 | High                                                                                                                                                                                                                                                                                                                                                                                                                                                                                                                                                                                                                                                                                                                                                                                                                                                                                                                                                                                                                                                                                                                                                                                                                                                                                                                                                                                                                                                                                                                                                                                                                                                                                                                                                                                                                                                                                                                                                                                                                                                                                                                                  |
| Removable refuge island Permanent refuge island                                                                                                                                                                                                                              | \$18,000 High<br>\$23,000 Low                                                                                                                                                                                                                                                                                                                                                                                                                                                                                                                                                                                                                                                                                                                                                                                                                                                                                                                                                                                                                                                                                                                                                                                                                                                                                                              | High<br>High                                                                                                                                                                                                                                                                                                                                                                                                                                                                                                                                                                                                                                                                                                                                                                                                                                                                                                                                                                                                                                                                                                                                                                                                                                                                                                                                                                                                                                                                                                                                                                                                                                                                                                                                                                                                                                                                                                                                                                                                                                                                                                                          |
| 3.2 South of Anderson Street (minor road widening required)  Removable refuge island  Permanent refuge island                                                                                                                                                                | \$30,000 High<br>\$35,000 Low                                                                                                                                                                                                                                                                                                                                                                                                                                                                                                                                                                                                                                                                                                                                                                                                                                                                                                                                                                                                                                                                                                                                                                                                                                                                                                              | High<br>High                                                                                                                                                                                                                                                                                                                                                                                                                                                                                                                                                                                                                                                                                                                                                                                                                                                                                                                                                                                                                                                                                                                                                                                                                                                                                                                                                                                                                                                                                                                                                                                                                                                                                                                                                                                                                                                                                                                                                                                                                                                                                                                          |
| 4.1 The Esplanade/Bell Street (including modification to kerb outstand on north-eastern corner                                                                                                                                                                               | ) \$20,000 Low                                                                                                                                                                                                                                                                                                                                                                                                                                                                                                                                                                                                                                                                                                                                                                                                                                                                                                                                                                                                                                                                                                                                                                                                                                                                                                                             | High<br>High                                                                                                                                                                                                                                                                                                                                                                                                                                                                                                                                                                                                                                                                                                                                                                                                                                                                                                                                                                                                                                                                                                                                                                                                                                                                                                                                                                                                                                                                                                                                                                                                                                                                                                                                                                                                                                                                                                                                                                                                                                                                                                                          |
| Provide kerb outstands with kerb ramps at the following locations on The Esplanade: 5.1 Opposite the pedestrian link to Coulson Lane (for future consideration) 5.2 Mid-block between Price Street and Anderson Street 5.2 Mid-block between Anderson Street and Bell Street | \$20,000 Low<br>\$20,000 Low<br>\$20,000 Low                                                                                                                                                                                                                                                                                                                                                                                                                                                                                                                                                                                                                                                                                                                                                                                                                                                                                                                                                                                                                                                                                                                                                                                                                                                                                               | Low<br>Low<br>Low                                                                                                                                                                                                                                                                                                                                                                                                                                                                                                                                                                                                                                                                                                                                                                                                                                                                                                                                                                                                                                                                                                                                                                                                                                                                                                                                                                                                                                                                                                                                                                                                                                                                                                                                                                                                                                                                                                                                                                                                                                                                                                                     |
|                                                                                                                                                                                                                                                                              | Install a roundabout at The Esplanade/Zeally, Bay Road intersection, including lighting upgrade, with crossings on the southern, western and eastern legs. The entrance to the Torquay Play Park car particorporated into the eastern leg of the roundabout.  Permanent islands  Removable islands – central island and southern splitter island  Implement a speed limit of 40km/h along The Esplanade (south of Zeally Bay Road) and Bell Street  Provide zebra crossings with refuge islands and lighting upgrade on The Esplanade at key locations  3.1 South of Gilbert Street at the existing refuge island, or  North of Gilbert Street, if Gilbert Street is converted to one-way (eastbound)  Removable refuge island  Permanent refuge island  Permanent refuge island  Provide zebra crossings on each leg of the roundabouts, including lighting upgrades as necessary, and the Esplanade/Bell Street (including modification to kerb outstand on north-eastern corner december 1.2 Bell Street/Rudd Ave/Davidson Drive (including modification to kerb outstand on north-eastern corner december 2.3 Provide kerb outstands with kerb ramps at the following locations on The Esplanade:  5.1 Opposite the pedestrian link to Coulson Lane (for future consideration)  5.2 Mid-block between Price Street and Anderson Street | Install a roundabout at The Esplanade/Zeally Bay Road intersection, including lighting upgrade, with zebra crossings on the southern, western and eastern legs. The entrance to the Torquay Play Park car park would be incorporated into the eastern leg of the roundabout.  Removable islands – central island and southern splitter island  Implement a speed limit of 40km/h along The Esplanade (south of Zeally Bay Road) and Bell Street.  \$10,000 Low  Provide zebra crossings with refuge islands and lighting upgrade on The Esplanade at key locations as follows:  3.1 South of Gilbert Street at the existing refuge island, or  North of Gilbert Street, if Gilbert Street is converted to one-way (eastbound)  Removable refuge island  Permanent refuge island  \$23,000 High Permanent refuge island  \$30,000 High Permanent refuge island  \$30,000 High Permanent refuge island  \$30,000 Low  Provide zebra crossings on each leg of the roundabouts, including lighting upgrades as necessary, at:  4.1 The Esplanade/Bell Street (including modification to kerb outstand on north-eastern corner)  \$20,000 Low  Provide kerb outstands with kerb ramps at the following locations on The Esplanade:  5.1 Opposite the pedestrian link to Coulson Lane (for future consideration)  \$20,000 Low  Low  Low  Low  ### Construction  ### Cons |

| 6.  | Provide zebra crossings, including lighting upgrades, on the following side streets:                                                                                                                                |                                |        |           |  |
|-----|---------------------------------------------------------------------------------------------------------------------------------------------------------------------------------------------------------------------|--------------------------------|--------|-----------|--|
|     | 6.1 Zeally Bay Road at The Esplanade                                                                                                                                                                                | \$6,000                        | Low    | Medium    |  |
|     | 6.2 Gilbert Street at The Esplanade                                                                                                                                                                                 | \$6,000                        | Low    | High      |  |
|     | 6.3 Anderson Street at The Esplanade, including refuge island                                                                                                                                                       | \$20,000                       | Low    | Medium    |  |
|     | 6.4 Price Street at The Esplanade, including modifications to existing splitter island                                                                                                                              | \$15,000                       | Low    | Medium    |  |
| 7.  | Provide kerb ramps at the following locations:                                                                                                                                                                      |                                |        |           |  |
|     | 7.1 Bell Street (southern side) east of Park Lane, (northern side) west side of Munday Street, and on median                                                                                                        | \$5.000                        | Low    | Low       |  |
|     | island                                                                                                                                                                                                              | \$3.000                        | Low    | Medium    |  |
|     | 7.2 Pride Street at Bell Street -east and west side and on splitter island.                                                                                                                                         | \$5,000                        |        | Wediam    |  |
| 8.  | Construct footpath on the southern side of Bell Street between the caravan park eastern boundary and Surf Beach Drive (approximately 300m).                                                                         | \$66,000                       | Low    | Medium    |  |
| 9.  | Upgrade bicycle lanes along The Esplanade and Bell Street including lane lines, bicycle logos and signage in accordance with AS1742.9-2000. Provide coloured pavement treatment at intersections with side streets. | \$100,000                      | Medium | High      |  |
| 10. | Provide <u>sharrows</u> on each approach to the roundabouts at the following locations:                                                                                                                             |                                |        |           |  |
|     | 10.1 The Esplanade/Bell Street                                                                                                                                                                                      | \$8,000                        | Low    | High      |  |
|     | 10.2 Bell Street/Surf Beach Drive                                                                                                                                                                                   | \$8,000                        | Low    | High      |  |
| 11. | Undertake a review of Tactile Ground Surface Indicators along The Esplanade and Bell Street                                                                                                                         | \$8,000                        | N/a    | Medium    |  |
| 12. | Review provision of timber bollards in Bell Street, in particular:                                                                                                                                                  |                                |        |           |  |
|     | 12.1 Remove timber bollards from median islands in Bell Street and provide reflectors on kerb                                                                                                                       | \$4,000                        | N/a    | Medium    |  |
|     | 12.2 Remove timber bollards from departure side of Bell Street/Rudd Avenue/Davidson Drive roundabout                                                                                                                | \$2,000                        | N/a    | Medium    |  |
|     | 12.3 Review provision/ location of timber bollards at pedestrian crossing points along Bell Street                                                                                                                  | \$2,000                        | N/a    | Medium    |  |
| 12. | Implement recommendations from the Road Safety Audit in relation to damaged footpaths, pavement condition, signage, hazards, <u>linemarking</u> , vegetation etc.                                                   | From annual maintenance budget | Low    | Refer RSA |  |
| 13. | Engage landscape architects to provide a concept design to enhance The Esplanade and foreshore area.                                                                                                                | \$15,000                       | N/a    | Low       |  |
|     | ANT DOLE NOT INCLUDE DEFICING COST, DOCUMENT COST, OD CONTINUENCY                                                                                                                                                   |                                |        | -         |  |