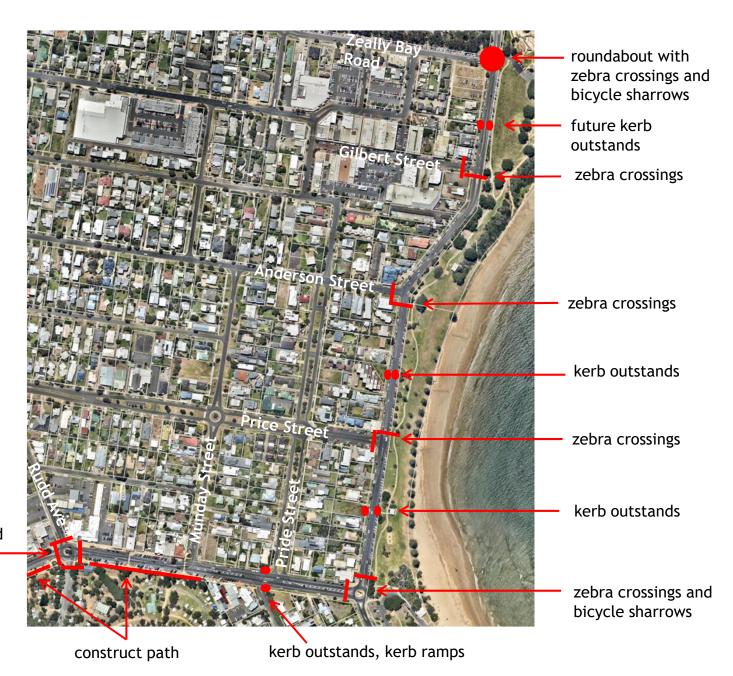

| ACTION                                                                                                                                                                                                                                                                       | ESTIMATED CONSTRUCTION COST  COST*                                                                                                                                                                                                                                                                                                                                                                                                                                                                                                                                                                                                                                                                                                                                                                                                                                                                                                                                                                                                                                                                                                                                                                                                                                                                                                         | PRIORITY                                                                                                                                                                                                                                                                                                                                                                                                                                                                                                                                                                                                                                                                                                                                                                                                                                                                                                                                                                                                                                                                                                                                                                                                                                                                                                                                                                                                                                                                                                                                                                                                                                                                                                                                                                                                                                                                                                                                                                                                                                                                                                                              |
|------------------------------------------------------------------------------------------------------------------------------------------------------------------------------------------------------------------------------------------------------------------------------|--------------------------------------------------------------------------------------------------------------------------------------------------------------------------------------------------------------------------------------------------------------------------------------------------------------------------------------------------------------------------------------------------------------------------------------------------------------------------------------------------------------------------------------------------------------------------------------------------------------------------------------------------------------------------------------------------------------------------------------------------------------------------------------------------------------------------------------------------------------------------------------------------------------------------------------------------------------------------------------------------------------------------------------------------------------------------------------------------------------------------------------------------------------------------------------------------------------------------------------------------------------------------------------------------------------------------------------------|---------------------------------------------------------------------------------------------------------------------------------------------------------------------------------------------------------------------------------------------------------------------------------------------------------------------------------------------------------------------------------------------------------------------------------------------------------------------------------------------------------------------------------------------------------------------------------------------------------------------------------------------------------------------------------------------------------------------------------------------------------------------------------------------------------------------------------------------------------------------------------------------------------------------------------------------------------------------------------------------------------------------------------------------------------------------------------------------------------------------------------------------------------------------------------------------------------------------------------------------------------------------------------------------------------------------------------------------------------------------------------------------------------------------------------------------------------------------------------------------------------------------------------------------------------------------------------------------------------------------------------------------------------------------------------------------------------------------------------------------------------------------------------------------------------------------------------------------------------------------------------------------------------------------------------------------------------------------------------------------------------------------------------------------------------------------------------------------------------------------------------------|
|                                                                                                                                                                                                                                                                              |                                                                                                                                                                                                                                                                                                                                                                                                                                                                                                                                                                                                                                                                                                                                                                                                                                                                                                                                                                                                                                                                                                                                                                                                                                                                                                                                            |                                                                                                                                                                                                                                                                                                                                                                                                                                                                                                                                                                                                                                                                                                                                                                                                                                                                                                                                                                                                                                                                                                                                                                                                                                                                                                                                                                                                                                                                                                                                                                                                                                                                                                                                                                                                                                                                                                                                                                                                                                                                                                                                       |
| Permanent islands                                                                                                                                                                                                                                                            | \$650,000 Low                                                                                                                                                                                                                                                                                                                                                                                                                                                                                                                                                                                                                                                                                                                                                                                                                                                                                                                                                                                                                                                                                                                                                                                                                                                                                                                              | Medium                                                                                                                                                                                                                                                                                                                                                                                                                                                                                                                                                                                                                                                                                                                                                                                                                                                                                                                                                                                                                                                                                                                                                                                                                                                                                                                                                                                                                                                                                                                                                                                                                                                                                                                                                                                                                                                                                                                                                                                                                                                                                                                                |
| Removable islands – central island and southern splitter island                                                                                                                                                                                                              | \$630,000 High                                                                                                                                                                                                                                                                                                                                                                                                                                                                                                                                                                                                                                                                                                                                                                                                                                                                                                                                                                                                                                                                                                                                                                                                                                                                                                                             | Medium                                                                                                                                                                                                                                                                                                                                                                                                                                                                                                                                                                                                                                                                                                                                                                                                                                                                                                                                                                                                                                                                                                                                                                                                                                                                                                                                                                                                                                                                                                                                                                                                                                                                                                                                                                                                                                                                                                                                                                                                                                                                                                                                |
| Implement a speed limit of 40km/halong The Esplanade (south of Zeally Bay Road) and Bell Street.                                                                                                                                                                             | . \$10,000 Low                                                                                                                                                                                                                                                                                                                                                                                                                                                                                                                                                                                                                                                                                                                                                                                                                                                                                                                                                                                                                                                                                                                                                                                                                                                                                                                             | High                                                                                                                                                                                                                                                                                                                                                                                                                                                                                                                                                                                                                                                                                                                                                                                                                                                                                                                                                                                                                                                                                                                                                                                                                                                                                                                                                                                                                                                                                                                                                                                                                                                                                                                                                                                                                                                                                                                                                                                                                                                                                                                                  |
| Provide zebra crossings with refuge islands and lighting upgrade on The Esplanade at key locations 3.1 South of Gilbert Street at the existing refuge island, or  North of Gilbert Street, if Gilbert Street is converted to one-way (eastbound)                             | as follows:<br>\$6,000 Low                                                                                                                                                                                                                                                                                                                                                                                                                                                                                                                                                                                                                                                                                                                                                                                                                                                                                                                                                                                                                                                                                                                                                                                                                                                                                                                 | High                                                                                                                                                                                                                                                                                                                                                                                                                                                                                                                                                                                                                                                                                                                                                                                                                                                                                                                                                                                                                                                                                                                                                                                                                                                                                                                                                                                                                                                                                                                                                                                                                                                                                                                                                                                                                                                                                                                                                                                                                                                                                                                                  |
| Removable refuge island Permanent refuge island                                                                                                                                                                                                                              | \$18,000 High<br>\$23,000 Low                                                                                                                                                                                                                                                                                                                                                                                                                                                                                                                                                                                                                                                                                                                                                                                                                                                                                                                                                                                                                                                                                                                                                                                                                                                                                                              | High<br>High                                                                                                                                                                                                                                                                                                                                                                                                                                                                                                                                                                                                                                                                                                                                                                                                                                                                                                                                                                                                                                                                                                                                                                                                                                                                                                                                                                                                                                                                                                                                                                                                                                                                                                                                                                                                                                                                                                                                                                                                                                                                                                                          |
| 3.2 South of Anderson Street (minor road widening required)  Removable refuge island  Permanent refuge island                                                                                                                                                                | \$30,000 High<br>\$35,000 Low                                                                                                                                                                                                                                                                                                                                                                                                                                                                                                                                                                                                                                                                                                                                                                                                                                                                                                                                                                                                                                                                                                                                                                                                                                                                                                              | High<br>High                                                                                                                                                                                                                                                                                                                                                                                                                                                                                                                                                                                                                                                                                                                                                                                                                                                                                                                                                                                                                                                                                                                                                                                                                                                                                                                                                                                                                                                                                                                                                                                                                                                                                                                                                                                                                                                                                                                                                                                                                                                                                                                          |
| 4.1 The Esplanade/Bell Street (including modification to kerb outstand on north-eastern corner                                                                                                                                                                               | ) \$20,000 Low                                                                                                                                                                                                                                                                                                                                                                                                                                                                                                                                                                                                                                                                                                                                                                                                                                                                                                                                                                                                                                                                                                                                                                                                                                                                                                                             | High<br>High                                                                                                                                                                                                                                                                                                                                                                                                                                                                                                                                                                                                                                                                                                                                                                                                                                                                                                                                                                                                                                                                                                                                                                                                                                                                                                                                                                                                                                                                                                                                                                                                                                                                                                                                                                                                                                                                                                                                                                                                                                                                                                                          |
| Provide kerb outstands with kerb ramps at the following locations on The Esplanade: 5.1 Opposite the pedestrian link to Coulson Lane (for future consideration) 5.2 Mid-block between Price Street and Anderson Street 5.2 Mid-block between Anderson Street and Bell Street | \$20,000 Low<br>\$20,000 Low<br>\$20,000 Low                                                                                                                                                                                                                                                                                                                                                                                                                                                                                                                                                                                                                                                                                                                                                                                                                                                                                                                                                                                                                                                                                                                                                                                                                                                                                               | Low<br>Low<br>Low                                                                                                                                                                                                                                                                                                                                                                                                                                                                                                                                                                                                                                                                                                                                                                                                                                                                                                                                                                                                                                                                                                                                                                                                                                                                                                                                                                                                                                                                                                                                                                                                                                                                                                                                                                                                                                                                                                                                                                                                                                                                                                                     |
|                                                                                                                                                                                                                                                                              | Install a roundabout at The Esplanade/Zeally, Bay Road intersection, including lighting upgrade, with crossings on the southern, western and eastern legs. The entrance to the Torquay Play Park car particorporated into the eastern leg of the roundabout.  Permanent islands  Removable islands – central island and southern splitter island  Implement a speed limit of 40km/h along The Esplanade (south of Zeally Bay Road) and Bell Street  Provide zebra crossings with refuge islands and lighting upgrade on The Esplanade at key locations  3.1 South of Gilbert Street at the existing refuge island, or  North of Gilbert Street, if Gilbert Street is converted to one-way (eastbound)  Removable refuge island  Permanent refuge island  Permanent refuge island  Provide zebra crossings on each leg of the roundabouts, including lighting upgrades as necessary, and the Esplanade/Bell Street (including modification to kerb outstand on north-eastern corner december 1.2 Bell Street/Rudd Ave/Davidson Drive (including modification to kerb outstand on north-eastern corner december 2.3 Provide kerb outstands with kerb ramps at the following locations on The Esplanade:  5.1 Opposite the pedestrian link to Coulson Lane (for future consideration)  5.2 Mid-block between Price Street and Anderson Street | Install a roundabout at The Esplanade/Zeally Bay Road intersection, including lighting upgrade, with zebra crossings on the southern, western and eastern legs. The entrance to the Torquay Play Park car park would be incorporated into the eastern leg of the roundabout.  Removable islands – central island and southern splitter island  Implement a speed limit of 40km/h along The Esplanade (south of Zeally Bay Road) and Bell Street.  \$10,000 Low  Provide zebra crossings with refuge islands and lighting upgrade on The Esplanade at key locations as follows:  3.1 South of Gilbert Street at the existing refuge island, or  North of Gilbert Street, if Gilbert Street is converted to one-way (eastbound)  Removable refuge island  Permanent refuge island  \$23,000 High Permanent refuge island  \$30,000 High Permanent refuge island  \$30,000 High Permanent refuge island  \$30,000 Low  Provide zebra crossings on each leg of the roundabouts, including lighting upgrades as necessary, at:  4.1 The Esplanade/Bell Street (including modification to kerb outstand on north-eastern corner)  \$20,000 Low  Provide kerb outstands with kerb ramps at the following locations on The Esplanade:  5.1 Opposite the pedestrian link to Coulson Lane (for future consideration)  \$20,000 Low  Low  Low  Low  ### Construction  ### Cons |

| 6.  | Provide zebra crossings, including lighting upgrades, on the following side streets:                                                                                                                                |                                |        |           |  |
|-----|---------------------------------------------------------------------------------------------------------------------------------------------------------------------------------------------------------------------|--------------------------------|--------|-----------|--|
|     | 6.1 Zeally Bay Road at The Esplanade                                                                                                                                                                                | \$6,000                        | Low    | Medium    |  |
|     | 6.2 Gilbert Street at The Esplanade                                                                                                                                                                                 | \$6,000                        | Low    | High      |  |
|     | 6.3 Anderson Street at The Esplanade, including refuge island                                                                                                                                                       | \$20,000                       | Low    | Medium    |  |
|     | 6.4 Price Street at The Esplanade, including modifications to existing splitter island                                                                                                                              | \$15,000                       | Low    | Medium    |  |
| 7.  | Provide kerb ramps at the following locations:                                                                                                                                                                      |                                |        |           |  |
|     | 7.1 Bell Street (southern side) east of Park Lane, (northern side) west side of Munday Street, and on median                                                                                                        | \$5.000                        | Low    | Low       |  |
|     | island                                                                                                                                                                                                              | \$3.000                        | Low    | Medium    |  |
|     | 7.2 Pride Street at Bell Street -east and west side and on splitter island.                                                                                                                                         | \$5,000                        |        | Wediam    |  |
| 8.  | Construct footpath on the southern side of Bell Street between the caravan park eastern boundary and Surf Beach Drive (approximately 300m).                                                                         | \$66,000                       | Low    | Medium    |  |
| 9.  | Upgrade bicycle lanes along The Esplanade and Bell Street including lane lines, bicycle logos and signage in accordance with AS1742.9-2000. Provide coloured pavement treatment at intersections with side streets. | \$100,000                      | Medium | High      |  |
| 10. | Provide <u>sharrows</u> on each approach to the roundabouts at the following locations:                                                                                                                             |                                |        |           |  |
|     | 10.1 The Esplanade/Bell Street                                                                                                                                                                                      | \$8,000                        | Low    | High      |  |
|     | 10.2 Bell Street/Surf Beach Drive                                                                                                                                                                                   | \$8,000                        | Low    | High      |  |
| 11. | Undertake a review of Tactile Ground Surface Indicators along The Esplanade and Bell Street                                                                                                                         | \$8,000                        | N/a    | Medium    |  |
| 12. | Review provision of timber bollards in Bell Street, in particular:                                                                                                                                                  |                                |        |           |  |
|     | 12.1 Remove timber bollards from median islands in Bell Street and provide reflectors on kerb                                                                                                                       | \$4,000                        | N/a    | Medium    |  |
|     | 12.2 Remove timber bollards from departure side of Bell Street/Rudd Avenue/Davidson Drive roundabout                                                                                                                | \$2,000                        | N/a    | Medium    |  |
|     | 12.3 Review provision/ location of timber bollards at pedestrian crossing points along Bell Street                                                                                                                  | \$2,000                        | N/a    | Medium    |  |
| 12. | Implement recommendations from the Road Safety Audit in relation to damaged footpaths, pavement condition, signage, hazards, <u>linemarking</u> , vegetation etc.                                                   | From annual maintenance budget | Low    | Refer RSA |  |
| 13. | Engage landscape architects to provide a concept design to enhance The Esplanade and foreshore area.                                                                                                                | \$15,000                       | N/a    | Low       |  |
|     | ANT DOLE NOT INCLUDE DEFICING COST, DOCUMENT COST, OD CONTINUENCY                                                                                                                                                   |                                |        | -         |  |