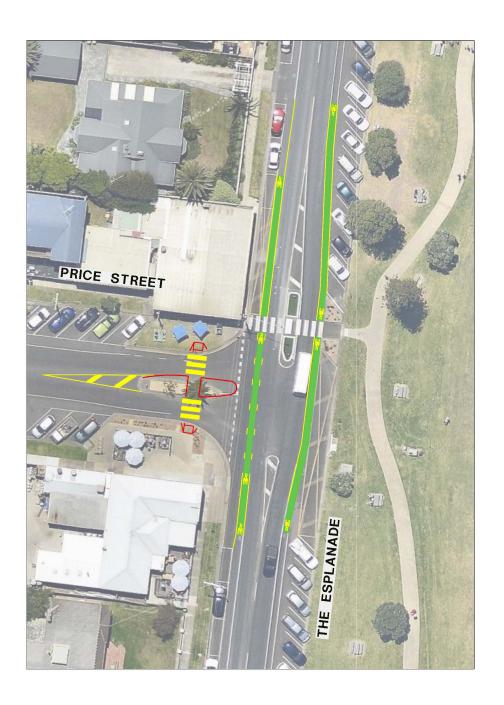

| ACTION                                                                                                                                                                                                                                                                       | ESTIMATED CONSTRUCTION COST  COST*                                                                                                                                                                                                                                                                                                                                                                                                                                                                                                                                                                                                                                                                                                                                                                                                                                                                                                                                                                                                                                                                                                                                                                                                                                                                                                         | PRIORITY                                                                                                                                                                                                                                                                                                                                                                                                                                                                                                                                                                                                                                                                                                                                                                                                                                                                                                                                                                                                                                                                                                                                                                                                                                                                                                                                                                                                                                                                                                                                                                                                                                                                                                                                                                                                                                                                                                                                                                                                                                                                                                                              |
|------------------------------------------------------------------------------------------------------------------------------------------------------------------------------------------------------------------------------------------------------------------------------|--------------------------------------------------------------------------------------------------------------------------------------------------------------------------------------------------------------------------------------------------------------------------------------------------------------------------------------------------------------------------------------------------------------------------------------------------------------------------------------------------------------------------------------------------------------------------------------------------------------------------------------------------------------------------------------------------------------------------------------------------------------------------------------------------------------------------------------------------------------------------------------------------------------------------------------------------------------------------------------------------------------------------------------------------------------------------------------------------------------------------------------------------------------------------------------------------------------------------------------------------------------------------------------------------------------------------------------------|---------------------------------------------------------------------------------------------------------------------------------------------------------------------------------------------------------------------------------------------------------------------------------------------------------------------------------------------------------------------------------------------------------------------------------------------------------------------------------------------------------------------------------------------------------------------------------------------------------------------------------------------------------------------------------------------------------------------------------------------------------------------------------------------------------------------------------------------------------------------------------------------------------------------------------------------------------------------------------------------------------------------------------------------------------------------------------------------------------------------------------------------------------------------------------------------------------------------------------------------------------------------------------------------------------------------------------------------------------------------------------------------------------------------------------------------------------------------------------------------------------------------------------------------------------------------------------------------------------------------------------------------------------------------------------------------------------------------------------------------------------------------------------------------------------------------------------------------------------------------------------------------------------------------------------------------------------------------------------------------------------------------------------------------------------------------------------------------------------------------------------------|
|                                                                                                                                                                                                                                                                              |                                                                                                                                                                                                                                                                                                                                                                                                                                                                                                                                                                                                                                                                                                                                                                                                                                                                                                                                                                                                                                                                                                                                                                                                                                                                                                                                            |                                                                                                                                                                                                                                                                                                                                                                                                                                                                                                                                                                                                                                                                                                                                                                                                                                                                                                                                                                                                                                                                                                                                                                                                                                                                                                                                                                                                                                                                                                                                                                                                                                                                                                                                                                                                                                                                                                                                                                                                                                                                                                                                       |
| Permanent islands                                                                                                                                                                                                                                                            | \$650,000 Low                                                                                                                                                                                                                                                                                                                                                                                                                                                                                                                                                                                                                                                                                                                                                                                                                                                                                                                                                                                                                                                                                                                                                                                                                                                                                                                              | Medium                                                                                                                                                                                                                                                                                                                                                                                                                                                                                                                                                                                                                                                                                                                                                                                                                                                                                                                                                                                                                                                                                                                                                                                                                                                                                                                                                                                                                                                                                                                                                                                                                                                                                                                                                                                                                                                                                                                                                                                                                                                                                                                                |
| Removable islands – central island and southern splitter island                                                                                                                                                                                                              | \$630,000 High                                                                                                                                                                                                                                                                                                                                                                                                                                                                                                                                                                                                                                                                                                                                                                                                                                                                                                                                                                                                                                                                                                                                                                                                                                                                                                                             | Medium                                                                                                                                                                                                                                                                                                                                                                                                                                                                                                                                                                                                                                                                                                                                                                                                                                                                                                                                                                                                                                                                                                                                                                                                                                                                                                                                                                                                                                                                                                                                                                                                                                                                                                                                                                                                                                                                                                                                                                                                                                                                                                                                |
| Implement a speed limit of 40km/halong The Esplanade (south of Zeally Bay Road) and Bell Street.                                                                                                                                                                             | . \$10,000 Low                                                                                                                                                                                                                                                                                                                                                                                                                                                                                                                                                                                                                                                                                                                                                                                                                                                                                                                                                                                                                                                                                                                                                                                                                                                                                                                             | High                                                                                                                                                                                                                                                                                                                                                                                                                                                                                                                                                                                                                                                                                                                                                                                                                                                                                                                                                                                                                                                                                                                                                                                                                                                                                                                                                                                                                                                                                                                                                                                                                                                                                                                                                                                                                                                                                                                                                                                                                                                                                                                                  |
| Provide zebra crossings with refuge islands and lighting upgrade on The Esplanade at key locations 3.1 South of Gilbert Street at the existing refuge island, or  North of Gilbert Street, if Gilbert Street is converted to one-way (eastbound)                             | as follows:<br>\$6,000 Low                                                                                                                                                                                                                                                                                                                                                                                                                                                                                                                                                                                                                                                                                                                                                                                                                                                                                                                                                                                                                                                                                                                                                                                                                                                                                                                 | High                                                                                                                                                                                                                                                                                                                                                                                                                                                                                                                                                                                                                                                                                                                                                                                                                                                                                                                                                                                                                                                                                                                                                                                                                                                                                                                                                                                                                                                                                                                                                                                                                                                                                                                                                                                                                                                                                                                                                                                                                                                                                                                                  |
| Removable refuge island Permanent refuge island                                                                                                                                                                                                                              | \$18,000 High<br>\$23,000 Low                                                                                                                                                                                                                                                                                                                                                                                                                                                                                                                                                                                                                                                                                                                                                                                                                                                                                                                                                                                                                                                                                                                                                                                                                                                                                                              | High<br>High                                                                                                                                                                                                                                                                                                                                                                                                                                                                                                                                                                                                                                                                                                                                                                                                                                                                                                                                                                                                                                                                                                                                                                                                                                                                                                                                                                                                                                                                                                                                                                                                                                                                                                                                                                                                                                                                                                                                                                                                                                                                                                                          |
| 3.2 South of Anderson Street (minor road widening required)  Removable refuge island  Permanent refuge island                                                                                                                                                                | \$30,000 High<br>\$35,000 Low                                                                                                                                                                                                                                                                                                                                                                                                                                                                                                                                                                                                                                                                                                                                                                                                                                                                                                                                                                                                                                                                                                                                                                                                                                                                                                              | High<br>High                                                                                                                                                                                                                                                                                                                                                                                                                                                                                                                                                                                                                                                                                                                                                                                                                                                                                                                                                                                                                                                                                                                                                                                                                                                                                                                                                                                                                                                                                                                                                                                                                                                                                                                                                                                                                                                                                                                                                                                                                                                                                                                          |
| 4.1 The Esplanade/Bell Street (including modification to kerb outstand on north-eastern corner                                                                                                                                                                               | ) \$20,000 Low                                                                                                                                                                                                                                                                                                                                                                                                                                                                                                                                                                                                                                                                                                                                                                                                                                                                                                                                                                                                                                                                                                                                                                                                                                                                                                                             | High<br>High                                                                                                                                                                                                                                                                                                                                                                                                                                                                                                                                                                                                                                                                                                                                                                                                                                                                                                                                                                                                                                                                                                                                                                                                                                                                                                                                                                                                                                                                                                                                                                                                                                                                                                                                                                                                                                                                                                                                                                                                                                                                                                                          |
| Provide kerb outstands with kerb ramps at the following locations on The Esplanade: 5.1 Opposite the pedestrian link to Coulson Lane (for future consideration) 5.2 Mid-block between Price Street and Anderson Street 5.2 Mid-block between Anderson Street and Bell Street | \$20,000 Low<br>\$20,000 Low<br>\$20,000 Low                                                                                                                                                                                                                                                                                                                                                                                                                                                                                                                                                                                                                                                                                                                                                                                                                                                                                                                                                                                                                                                                                                                                                                                                                                                                                               | Low<br>Low<br>Low                                                                                                                                                                                                                                                                                                                                                                                                                                                                                                                                                                                                                                                                                                                                                                                                                                                                                                                                                                                                                                                                                                                                                                                                                                                                                                                                                                                                                                                                                                                                                                                                                                                                                                                                                                                                                                                                                                                                                                                                                                                                                                                     |
|                                                                                                                                                                                                                                                                              | Install a roundabout at The Esplanade/Zeally, Bay Road intersection, including lighting upgrade, with crossings on the southern, western and eastern legs. The entrance to the Torquay Play Park car particorporated into the eastern leg of the roundabout.  Permanent islands  Removable islands – central island and southern splitter island  Implement a speed limit of 40km/h along The Esplanade (south of Zeally Bay Road) and Bell Street  Provide zebra crossings with refuge islands and lighting upgrade on The Esplanade at key locations  3.1 South of Gilbert Street at the existing refuge island, or  North of Gilbert Street, if Gilbert Street is converted to one-way (eastbound)  Removable refuge island  Permanent refuge island  Permanent refuge island  Provide zebra crossings on each leg of the roundabouts, including lighting upgrades as necessary, and the Esplanade/Bell Street (including modification to kerb outstand on north-eastern corner december 1.2 Bell Street/Rudd Ave/Davidson Drive (including modification to kerb outstand on north-eastern corner december 2.3 Provide kerb outstands with kerb ramps at the following locations on The Esplanade:  5.1 Opposite the pedestrian link to Coulson Lane (for future consideration)  5.2 Mid-block between Price Street and Anderson Street | Install a roundabout at The Esplanade/Zeally Bay Road intersection, including lighting upgrade, with zebra crossings on the southern, western and eastern legs. The entrance to the Torquay Play Park car park would be incorporated into the eastern leg of the roundabout.  Removable islands – central island and southern splitter island  Implement a speed limit of 40km/h along The Esplanade (south of Zeally Bay Road) and Bell Street.  \$10,000 Low  Provide zebra crossings with refuge islands and lighting upgrade on The Esplanade at key locations as follows:  3.1 South of Gilbert Street at the existing refuge island, or  North of Gilbert Street, if Gilbert Street is converted to one-way (eastbound)  Removable refuge island  Permanent refuge island  \$23,000 High Permanent refuge island  \$30,000 High Permanent refuge island  \$30,000 High Permanent refuge island  \$30,000 Low  Provide zebra crossings on each leg of the roundabouts, including lighting upgrades as necessary, at:  4.1 The Esplanade/Bell Street (including modification to kerb outstand on north-eastern corner)  \$20,000 Low  Provide kerb outstands with kerb ramps at the following locations on The Esplanade:  5.1 Opposite the pedestrian link to Coulson Lane (for future consideration)  \$20,000 Low  Low  Low  Low  ### Construction  ### Cons |

| 6.  | Provide zebra crossings, including lighting upgrades, on the following side streets:                                                                                                                                |                                |        |           |  |
|-----|---------------------------------------------------------------------------------------------------------------------------------------------------------------------------------------------------------------------|--------------------------------|--------|-----------|--|
|     | 6.1 Zeally Bay Road at The Esplanade                                                                                                                                                                                | \$6,000                        | Low    | Medium    |  |
|     | 6.2 Gilbert Street at The Esplanade                                                                                                                                                                                 | \$6,000                        | Low    | High      |  |
|     | 6.3 Anderson Street at The Esplanade, including refuge island                                                                                                                                                       | \$20,000                       | Low    | Medium    |  |
|     | 6.4 Price Street at The Esplanade, including modifications to existing splitter island                                                                                                                              | \$15,000                       | Low    | Medium    |  |
| 7.  | Provide kerb ramps at the following locations:                                                                                                                                                                      |                                |        |           |  |
|     | 7.1 Bell Street (southern side) east of Park Lane, (northern side) west side of Munday Street, and on median                                                                                                        | \$5.000                        | Low    | Low       |  |
|     | island                                                                                                                                                                                                              | \$3.000                        | Low    | Medium    |  |
|     | 7.2 Pride Street at Bell Street -east and west side and on splitter island.                                                                                                                                         | \$5,000                        |        | Wediam    |  |
| 8.  | Construct footpath on the southern side of Bell Street between the caravan park eastern boundary and Surf Beach Drive (approximately 300m).                                                                         | \$66,000                       | Low    | Medium    |  |
| 9.  | Upgrade bicycle lanes along The Esplanade and Bell Street including lane lines, bicycle logos and signage in accordance with AS1742.9-2000. Provide coloured pavement treatment at intersections with side streets. | \$100,000                      | Medium | High      |  |
| 10. | Provide <u>sharrows</u> on each approach to the roundabouts at the following locations:                                                                                                                             |                                |        |           |  |
|     | 10.1 The Esplanade/Bell Street                                                                                                                                                                                      | \$8,000                        | Low    | High      |  |
|     | 10.2 Bell Street/Surf Beach Drive                                                                                                                                                                                   | \$8,000                        | Low    | High      |  |
| 11. | Undertake a review of Tactile Ground Surface Indicators along The Esplanade and Bell Street                                                                                                                         | \$8,000                        | N/a    | Medium    |  |
| 12. | Review provision of timber bollards in Bell Street, in particular:                                                                                                                                                  |                                |        |           |  |
|     | 12.1 Remove timber bollards from median islands in Bell Street and provide reflectors on kerb                                                                                                                       | \$4,000                        | N/a    | Medium    |  |
|     | 12.2 Remove timber bollards from departure side of Bell Street/Rudd Avenue/Davidson Drive roundabout                                                                                                                | \$2,000                        | N/a    | Medium    |  |
|     | 12.3 Review provision/ location of timber bollards at pedestrian crossing points along Bell Street                                                                                                                  | \$2,000                        | N/a    | Medium    |  |
| 12. | Implement recommendations from the Road Safety Audit in relation to damaged footpaths, pavement condition, signage, hazards, <u>linemarking</u> , vegetation etc.                                                   | From annual maintenance budget | Low    | Refer RSA |  |
| 13. | Engage landscape architects to provide a concept design to enhance The Esplanade and foreshore area.                                                                                                                | \$15,000                       | N/a    | Low       |  |
|     | ANT DOLE NOT INCLUDE DEFICING COST, DOCUMENT COST, OD CONTINUENCY                                                                                                                                                   |                                |        | -         |  |