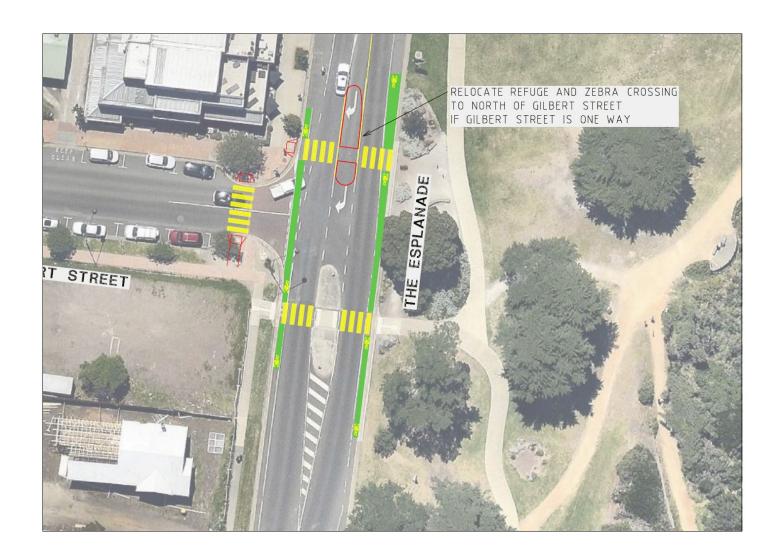

| ACTION                                                                                                                                                                                                                                                                       | ESTIMATED CONSTRUCTION COST  COST*                                                                                                                                                                                                                                                                                                                                                                                                                                                                                                                                                                                                                                                                                                                                                                                                                                                                                                                                                                                                                                                                                                                                                                                                                                                                                                         | PRIORITY                                                                                                                                                                                                                                                                                                                                                                                                                                                                                                                                                                                                                                                                                                                                                                                                                                                                                                                                                                                                                                                                                                                                                                                                                                                                                                                                                                                                                                                                                                                                                                                                                                                                                                                                                                                                                                                                                                                                                                                                                                                                                                                              |
|------------------------------------------------------------------------------------------------------------------------------------------------------------------------------------------------------------------------------------------------------------------------------|--------------------------------------------------------------------------------------------------------------------------------------------------------------------------------------------------------------------------------------------------------------------------------------------------------------------------------------------------------------------------------------------------------------------------------------------------------------------------------------------------------------------------------------------------------------------------------------------------------------------------------------------------------------------------------------------------------------------------------------------------------------------------------------------------------------------------------------------------------------------------------------------------------------------------------------------------------------------------------------------------------------------------------------------------------------------------------------------------------------------------------------------------------------------------------------------------------------------------------------------------------------------------------------------------------------------------------------------|---------------------------------------------------------------------------------------------------------------------------------------------------------------------------------------------------------------------------------------------------------------------------------------------------------------------------------------------------------------------------------------------------------------------------------------------------------------------------------------------------------------------------------------------------------------------------------------------------------------------------------------------------------------------------------------------------------------------------------------------------------------------------------------------------------------------------------------------------------------------------------------------------------------------------------------------------------------------------------------------------------------------------------------------------------------------------------------------------------------------------------------------------------------------------------------------------------------------------------------------------------------------------------------------------------------------------------------------------------------------------------------------------------------------------------------------------------------------------------------------------------------------------------------------------------------------------------------------------------------------------------------------------------------------------------------------------------------------------------------------------------------------------------------------------------------------------------------------------------------------------------------------------------------------------------------------------------------------------------------------------------------------------------------------------------------------------------------------------------------------------------------|
|                                                                                                                                                                                                                                                                              |                                                                                                                                                                                                                                                                                                                                                                                                                                                                                                                                                                                                                                                                                                                                                                                                                                                                                                                                                                                                                                                                                                                                                                                                                                                                                                                                            |                                                                                                                                                                                                                                                                                                                                                                                                                                                                                                                                                                                                                                                                                                                                                                                                                                                                                                                                                                                                                                                                                                                                                                                                                                                                                                                                                                                                                                                                                                                                                                                                                                                                                                                                                                                                                                                                                                                                                                                                                                                                                                                                       |
| Permanent islands                                                                                                                                                                                                                                                            | \$650,000 Low                                                                                                                                                                                                                                                                                                                                                                                                                                                                                                                                                                                                                                                                                                                                                                                                                                                                                                                                                                                                                                                                                                                                                                                                                                                                                                                              | Medium                                                                                                                                                                                                                                                                                                                                                                                                                                                                                                                                                                                                                                                                                                                                                                                                                                                                                                                                                                                                                                                                                                                                                                                                                                                                                                                                                                                                                                                                                                                                                                                                                                                                                                                                                                                                                                                                                                                                                                                                                                                                                                                                |
| Removable islands – central island and southern splitter island                                                                                                                                                                                                              | \$630,000 High                                                                                                                                                                                                                                                                                                                                                                                                                                                                                                                                                                                                                                                                                                                                                                                                                                                                                                                                                                                                                                                                                                                                                                                                                                                                                                                             | Medium                                                                                                                                                                                                                                                                                                                                                                                                                                                                                                                                                                                                                                                                                                                                                                                                                                                                                                                                                                                                                                                                                                                                                                                                                                                                                                                                                                                                                                                                                                                                                                                                                                                                                                                                                                                                                                                                                                                                                                                                                                                                                                                                |
| Implement a speed limit of 40km/halong The Esplanade (south of Zeally Bay Road) and Bell Street.                                                                                                                                                                             | . \$10,000 Low                                                                                                                                                                                                                                                                                                                                                                                                                                                                                                                                                                                                                                                                                                                                                                                                                                                                                                                                                                                                                                                                                                                                                                                                                                                                                                                             | High                                                                                                                                                                                                                                                                                                                                                                                                                                                                                                                                                                                                                                                                                                                                                                                                                                                                                                                                                                                                                                                                                                                                                                                                                                                                                                                                                                                                                                                                                                                                                                                                                                                                                                                                                                                                                                                                                                                                                                                                                                                                                                                                  |
| Provide zebra crossings with refuge islands and lighting upgrade on The Esplanade at key locations 3.1 South of Gilbert Street at the existing refuge island, or  North of Gilbert Street, if Gilbert Street is converted to one-way (eastbound)                             | as follows:<br>\$6,000 Low                                                                                                                                                                                                                                                                                                                                                                                                                                                                                                                                                                                                                                                                                                                                                                                                                                                                                                                                                                                                                                                                                                                                                                                                                                                                                                                 | High                                                                                                                                                                                                                                                                                                                                                                                                                                                                                                                                                                                                                                                                                                                                                                                                                                                                                                                                                                                                                                                                                                                                                                                                                                                                                                                                                                                                                                                                                                                                                                                                                                                                                                                                                                                                                                                                                                                                                                                                                                                                                                                                  |
| Removable refuge island Permanent refuge island                                                                                                                                                                                                                              | \$18,000 High<br>\$23,000 Low                                                                                                                                                                                                                                                                                                                                                                                                                                                                                                                                                                                                                                                                                                                                                                                                                                                                                                                                                                                                                                                                                                                                                                                                                                                                                                              | High<br>High                                                                                                                                                                                                                                                                                                                                                                                                                                                                                                                                                                                                                                                                                                                                                                                                                                                                                                                                                                                                                                                                                                                                                                                                                                                                                                                                                                                                                                                                                                                                                                                                                                                                                                                                                                                                                                                                                                                                                                                                                                                                                                                          |
| 3.2 South of Anderson Street (minor road widening required)  Removable refuge island  Permanent refuge island                                                                                                                                                                | \$30,000 High<br>\$35,000 Low                                                                                                                                                                                                                                                                                                                                                                                                                                                                                                                                                                                                                                                                                                                                                                                                                                                                                                                                                                                                                                                                                                                                                                                                                                                                                                              | High<br>High                                                                                                                                                                                                                                                                                                                                                                                                                                                                                                                                                                                                                                                                                                                                                                                                                                                                                                                                                                                                                                                                                                                                                                                                                                                                                                                                                                                                                                                                                                                                                                                                                                                                                                                                                                                                                                                                                                                                                                                                                                                                                                                          |
| 4.1 The Esplanade/Bell Street (including modification to kerb outstand on north-eastern corner                                                                                                                                                                               | ) \$20,000 Low                                                                                                                                                                                                                                                                                                                                                                                                                                                                                                                                                                                                                                                                                                                                                                                                                                                                                                                                                                                                                                                                                                                                                                                                                                                                                                                             | High<br>High                                                                                                                                                                                                                                                                                                                                                                                                                                                                                                                                                                                                                                                                                                                                                                                                                                                                                                                                                                                                                                                                                                                                                                                                                                                                                                                                                                                                                                                                                                                                                                                                                                                                                                                                                                                                                                                                                                                                                                                                                                                                                                                          |
| Provide kerb outstands with kerb ramps at the following locations on The Esplanade: 5.1 Opposite the pedestrian link to Coulson Lane (for future consideration) 5.2 Mid-block between Price Street and Anderson Street 5.2 Mid-block between Anderson Street and Bell Street | \$20,000 Low<br>\$20,000 Low<br>\$20,000 Low                                                                                                                                                                                                                                                                                                                                                                                                                                                                                                                                                                                                                                                                                                                                                                                                                                                                                                                                                                                                                                                                                                                                                                                                                                                                                               | Low<br>Low<br>Low                                                                                                                                                                                                                                                                                                                                                                                                                                                                                                                                                                                                                                                                                                                                                                                                                                                                                                                                                                                                                                                                                                                                                                                                                                                                                                                                                                                                                                                                                                                                                                                                                                                                                                                                                                                                                                                                                                                                                                                                                                                                                                                     |
|                                                                                                                                                                                                                                                                              | Install a roundabout at The Esplanade/Zeally, Bay Road intersection, including lighting upgrade, with crossings on the southern, western and eastern legs. The entrance to the Torquay Play Park car particorporated into the eastern leg of the roundabout.  Permanent islands  Removable islands – central island and southern splitter island  Implement a speed limit of 40km/h along The Esplanade (south of Zeally Bay Road) and Bell Street  Provide zebra crossings with refuge islands and lighting upgrade on The Esplanade at key locations  3.1 South of Gilbert Street at the existing refuge island, or  North of Gilbert Street, if Gilbert Street is converted to one-way (eastbound)  Removable refuge island  Permanent refuge island  Permanent refuge island  Provide zebra crossings on each leg of the roundabouts, including lighting upgrades as necessary, and the Esplanade/Bell Street (including modification to kerb outstand on north-eastern corner december 1.2 Bell Street/Rudd Ave/Davidson Drive (including modification to kerb outstand on north-eastern corner december 2.3 Provide kerb outstands with kerb ramps at the following locations on The Esplanade:  5.1 Opposite the pedestrian link to Coulson Lane (for future consideration)  5.2 Mid-block between Price Street and Anderson Street | Install a roundabout at The Esplanade/Zeally Bay Road intersection, including lighting upgrade, with zebra crossings on the southern, western and eastern legs. The entrance to the Torquay Play Park car park would be incorporated into the eastern leg of the roundabout.  Removable islands – central island and southern splitter island  Implement a speed limit of 40km/h along The Esplanade (south of Zeally Bay Road) and Bell Street.  \$10,000 Low  Provide zebra crossings with refuge islands and lighting upgrade on The Esplanade at key locations as follows:  3.1 South of Gilbert Street at the existing refuge island, or  North of Gilbert Street, if Gilbert Street is converted to one-way (eastbound)  Removable refuge island  Permanent refuge island  \$23,000 High Permanent refuge island  \$30,000 High Permanent refuge island  \$30,000 High Permanent refuge island  \$30,000 Low  Provide zebra crossings on each leg of the roundabouts, including lighting upgrades as necessary, at:  4.1 The Esplanade/Bell Street (including modification to kerb outstand on north-eastern corner)  \$20,000 Low  Provide kerb outstands with kerb ramps at the following locations on The Esplanade:  5.1 Opposite the pedestrian link to Coulson Lane (for future consideration)  \$20,000 Low  Low  Low  Low  ### Construction  ### Cons |