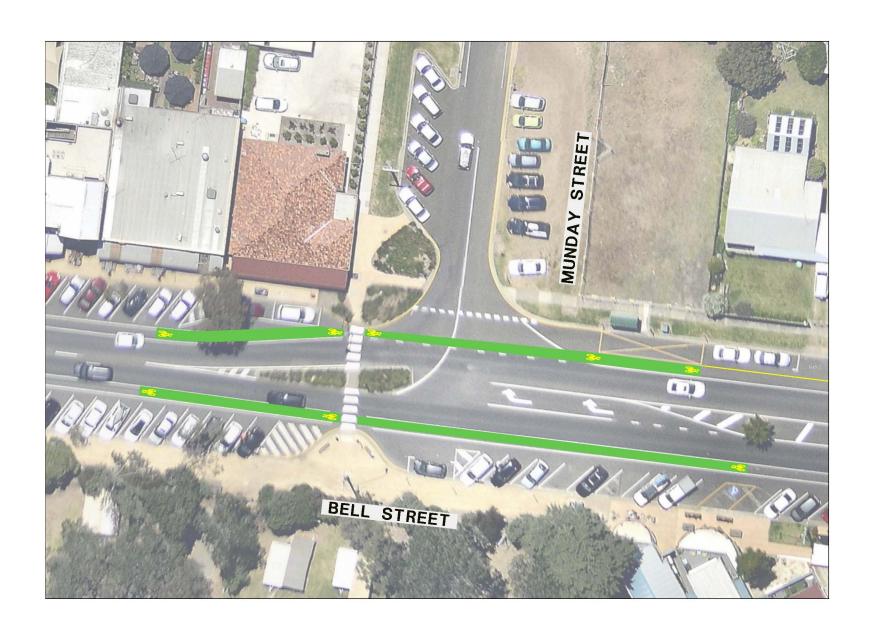

| 6.  | Provide zebra crossings, including lighting upgrades, on the following side streets:                                                                                                                                |                                |        |           |  |
|-----|---------------------------------------------------------------------------------------------------------------------------------------------------------------------------------------------------------------------|--------------------------------|--------|-----------|--|
|     | 6.1 Zeally Bay Road at The Esplanade                                                                                                                                                                                | \$6,000                        | Low    | Medium    |  |
|     | 6.2 Gilbert Street at The Esplanade                                                                                                                                                                                 | \$6,000                        | Low    | High      |  |
|     | 6.3 Anderson Street at The Esplanade, including refuge island                                                                                                                                                       | \$20,000                       | Low    | Medium    |  |
|     | 6.4 Price Street at The Esplanade, including modifications to existing splitter island                                                                                                                              | \$15,000                       | Low    | Medium    |  |
| 7.  | Provide kerb ramps at the following locations:                                                                                                                                                                      |                                |        |           |  |
|     | 7.1 Bell Street (southern side) east of Park Lane, (northern side) west side of Munday Street, and on median                                                                                                        | \$5.000                        | Low    | Low       |  |
|     | island                                                                                                                                                                                                              | \$3.000                        | Low    | Medium    |  |
|     | 7.2 Pride Street at Bell Street -east and west side and on splitter island.                                                                                                                                         | \$5,000                        |        | Wediam    |  |
| 8.  | Construct footpath on the southern side of Bell Street between the caravan park eastern boundary and Surf Beach Drive (approximately 300m).                                                                         | \$66,000                       | Low    | Medium    |  |
| 9.  | Upgrade bicycle lanes along The Esplanade and Bell Street including lane lines, bicycle logos and signage in accordance with AS1742.9-2000. Provide coloured pavement treatment at intersections with side streets. | \$100,000                      | Medium | High      |  |
| 10. | Provide <u>sharrows</u> on each approach to the roundabouts at the following locations:                                                                                                                             |                                |        |           |  |
|     | 10.1 The Esplanade/Bell Street                                                                                                                                                                                      | \$8,000                        | Low    | High      |  |
|     | 10.2 Bell Street/Surf Beach Drive                                                                                                                                                                                   | \$8,000                        | Low    | High      |  |
| 11. | Undertake a review of Tactile Ground Surface Indicators along The Esplanade and Bell Street                                                                                                                         | \$8,000                        | N/a    | Medium    |  |
| 12. | Review provision of timber bollards in Bell Street, in particular:                                                                                                                                                  |                                |        |           |  |
|     | 12.1 Remove timber bollards from median islands in Bell Street and provide reflectors on kerb                                                                                                                       | \$4,000                        | N/a    | Medium    |  |
|     | 12.2 Remove timber bollards from departure side of Bell Street/Rudd Avenue/Davidson Drive roundabout                                                                                                                | \$2,000                        | N/a    | Medium    |  |
|     | 12.3 Review provision/ location of timber bollards at pedestrian crossing points along Bell Street                                                                                                                  | \$2,000                        | N/a    | Medium    |  |
| 12. | Implement recommendations from the Road Safety Audit in relation to damaged footpaths, pavement condition, signage, hazards, <u>linemarking</u> , vegetation etc.                                                   | From annual maintenance budget | Low    | Refer RSA |  |
| 13. | Engage landscape architects to provide a concept design to enhance The Esplanade and foreshore area.                                                                                                                | \$15,000                       | N/a    | Low       |  |
|     | ANT DOLE NOT INCLUDE DEFICING COST, DOCUMENT COST, OD CONTINUENCY                                                                                                                                                   |                                |        | -         |  |