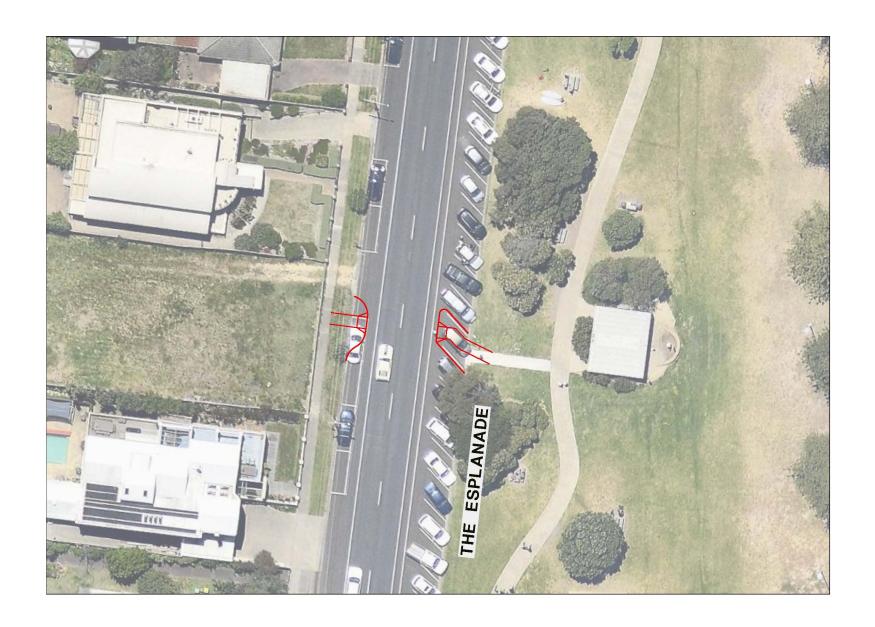

| ACTION                                                                                                                                                                                                                                                                       | ESTIMATED CONSTRUCTION COST  COST*                                                                                                                                                                                                                                                                                                                                                                                                                                                                                                                                                                                                                                                                                                                                                                                                                                                                                                                                                                                                                                                                                                                                                                                                                                                                                                         | PRIORITY                                                                                                                                                                                                                                                                                                                                                                                                                                                                                                                                                                                                                                                                                                                                                                                                                                                                                                                                                                                                                                                                                                                                                                                                                                                                                                                                                                                                                                                                                                                                                                                                                                                                                                                                                                                                                                                                                                                                                                                                                                                                                                                              |
|------------------------------------------------------------------------------------------------------------------------------------------------------------------------------------------------------------------------------------------------------------------------------|--------------------------------------------------------------------------------------------------------------------------------------------------------------------------------------------------------------------------------------------------------------------------------------------------------------------------------------------------------------------------------------------------------------------------------------------------------------------------------------------------------------------------------------------------------------------------------------------------------------------------------------------------------------------------------------------------------------------------------------------------------------------------------------------------------------------------------------------------------------------------------------------------------------------------------------------------------------------------------------------------------------------------------------------------------------------------------------------------------------------------------------------------------------------------------------------------------------------------------------------------------------------------------------------------------------------------------------------|---------------------------------------------------------------------------------------------------------------------------------------------------------------------------------------------------------------------------------------------------------------------------------------------------------------------------------------------------------------------------------------------------------------------------------------------------------------------------------------------------------------------------------------------------------------------------------------------------------------------------------------------------------------------------------------------------------------------------------------------------------------------------------------------------------------------------------------------------------------------------------------------------------------------------------------------------------------------------------------------------------------------------------------------------------------------------------------------------------------------------------------------------------------------------------------------------------------------------------------------------------------------------------------------------------------------------------------------------------------------------------------------------------------------------------------------------------------------------------------------------------------------------------------------------------------------------------------------------------------------------------------------------------------------------------------------------------------------------------------------------------------------------------------------------------------------------------------------------------------------------------------------------------------------------------------------------------------------------------------------------------------------------------------------------------------------------------------------------------------------------------------|
|                                                                                                                                                                                                                                                                              |                                                                                                                                                                                                                                                                                                                                                                                                                                                                                                                                                                                                                                                                                                                                                                                                                                                                                                                                                                                                                                                                                                                                                                                                                                                                                                                                            |                                                                                                                                                                                                                                                                                                                                                                                                                                                                                                                                                                                                                                                                                                                                                                                                                                                                                                                                                                                                                                                                                                                                                                                                                                                                                                                                                                                                                                                                                                                                                                                                                                                                                                                                                                                                                                                                                                                                                                                                                                                                                                                                       |
| Permanent islands                                                                                                                                                                                                                                                            | \$650,000 Low                                                                                                                                                                                                                                                                                                                                                                                                                                                                                                                                                                                                                                                                                                                                                                                                                                                                                                                                                                                                                                                                                                                                                                                                                                                                                                                              | Medium                                                                                                                                                                                                                                                                                                                                                                                                                                                                                                                                                                                                                                                                                                                                                                                                                                                                                                                                                                                                                                                                                                                                                                                                                                                                                                                                                                                                                                                                                                                                                                                                                                                                                                                                                                                                                                                                                                                                                                                                                                                                                                                                |
| Removable islands – central island and southern splitter island                                                                                                                                                                                                              | \$630,000 High                                                                                                                                                                                                                                                                                                                                                                                                                                                                                                                                                                                                                                                                                                                                                                                                                                                                                                                                                                                                                                                                                                                                                                                                                                                                                                                             | Medium                                                                                                                                                                                                                                                                                                                                                                                                                                                                                                                                                                                                                                                                                                                                                                                                                                                                                                                                                                                                                                                                                                                                                                                                                                                                                                                                                                                                                                                                                                                                                                                                                                                                                                                                                                                                                                                                                                                                                                                                                                                                                                                                |
| Implement a speed limit of 40km/halong The Esplanade (south of Zeally Bay Road) and Bell Street.                                                                                                                                                                             | . \$10,000 Low                                                                                                                                                                                                                                                                                                                                                                                                                                                                                                                                                                                                                                                                                                                                                                                                                                                                                                                                                                                                                                                                                                                                                                                                                                                                                                                             | High                                                                                                                                                                                                                                                                                                                                                                                                                                                                                                                                                                                                                                                                                                                                                                                                                                                                                                                                                                                                                                                                                                                                                                                                                                                                                                                                                                                                                                                                                                                                                                                                                                                                                                                                                                                                                                                                                                                                                                                                                                                                                                                                  |
| Provide zebra crossings with refuge islands and lighting upgrade on The Esplanade at key locations 3.1 South of Gilbert Street at the existing refuge island, or  North of Gilbert Street, if Gilbert Street is converted to one-way (eastbound)                             | as follows:<br>\$6,000 Low                                                                                                                                                                                                                                                                                                                                                                                                                                                                                                                                                                                                                                                                                                                                                                                                                                                                                                                                                                                                                                                                                                                                                                                                                                                                                                                 | High                                                                                                                                                                                                                                                                                                                                                                                                                                                                                                                                                                                                                                                                                                                                                                                                                                                                                                                                                                                                                                                                                                                                                                                                                                                                                                                                                                                                                                                                                                                                                                                                                                                                                                                                                                                                                                                                                                                                                                                                                                                                                                                                  |
| Removable refuge island Permanent refuge island                                                                                                                                                                                                                              | \$18,000 High<br>\$23,000 Low                                                                                                                                                                                                                                                                                                                                                                                                                                                                                                                                                                                                                                                                                                                                                                                                                                                                                                                                                                                                                                                                                                                                                                                                                                                                                                              | High<br>High                                                                                                                                                                                                                                                                                                                                                                                                                                                                                                                                                                                                                                                                                                                                                                                                                                                                                                                                                                                                                                                                                                                                                                                                                                                                                                                                                                                                                                                                                                                                                                                                                                                                                                                                                                                                                                                                                                                                                                                                                                                                                                                          |
| 3.2 South of Anderson Street (minor road widening required)  Removable refuge island  Permanent refuge island                                                                                                                                                                | \$30,000 High<br>\$35,000 Low                                                                                                                                                                                                                                                                                                                                                                                                                                                                                                                                                                                                                                                                                                                                                                                                                                                                                                                                                                                                                                                                                                                                                                                                                                                                                                              | High<br>High                                                                                                                                                                                                                                                                                                                                                                                                                                                                                                                                                                                                                                                                                                                                                                                                                                                                                                                                                                                                                                                                                                                                                                                                                                                                                                                                                                                                                                                                                                                                                                                                                                                                                                                                                                                                                                                                                                                                                                                                                                                                                                                          |
| 4.1 The Esplanade/Bell Street (including modification to kerb outstand on north-eastern corner                                                                                                                                                                               | ) \$20,000 Low                                                                                                                                                                                                                                                                                                                                                                                                                                                                                                                                                                                                                                                                                                                                                                                                                                                                                                                                                                                                                                                                                                                                                                                                                                                                                                                             | High<br>High                                                                                                                                                                                                                                                                                                                                                                                                                                                                                                                                                                                                                                                                                                                                                                                                                                                                                                                                                                                                                                                                                                                                                                                                                                                                                                                                                                                                                                                                                                                                                                                                                                                                                                                                                                                                                                                                                                                                                                                                                                                                                                                          |
| Provide kerb outstands with kerb ramps at the following locations on The Esplanade: 5.1 Opposite the pedestrian link to Coulson Lane (for future consideration) 5.2 Mid-block between Price Street and Anderson Street 5.2 Mid-block between Anderson Street and Bell Street | \$20,000 Low<br>\$20,000 Low<br>\$20,000 Low                                                                                                                                                                                                                                                                                                                                                                                                                                                                                                                                                                                                                                                                                                                                                                                                                                                                                                                                                                                                                                                                                                                                                                                                                                                                                               | Low<br>Low<br>Low                                                                                                                                                                                                                                                                                                                                                                                                                                                                                                                                                                                                                                                                                                                                                                                                                                                                                                                                                                                                                                                                                                                                                                                                                                                                                                                                                                                                                                                                                                                                                                                                                                                                                                                                                                                                                                                                                                                                                                                                                                                                                                                     |
|                                                                                                                                                                                                                                                                              | Install a roundabout at The Esplanade/Zeally, Bay Road intersection, including lighting upgrade, with crossings on the southern, western and eastern legs. The entrance to the Torquay Play Park car particorporated into the eastern leg of the roundabout.  Permanent islands  Removable islands – central island and southern splitter island  Implement a speed limit of 40km/h along The Esplanade (south of Zeally Bay Road) and Bell Street  Provide zebra crossings with refuge islands and lighting upgrade on The Esplanade at key locations  3.1 South of Gilbert Street at the existing refuge island, or  North of Gilbert Street, if Gilbert Street is converted to one-way (eastbound)  Removable refuge island  Permanent refuge island  Permanent refuge island  Provide zebra crossings on each leg of the roundabouts, including lighting upgrades as necessary, and the Esplanade/Bell Street (including modification to kerb outstand on north-eastern corner december 1.2 Bell Street/Rudd Ave/Davidson Drive (including modification to kerb outstand on north-eastern corner december 2.3 Provide kerb outstands with kerb ramps at the following locations on The Esplanade:  5.1 Opposite the pedestrian link to Coulson Lane (for future consideration)  5.2 Mid-block between Price Street and Anderson Street | Install a roundabout at The Esplanade/Zeally Bay Road intersection, including lighting upgrade, with zebra crossings on the southern, western and eastern legs. The entrance to the Torquay Play Park car park would be incorporated into the eastern leg of the roundabout.  Removable islands – central island and southern splitter island  Implement a speed limit of 40km/h along The Esplanade (south of Zeally Bay Road) and Bell Street.  \$10,000 Low  Provide zebra crossings with refuge islands and lighting upgrade on The Esplanade at key locations as follows:  3.1 South of Gilbert Street at the existing refuge island, or  North of Gilbert Street, if Gilbert Street is converted to one-way (eastbound)  Removable refuge island  Permanent refuge island  \$23,000 High Permanent refuge island  \$30,000 High Permanent refuge island  \$30,000 High Permanent refuge island  \$30,000 Low  Provide zebra crossings on each leg of the roundabouts, including lighting upgrades as necessary, at:  4.1 The Esplanade/Bell Street (including modification to kerb outstand on north-eastern corner)  \$20,000 Low  Provide kerb outstands with kerb ramps at the following locations on The Esplanade:  5.1 Opposite the pedestrian link to Coulson Lane (for future consideration)  \$20,000 Low  Low  Low  Low  ### Construction  ### Cons |

| 6.  | Provide zebra crossings, including lighting upgrades, on the following side streets:                                                                                                                                |                                |        |           |  |
|-----|---------------------------------------------------------------------------------------------------------------------------------------------------------------------------------------------------------------------|--------------------------------|--------|-----------|--|
|     | 6.1 Zeally Bay Road at The Esplanade                                                                                                                                                                                | \$6,000                        | Low    | Medium    |  |
|     | 6.2 Gilbert Street at The Esplanade                                                                                                                                                                                 | \$6,000                        | Low    | High      |  |
|     | 6.3 Anderson Street at The Esplanade, including refuge island                                                                                                                                                       | \$20,000                       | Low    | Medium    |  |
|     | 6.4 Price Street at The Esplanade, including modifications to existing splitter island                                                                                                                              | \$15,000                       | Low    | Medium    |  |
| 7.  | Provide kerb ramps at the following locations:                                                                                                                                                                      |                                |        |           |  |
|     | 7.1 Bell Street (southern side) east of Park Lane, (northern side) west side of Munday Street, and on median                                                                                                        | \$5.000                        | Low    | Low       |  |
|     | island                                                                                                                                                                                                              | \$3.000                        | Low    | Medium    |  |
|     | 7.2 Pride Street at Bell Street -east and west side and on splitter island.                                                                                                                                         | \$5,000                        |        | Wediam    |  |
| 8.  | Construct footpath on the southern side of Bell Street between the caravan park eastern boundary and Surf Beach Drive (approximately 300m).                                                                         | \$66,000                       | Low    | Medium    |  |
| 9.  | Upgrade bicycle lanes along The Esplanade and Bell Street including lane lines, bicycle logos and signage in accordance with AS1742.9-2000. Provide coloured pavement treatment at intersections with side streets. | \$100,000                      | Medium | High      |  |
| 10. | Provide <u>sharrows</u> on each approach to the roundabouts at the following locations:                                                                                                                             |                                |        |           |  |
|     | 10.1 The Esplanade/Bell Street                                                                                                                                                                                      | \$8,000                        | Low    | High      |  |
|     | 10.2 Bell Street/Surf Beach Drive                                                                                                                                                                                   | \$8,000                        | Low    | High      |  |
| 11. | Undertake a review of Tactile Ground Surface Indicators along The Esplanade and Bell Street                                                                                                                         | \$8,000                        | N/a    | Medium    |  |
| 12. | Review provision of timber bollards in Bell Street, in particular:                                                                                                                                                  |                                |        |           |  |
|     | 12.1 Remove timber bollards from median islands in Bell Street and provide reflectors on kerb                                                                                                                       | \$4,000                        | N/a    | Medium    |  |
|     | 12.2 Remove timber bollards from departure side of Bell Street/Rudd Avenue/Davidson Drive roundabout                                                                                                                | \$2,000                        | N/a    | Medium    |  |
|     | 12.3 Review provision/ location of timber bollards at pedestrian crossing points along Bell Street                                                                                                                  | \$2,000                        | N/a    | Medium    |  |
| 12. | Implement recommendations from the Road Safety Audit in relation to damaged footpaths, pavement condition, signage, hazards, <u>linemarking</u> , vegetation etc.                                                   | From annual maintenance budget | Low    | Refer RSA |  |
| 13. | Engage landscape architects to provide a concept design to enhance The Esplanade and foreshore area.                                                                                                                | \$15,000                       | N/a    | Low       |  |
|     | ANT DOLE NOT INCLUDE DEFICING COST, DOCUMENT COST, OD CONTINUENCY                                                                                                                                                   |                                |        | -         |  |