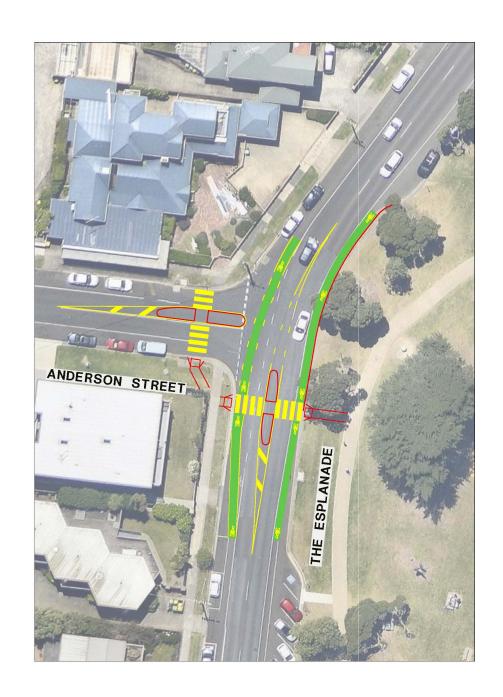

| ACTION                                                                                                                                                                                                                                                                       | ESTIMATED CONSTRUCTION COST  COST*                                                                                                                                                                                                                                                                                                                                                                                                                                                                                                                                                                                                                                                                                                                                                                                                                                                                                                                                                                                                                                                                                                                                                                                                                                                                                                         | PRIORITY                                                                                                                                                                                                                                                                                                                                                                                                                                                                                                                                                                                                                                                                                                                                                                                                                                                                                                                                                                                                                                                                                                                                                                                                                                                                                                                                                                                                                                                                                                                                                                                                                                                                                                                                                                                                                                                                                                                                                                                                                                                                                                                              |
|------------------------------------------------------------------------------------------------------------------------------------------------------------------------------------------------------------------------------------------------------------------------------|--------------------------------------------------------------------------------------------------------------------------------------------------------------------------------------------------------------------------------------------------------------------------------------------------------------------------------------------------------------------------------------------------------------------------------------------------------------------------------------------------------------------------------------------------------------------------------------------------------------------------------------------------------------------------------------------------------------------------------------------------------------------------------------------------------------------------------------------------------------------------------------------------------------------------------------------------------------------------------------------------------------------------------------------------------------------------------------------------------------------------------------------------------------------------------------------------------------------------------------------------------------------------------------------------------------------------------------------|---------------------------------------------------------------------------------------------------------------------------------------------------------------------------------------------------------------------------------------------------------------------------------------------------------------------------------------------------------------------------------------------------------------------------------------------------------------------------------------------------------------------------------------------------------------------------------------------------------------------------------------------------------------------------------------------------------------------------------------------------------------------------------------------------------------------------------------------------------------------------------------------------------------------------------------------------------------------------------------------------------------------------------------------------------------------------------------------------------------------------------------------------------------------------------------------------------------------------------------------------------------------------------------------------------------------------------------------------------------------------------------------------------------------------------------------------------------------------------------------------------------------------------------------------------------------------------------------------------------------------------------------------------------------------------------------------------------------------------------------------------------------------------------------------------------------------------------------------------------------------------------------------------------------------------------------------------------------------------------------------------------------------------------------------------------------------------------------------------------------------------------|
|                                                                                                                                                                                                                                                                              |                                                                                                                                                                                                                                                                                                                                                                                                                                                                                                                                                                                                                                                                                                                                                                                                                                                                                                                                                                                                                                                                                                                                                                                                                                                                                                                                            |                                                                                                                                                                                                                                                                                                                                                                                                                                                                                                                                                                                                                                                                                                                                                                                                                                                                                                                                                                                                                                                                                                                                                                                                                                                                                                                                                                                                                                                                                                                                                                                                                                                                                                                                                                                                                                                                                                                                                                                                                                                                                                                                       |
| Permanent islands                                                                                                                                                                                                                                                            | \$650,000 Low                                                                                                                                                                                                                                                                                                                                                                                                                                                                                                                                                                                                                                                                                                                                                                                                                                                                                                                                                                                                                                                                                                                                                                                                                                                                                                                              | Medium                                                                                                                                                                                                                                                                                                                                                                                                                                                                                                                                                                                                                                                                                                                                                                                                                                                                                                                                                                                                                                                                                                                                                                                                                                                                                                                                                                                                                                                                                                                                                                                                                                                                                                                                                                                                                                                                                                                                                                                                                                                                                                                                |
| Removable islands – central island and southern splitter island                                                                                                                                                                                                              | \$630,000 High                                                                                                                                                                                                                                                                                                                                                                                                                                                                                                                                                                                                                                                                                                                                                                                                                                                                                                                                                                                                                                                                                                                                                                                                                                                                                                                             | Medium                                                                                                                                                                                                                                                                                                                                                                                                                                                                                                                                                                                                                                                                                                                                                                                                                                                                                                                                                                                                                                                                                                                                                                                                                                                                                                                                                                                                                                                                                                                                                                                                                                                                                                                                                                                                                                                                                                                                                                                                                                                                                                                                |
| Implement a speed limit of 40km/halong The Esplanade (south of Zeally Bay Road) and Bell Street.                                                                                                                                                                             | . \$10,000 Low                                                                                                                                                                                                                                                                                                                                                                                                                                                                                                                                                                                                                                                                                                                                                                                                                                                                                                                                                                                                                                                                                                                                                                                                                                                                                                                             | High                                                                                                                                                                                                                                                                                                                                                                                                                                                                                                                                                                                                                                                                                                                                                                                                                                                                                                                                                                                                                                                                                                                                                                                                                                                                                                                                                                                                                                                                                                                                                                                                                                                                                                                                                                                                                                                                                                                                                                                                                                                                                                                                  |
| Provide zebra crossings with refuge islands and lighting upgrade on The Esplanade at key locations 3.1 South of Gilbert Street at the existing refuge island, or  North of Gilbert Street, if Gilbert Street is converted to one-way (eastbound)                             | as follows:<br>\$6,000 Low                                                                                                                                                                                                                                                                                                                                                                                                                                                                                                                                                                                                                                                                                                                                                                                                                                                                                                                                                                                                                                                                                                                                                                                                                                                                                                                 | High                                                                                                                                                                                                                                                                                                                                                                                                                                                                                                                                                                                                                                                                                                                                                                                                                                                                                                                                                                                                                                                                                                                                                                                                                                                                                                                                                                                                                                                                                                                                                                                                                                                                                                                                                                                                                                                                                                                                                                                                                                                                                                                                  |
| Removable refuge island Permanent refuge island                                                                                                                                                                                                                              | \$18,000 High<br>\$23,000 Low                                                                                                                                                                                                                                                                                                                                                                                                                                                                                                                                                                                                                                                                                                                                                                                                                                                                                                                                                                                                                                                                                                                                                                                                                                                                                                              | High<br>High                                                                                                                                                                                                                                                                                                                                                                                                                                                                                                                                                                                                                                                                                                                                                                                                                                                                                                                                                                                                                                                                                                                                                                                                                                                                                                                                                                                                                                                                                                                                                                                                                                                                                                                                                                                                                                                                                                                                                                                                                                                                                                                          |
| 3.2 South of Anderson Street (minor road widening required)  Removable refuge island  Permanent refuge island                                                                                                                                                                | \$30,000 High<br>\$35,000 Low                                                                                                                                                                                                                                                                                                                                                                                                                                                                                                                                                                                                                                                                                                                                                                                                                                                                                                                                                                                                                                                                                                                                                                                                                                                                                                              | High<br>High                                                                                                                                                                                                                                                                                                                                                                                                                                                                                                                                                                                                                                                                                                                                                                                                                                                                                                                                                                                                                                                                                                                                                                                                                                                                                                                                                                                                                                                                                                                                                                                                                                                                                                                                                                                                                                                                                                                                                                                                                                                                                                                          |
| 4.1 The Esplanade/Bell Street (including modification to kerb outstand on north-eastern corner                                                                                                                                                                               | ) \$20,000 Low                                                                                                                                                                                                                                                                                                                                                                                                                                                                                                                                                                                                                                                                                                                                                                                                                                                                                                                                                                                                                                                                                                                                                                                                                                                                                                                             | High<br>High                                                                                                                                                                                                                                                                                                                                                                                                                                                                                                                                                                                                                                                                                                                                                                                                                                                                                                                                                                                                                                                                                                                                                                                                                                                                                                                                                                                                                                                                                                                                                                                                                                                                                                                                                                                                                                                                                                                                                                                                                                                                                                                          |
| Provide kerb outstands with kerb ramps at the following locations on The Esplanade: 5.1 Opposite the pedestrian link to Coulson Lane (for future consideration) 5.2 Mid-block between Price Street and Anderson Street 5.2 Mid-block between Anderson Street and Bell Street | \$20,000 Low<br>\$20,000 Low<br>\$20,000 Low                                                                                                                                                                                                                                                                                                                                                                                                                                                                                                                                                                                                                                                                                                                                                                                                                                                                                                                                                                                                                                                                                                                                                                                                                                                                                               | Low<br>Low<br>Low                                                                                                                                                                                                                                                                                                                                                                                                                                                                                                                                                                                                                                                                                                                                                                                                                                                                                                                                                                                                                                                                                                                                                                                                                                                                                                                                                                                                                                                                                                                                                                                                                                                                                                                                                                                                                                                                                                                                                                                                                                                                                                                     |
|                                                                                                                                                                                                                                                                              | Install a roundabout at The Esplanade/Zeally, Bay Road intersection, including lighting upgrade, with crossings on the southern, western and eastern legs. The entrance to the Torquay Play Park car particorporated into the eastern leg of the roundabout.  Permanent islands  Removable islands – central island and southern splitter island  Implement a speed limit of 40km/h along The Esplanade (south of Zeally Bay Road) and Bell Street  Provide zebra crossings with refuge islands and lighting upgrade on The Esplanade at key locations  3.1 South of Gilbert Street at the existing refuge island, or  North of Gilbert Street, if Gilbert Street is converted to one-way (eastbound)  Removable refuge island  Permanent refuge island  Permanent refuge island  Provide zebra crossings on each leg of the roundabouts, including lighting upgrades as necessary, and the Esplanade/Bell Street (including modification to kerb outstand on north-eastern corner december 1.2 Bell Street/Rudd Ave/Davidson Drive (including modification to kerb outstand on north-eastern corner december 2.3 Provide kerb outstands with kerb ramps at the following locations on The Esplanade:  5.1 Opposite the pedestrian link to Coulson Lane (for future consideration)  5.2 Mid-block between Price Street and Anderson Street | Install a roundabout at The Esplanade/Zeally Bay Road intersection, including lighting upgrade, with zebra crossings on the southern, western and eastern legs. The entrance to the Torquay Play Park car park would be incorporated into the eastern leg of the roundabout.  Removable islands – central island and southern splitter island  Implement a speed limit of 40km/h along The Esplanade (south of Zeally Bay Road) and Bell Street.  \$10,000 Low  Provide zebra crossings with refuge islands and lighting upgrade on The Esplanade at key locations as follows:  3.1 South of Gilbert Street at the existing refuge island, or  North of Gilbert Street, if Gilbert Street is converted to one-way (eastbound)  Removable refuge island  Permanent refuge island  \$23,000 High Permanent refuge island  \$30,000 High Permanent refuge island  \$30,000 High Permanent refuge island  \$30,000 Low  Provide zebra crossings on each leg of the roundabouts, including lighting upgrades as necessary, at:  4.1 The Esplanade/Bell Street (including modification to kerb outstand on north-eastern corner)  \$20,000 Low  Provide kerb outstands with kerb ramps at the following locations on The Esplanade:  5.1 Opposite the pedestrian link to Coulson Lane (for future consideration)  \$20,000 Low  Low  Low  Low  ### Construction  ### Cons |

| 6.  | Provide zebra crossings, including lighting upgrades, on the following side streets:                                                                                                                                |                                |        |           |  |
|-----|---------------------------------------------------------------------------------------------------------------------------------------------------------------------------------------------------------------------|--------------------------------|--------|-----------|--|
|     | 6.1 Zeally Bay Road at The Esplanade                                                                                                                                                                                | \$6,000                        | Low    | Medium    |  |
|     | 6.2 Gilbert Street at The Esplanade                                                                                                                                                                                 | \$6,000                        | Low    | High      |  |
|     | 6.3 Anderson Street at The Esplanade, including refuge island                                                                                                                                                       | \$20,000                       | Low    | Medium    |  |
|     | 6.4 Price Street at The Esplanade, including modifications to existing splitter island                                                                                                                              | \$15,000                       | Low    | Medium    |  |
| 7.  | Provide kerb ramps at the following locations:                                                                                                                                                                      |                                |        |           |  |
|     | 7.1 Bell Street (southern side) east of Park Lane, (northern side) west side of Munday Street, and on median                                                                                                        | \$5.000                        | Low    | Low       |  |
|     | island                                                                                                                                                                                                              | \$3.000                        | Low    | Medium    |  |
|     | 7.2 Pride Street at Bell Street -east and west side and on splitter island.                                                                                                                                         | \$5,000                        |        | Wediam    |  |
| 8.  | Construct footpath on the southern side of Bell Street between the caravan park eastern boundary and Surf Beach Drive (approximately 300m).                                                                         | \$66,000                       | Low    | Medium    |  |
| 9.  | Upgrade bicycle lanes along The Esplanade and Bell Street including lane lines, bicycle logos and signage in accordance with AS1742.9-2000. Provide coloured pavement treatment at intersections with side streets. | \$100,000                      | Medium | High      |  |
| 10. | Provide <u>sharrows</u> on each approach to the roundabouts at the following locations:                                                                                                                             |                                |        |           |  |
|     | 10.1 The Esplanade/Bell Street                                                                                                                                                                                      | \$8,000                        | Low    | High      |  |
|     | 10.2 Bell Street/Surf Beach Drive                                                                                                                                                                                   | \$8,000                        | Low    | High      |  |
| 11. | Undertake a review of Tactile Ground Surface Indicators along The Esplanade and Bell Street                                                                                                                         | \$8,000                        | N/a    | Medium    |  |
| 12. | Review provision of timber bollards in Bell Street, in particular:                                                                                                                                                  |                                |        |           |  |
|     | 12.1 Remove timber bollards from median islands in Bell Street and provide reflectors on kerb                                                                                                                       | \$4,000                        | N/a    | Medium    |  |
|     | 12.2 Remove timber bollards from departure side of Bell Street/Rudd Avenue/Davidson Drive roundabout                                                                                                                | \$2,000                        | N/a    | Medium    |  |
|     | 12.3 Review provision/ location of timber bollards at pedestrian crossing points along Bell Street                                                                                                                  | \$2,000                        | N/a    | Medium    |  |
| 12. | Implement recommendations from the Road Safety Audit in relation to damaged footpaths, pavement condition, signage, hazards, <u>linemarking</u> , vegetation etc.                                                   | From annual maintenance budget | Low    | Refer RSA |  |
| 13. | Engage landscape architects to provide a concept design to enhance The Esplanade and foreshore area.                                                                                                                | \$15,000                       | N/a    | Low       |  |
|     | ANT DOLE NOT INCLUDE DEFICING COST, DOCUMENT COST, OD CONTINUENCY                                                                                                                                                   |                                |        | -         |  |