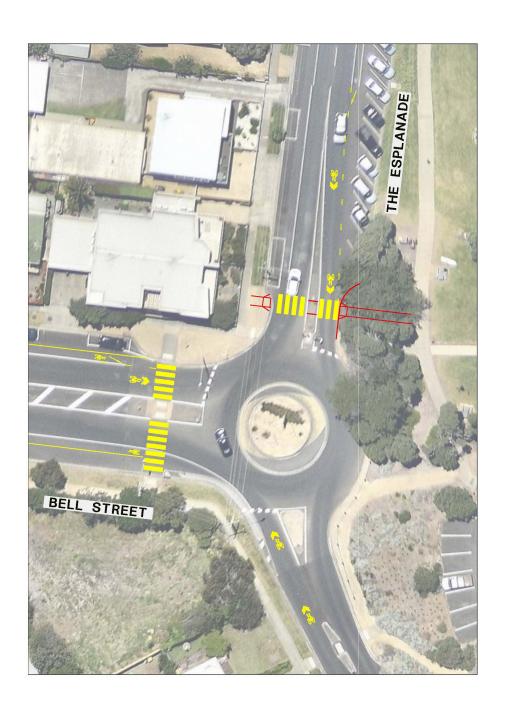

| ACTION                                                                                                                                                                                                                                                                       | ESTIMATED CONSTRUCTION COST  COST*                                                                                                                                                                                                                                                                                                                                                                                                                                                                                                                                                                                                                                                                                                                                                                                                                                                                                                                                                                                                                                                                                                                                                                                                                                                                                                         | PRIORITY                                                                                                                                                                                                                                                                                                                                                                                                                                                                                                                                                                                                                                                                                                                                                                                                                                                                                                                                                                                                                                                                                                                                                                                                                                                                                                                                                                                                                                                                                                                                                                                                                                                                                                                                                                                                                                                                                                                                                                                                                                                                                                                              |
|------------------------------------------------------------------------------------------------------------------------------------------------------------------------------------------------------------------------------------------------------------------------------|--------------------------------------------------------------------------------------------------------------------------------------------------------------------------------------------------------------------------------------------------------------------------------------------------------------------------------------------------------------------------------------------------------------------------------------------------------------------------------------------------------------------------------------------------------------------------------------------------------------------------------------------------------------------------------------------------------------------------------------------------------------------------------------------------------------------------------------------------------------------------------------------------------------------------------------------------------------------------------------------------------------------------------------------------------------------------------------------------------------------------------------------------------------------------------------------------------------------------------------------------------------------------------------------------------------------------------------------|---------------------------------------------------------------------------------------------------------------------------------------------------------------------------------------------------------------------------------------------------------------------------------------------------------------------------------------------------------------------------------------------------------------------------------------------------------------------------------------------------------------------------------------------------------------------------------------------------------------------------------------------------------------------------------------------------------------------------------------------------------------------------------------------------------------------------------------------------------------------------------------------------------------------------------------------------------------------------------------------------------------------------------------------------------------------------------------------------------------------------------------------------------------------------------------------------------------------------------------------------------------------------------------------------------------------------------------------------------------------------------------------------------------------------------------------------------------------------------------------------------------------------------------------------------------------------------------------------------------------------------------------------------------------------------------------------------------------------------------------------------------------------------------------------------------------------------------------------------------------------------------------------------------------------------------------------------------------------------------------------------------------------------------------------------------------------------------------------------------------------------------|
|                                                                                                                                                                                                                                                                              |                                                                                                                                                                                                                                                                                                                                                                                                                                                                                                                                                                                                                                                                                                                                                                                                                                                                                                                                                                                                                                                                                                                                                                                                                                                                                                                                            |                                                                                                                                                                                                                                                                                                                                                                                                                                                                                                                                                                                                                                                                                                                                                                                                                                                                                                                                                                                                                                                                                                                                                                                                                                                                                                                                                                                                                                                                                                                                                                                                                                                                                                                                                                                                                                                                                                                                                                                                                                                                                                                                       |
| Permanent islands                                                                                                                                                                                                                                                            | \$650,000 Low                                                                                                                                                                                                                                                                                                                                                                                                                                                                                                                                                                                                                                                                                                                                                                                                                                                                                                                                                                                                                                                                                                                                                                                                                                                                                                                              | Medium                                                                                                                                                                                                                                                                                                                                                                                                                                                                                                                                                                                                                                                                                                                                                                                                                                                                                                                                                                                                                                                                                                                                                                                                                                                                                                                                                                                                                                                                                                                                                                                                                                                                                                                                                                                                                                                                                                                                                                                                                                                                                                                                |
| Removable islands – central island and southern splitter island                                                                                                                                                                                                              | \$630,000 High                                                                                                                                                                                                                                                                                                                                                                                                                                                                                                                                                                                                                                                                                                                                                                                                                                                                                                                                                                                                                                                                                                                                                                                                                                                                                                                             | Medium                                                                                                                                                                                                                                                                                                                                                                                                                                                                                                                                                                                                                                                                                                                                                                                                                                                                                                                                                                                                                                                                                                                                                                                                                                                                                                                                                                                                                                                                                                                                                                                                                                                                                                                                                                                                                                                                                                                                                                                                                                                                                                                                |
| Implement a speed limit of 40km/halong The Esplanade (south of Zeally Bay Road) and Bell Street.                                                                                                                                                                             | . \$10,000 Low                                                                                                                                                                                                                                                                                                                                                                                                                                                                                                                                                                                                                                                                                                                                                                                                                                                                                                                                                                                                                                                                                                                                                                                                                                                                                                                             | High                                                                                                                                                                                                                                                                                                                                                                                                                                                                                                                                                                                                                                                                                                                                                                                                                                                                                                                                                                                                                                                                                                                                                                                                                                                                                                                                                                                                                                                                                                                                                                                                                                                                                                                                                                                                                                                                                                                                                                                                                                                                                                                                  |
| Provide zebra crossings with refuge islands and lighting upgrade on The Esplanade at key locations 3.1 South of Gilbert Street at the existing refuge island, or  North of Gilbert Street, if Gilbert Street is converted to one-way (eastbound)                             | as follows:<br>\$6,000 Low                                                                                                                                                                                                                                                                                                                                                                                                                                                                                                                                                                                                                                                                                                                                                                                                                                                                                                                                                                                                                                                                                                                                                                                                                                                                                                                 | High                                                                                                                                                                                                                                                                                                                                                                                                                                                                                                                                                                                                                                                                                                                                                                                                                                                                                                                                                                                                                                                                                                                                                                                                                                                                                                                                                                                                                                                                                                                                                                                                                                                                                                                                                                                                                                                                                                                                                                                                                                                                                                                                  |
| Removable refuge island Permanent refuge island                                                                                                                                                                                                                              | \$18,000 High<br>\$23,000 Low                                                                                                                                                                                                                                                                                                                                                                                                                                                                                                                                                                                                                                                                                                                                                                                                                                                                                                                                                                                                                                                                                                                                                                                                                                                                                                              | High<br>High                                                                                                                                                                                                                                                                                                                                                                                                                                                                                                                                                                                                                                                                                                                                                                                                                                                                                                                                                                                                                                                                                                                                                                                                                                                                                                                                                                                                                                                                                                                                                                                                                                                                                                                                                                                                                                                                                                                                                                                                                                                                                                                          |
| 3.2 South of Anderson Street (minor road widening required)  Removable refuge island  Permanent refuge island                                                                                                                                                                | \$30,000 High<br>\$35,000 Low                                                                                                                                                                                                                                                                                                                                                                                                                                                                                                                                                                                                                                                                                                                                                                                                                                                                                                                                                                                                                                                                                                                                                                                                                                                                                                              | High<br>High                                                                                                                                                                                                                                                                                                                                                                                                                                                                                                                                                                                                                                                                                                                                                                                                                                                                                                                                                                                                                                                                                                                                                                                                                                                                                                                                                                                                                                                                                                                                                                                                                                                                                                                                                                                                                                                                                                                                                                                                                                                                                                                          |
| 4.1 The Esplanade/Bell Street (including modification to kerb outstand on north-eastern corner                                                                                                                                                                               | ) \$20,000 Low                                                                                                                                                                                                                                                                                                                                                                                                                                                                                                                                                                                                                                                                                                                                                                                                                                                                                                                                                                                                                                                                                                                                                                                                                                                                                                                             | High<br>High                                                                                                                                                                                                                                                                                                                                                                                                                                                                                                                                                                                                                                                                                                                                                                                                                                                                                                                                                                                                                                                                                                                                                                                                                                                                                                                                                                                                                                                                                                                                                                                                                                                                                                                                                                                                                                                                                                                                                                                                                                                                                                                          |
| Provide kerb outstands with kerb ramps at the following locations on The Esplanade: 5.1 Opposite the pedestrian link to Coulson Lane (for future consideration) 5.2 Mid-block between Price Street and Anderson Street 5.2 Mid-block between Anderson Street and Bell Street | \$20,000 Low<br>\$20,000 Low<br>\$20,000 Low                                                                                                                                                                                                                                                                                                                                                                                                                                                                                                                                                                                                                                                                                                                                                                                                                                                                                                                                                                                                                                                                                                                                                                                                                                                                                               | Low<br>Low<br>Low                                                                                                                                                                                                                                                                                                                                                                                                                                                                                                                                                                                                                                                                                                                                                                                                                                                                                                                                                                                                                                                                                                                                                                                                                                                                                                                                                                                                                                                                                                                                                                                                                                                                                                                                                                                                                                                                                                                                                                                                                                                                                                                     |
|                                                                                                                                                                                                                                                                              | Install a roundabout at The Esplanade/Zeally, Bay Road intersection, including lighting upgrade, with crossings on the southern, western and eastern legs. The entrance to the Torquay Play Park car particorporated into the eastern leg of the roundabout.  Permanent islands  Removable islands – central island and southern splitter island  Implement a speed limit of 40km/h along The Esplanade (south of Zeally Bay Road) and Bell Street  Provide zebra crossings with refuge islands and lighting upgrade on The Esplanade at key locations  3.1 South of Gilbert Street at the existing refuge island, or  North of Gilbert Street, if Gilbert Street is converted to one-way (eastbound)  Removable refuge island  Permanent refuge island  Permanent refuge island  Provide zebra crossings on each leg of the roundabouts, including lighting upgrades as necessary, and the Esplanade/Bell Street (including modification to kerb outstand on north-eastern corner december 1.2 Bell Street/Rudd Ave/Davidson Drive (including modification to kerb outstand on north-eastern corner december 2.3 Provide kerb outstands with kerb ramps at the following locations on The Esplanade:  5.1 Opposite the pedestrian link to Coulson Lane (for future consideration)  5.2 Mid-block between Price Street and Anderson Street | Install a roundabout at The Esplanade/Zeally Bay Road intersection, including lighting upgrade, with zebra crossings on the southern, western and eastern legs. The entrance to the Torquay Play Park car park would be incorporated into the eastern leg of the roundabout.  Removable islands – central island and southern splitter island  Implement a speed limit of 40km/h along The Esplanade (south of Zeally Bay Road) and Bell Street.  \$10,000 Low  Provide zebra crossings with refuge islands and lighting upgrade on The Esplanade at key locations as follows:  3.1 South of Gilbert Street at the existing refuge island, or  North of Gilbert Street, if Gilbert Street is converted to one-way (eastbound)  Removable refuge island  Permanent refuge island  \$23,000 High Permanent refuge island  \$30,000 High Permanent refuge island  \$30,000 High Permanent refuge island  \$30,000 Low  Provide zebra crossings on each leg of the roundabouts, including lighting upgrades as necessary, at:  4.1 The Esplanade/Bell Street (including modification to kerb outstand on north-eastern corner)  \$20,000 Low  Provide kerb outstands with kerb ramps at the following locations on The Esplanade:  5.1 Opposite the pedestrian link to Coulson Lane (for future consideration)  \$20,000 Low  Low  Low  Low  ### Construction  ### Cons |

| 6.  | Provide zebra crossings, including lighting upgrades, on the following side streets:                                                                                                                                |                                |        |           |  |
|-----|---------------------------------------------------------------------------------------------------------------------------------------------------------------------------------------------------------------------|--------------------------------|--------|-----------|--|
|     | 6.1 Zeally Bay Road at The Esplanade                                                                                                                                                                                | \$6,000                        | Low    | Medium    |  |
|     | 6.2 Gilbert Street at The Esplanade                                                                                                                                                                                 | \$6,000                        | Low    | High      |  |
|     | 6.3 Anderson Street at The Esplanade, including refuge island                                                                                                                                                       | \$20,000                       | Low    | Medium    |  |
|     | 6.4 Price Street at The Esplanade, including modifications to existing splitter island                                                                                                                              | \$15,000                       | Low    | Medium    |  |
| 7.  | Provide kerb ramps at the following locations:                                                                                                                                                                      |                                |        |           |  |
|     | 7.1 Bell Street (southern side) east of Park Lane, (northern side) west side of Munday Street, and on median                                                                                                        | \$5.000                        | Low    | Low       |  |
|     | island                                                                                                                                                                                                              | \$3.000                        | Low    | Medium    |  |
|     | 7.2 Pride Street at Bell Street -east and west side and on splitter island.                                                                                                                                         | \$5,000                        |        | Wediam    |  |
| 8.  | Construct footpath on the southern side of Bell Street between the caravan park eastern boundary and Surf Beach Drive (approximately 300m).                                                                         | \$66,000                       | Low    | Medium    |  |
| 9.  | Upgrade bicycle lanes along The Esplanade and Bell Street including lane lines, bicycle logos and signage in accordance with AS1742.9-2000. Provide coloured pavement treatment at intersections with side streets. | \$100,000                      | Medium | High      |  |
| 10. | Provide <u>sharrows</u> on each approach to the roundabouts at the following locations:                                                                                                                             |                                |        |           |  |
|     | 10.1 The Esplanade/Bell Street                                                                                                                                                                                      | \$8,000                        | Low    | High      |  |
|     | 10.2 Bell Street/Surf Beach Drive                                                                                                                                                                                   | \$8,000                        | Low    | High      |  |
| 11. | Undertake a review of Tactile Ground Surface Indicators along The Esplanade and Bell Street                                                                                                                         | \$8,000                        | N/a    | Medium    |  |
| 12. | Review provision of timber bollards in Bell Street, in particular:                                                                                                                                                  |                                |        |           |  |
|     | 12.1 Remove timber bollards from median islands in Bell Street and provide reflectors on kerb                                                                                                                       | \$4,000                        | N/a    | Medium    |  |
|     | 12.2 Remove timber bollards from departure side of Bell Street/Rudd Avenue/Davidson Drive roundabout                                                                                                                | \$2,000                        | N/a    | Medium    |  |
|     | 12.3 Review provision/ location of timber bollards at pedestrian crossing points along Bell Street                                                                                                                  | \$2,000                        | N/a    | Medium    |  |
| 12. | Implement recommendations from the Road Safety Audit in relation to damaged footpaths, pavement condition, signage, hazards, <u>linemarking</u> , vegetation etc.                                                   | From annual maintenance budget | Low    | Refer RSA |  |
| 13. | Engage landscape architects to provide a concept design to enhance The Esplanade and foreshore area.                                                                                                                | \$15,000                       | N/a    | Low       |  |
|     | ANT DOLE NOT INCLUDE DEFICING COST, DOCUMENT COST, OD CONTINUENCY                                                                                                                                                   |                                |        | -         |  |