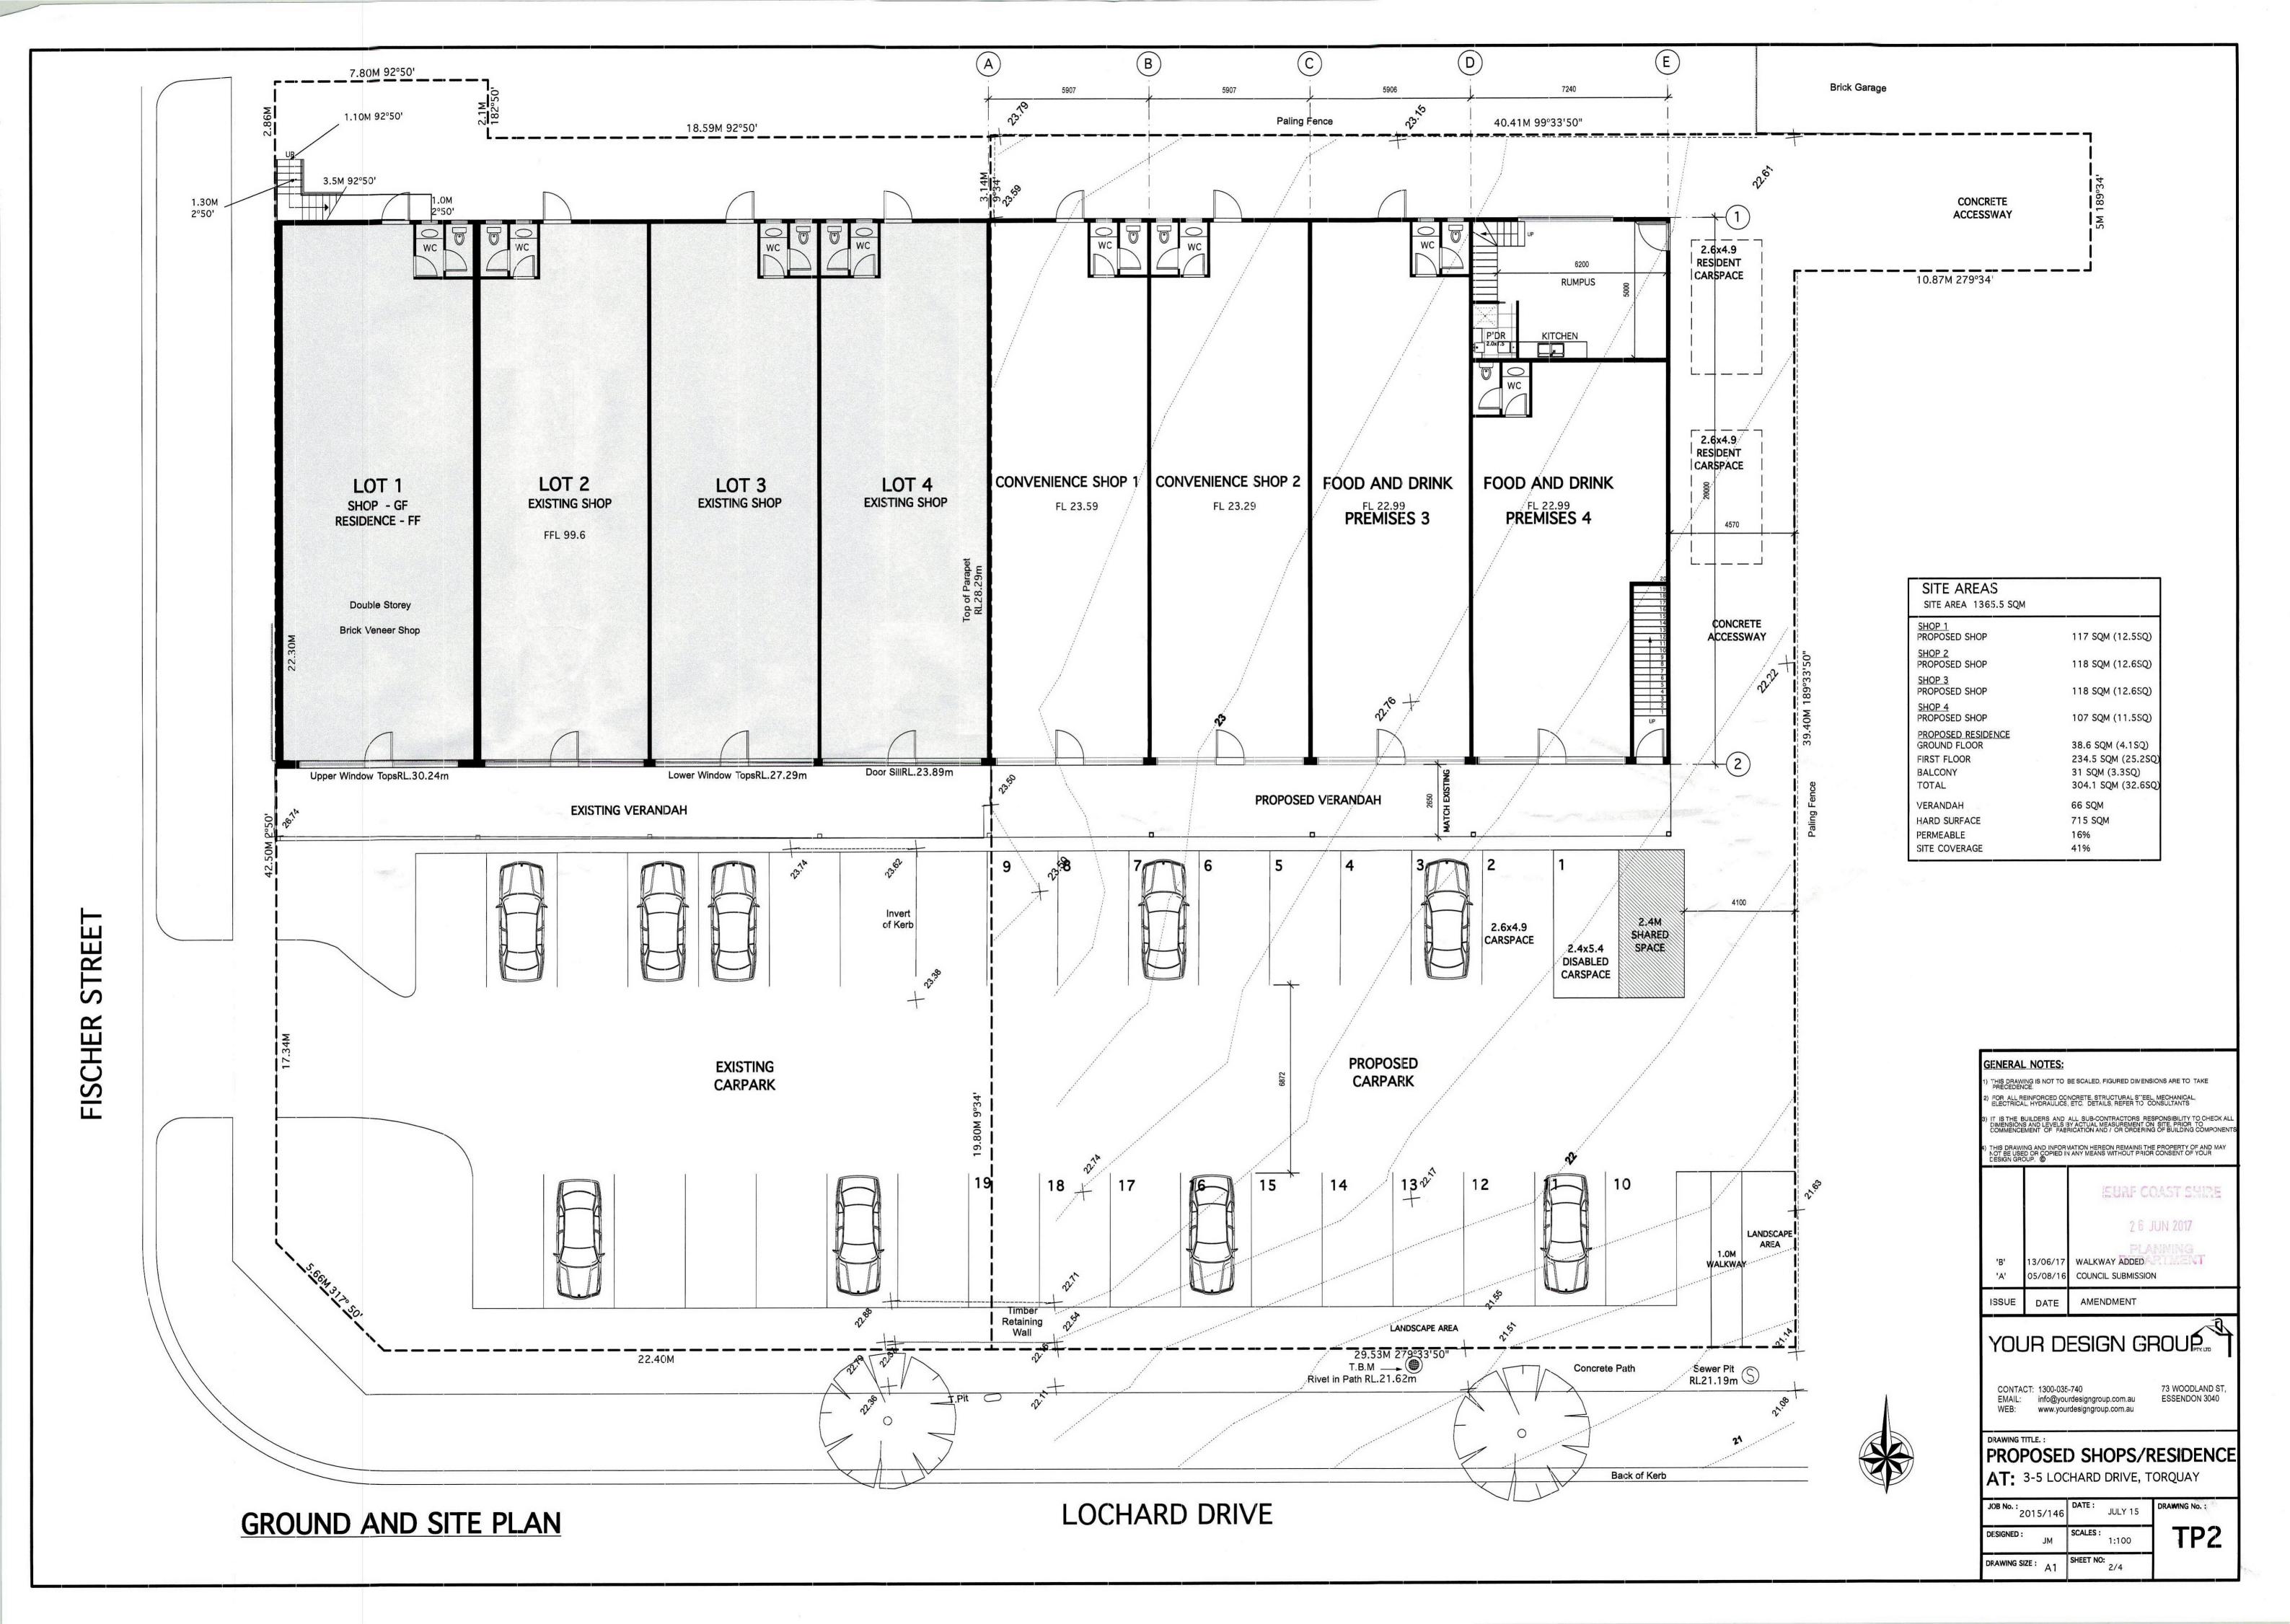

(1) (2) (2) (32.04 MR) (Ci. 29.59 (Ci. 26.49 PROPOSED)

WEST ELEVATION



**EAST ELEVATION** 

MATERIAL LEGEND

RF RENDER FINISH

MR METAL ROOF

FOG FIXED OBSCURE GLAZING

GENERAL NOTES:

1) THIS DRAWING IS NOT TO BE SCALED, FIGURED DIMENSIONS ARE TO TAKE PRECEDENCE.

2) FOR ALL REINFORCED CONCRETE, STRUCTURAL STEEL, MECHANICAL, ELECTRICAL HYDRAULICS, ETC. DETAILS, REFER TO, CONSULTANTS

3) IT IS THE BUILDERS AND ALL SUB-CONTRACTORS RESPONSIBILITY TO CHE DIMENSIONS AND LEVELS BY ACTUAL MEASUREMENT ON SITE, PRIOR TO COMMENCEMENT OF FABRICATION AND / OR ORDERING OF BUILDING COMPA

1 THIS DRAWING AND INFORMATION HEREON REMAINS THE PROPERTY OF AND MAY NOT BE USED OR COPIED IN ANY MEANS WITHOUT PRIOR CONSENT OF YOUR 26 JUN 2017

LAT 05/08/16 COUNCIL SUBMISSION

ISSUE DATE AMENDMENT

YOUR