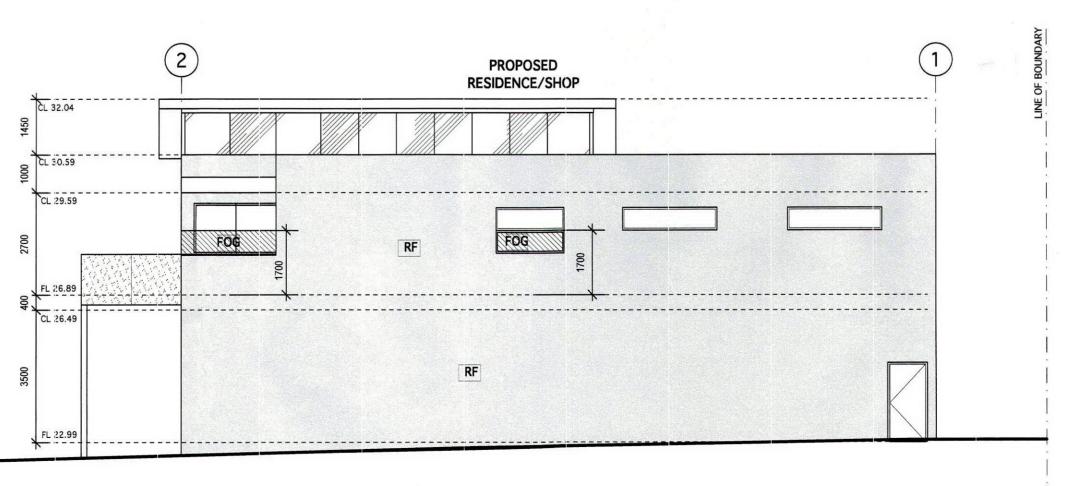

(1) (2) (2) (32.04 MR) (Ci. 29.59 (Ci. 26.49 PROPOSED)

WEST ELEVATION

**EAST ELEVATION** 

MATERIAL LEGEND

RF RENDER FINISH

MR METAL ROOF

FOG FIXED OBSCURE GLAZING

GENERAL NOTES: