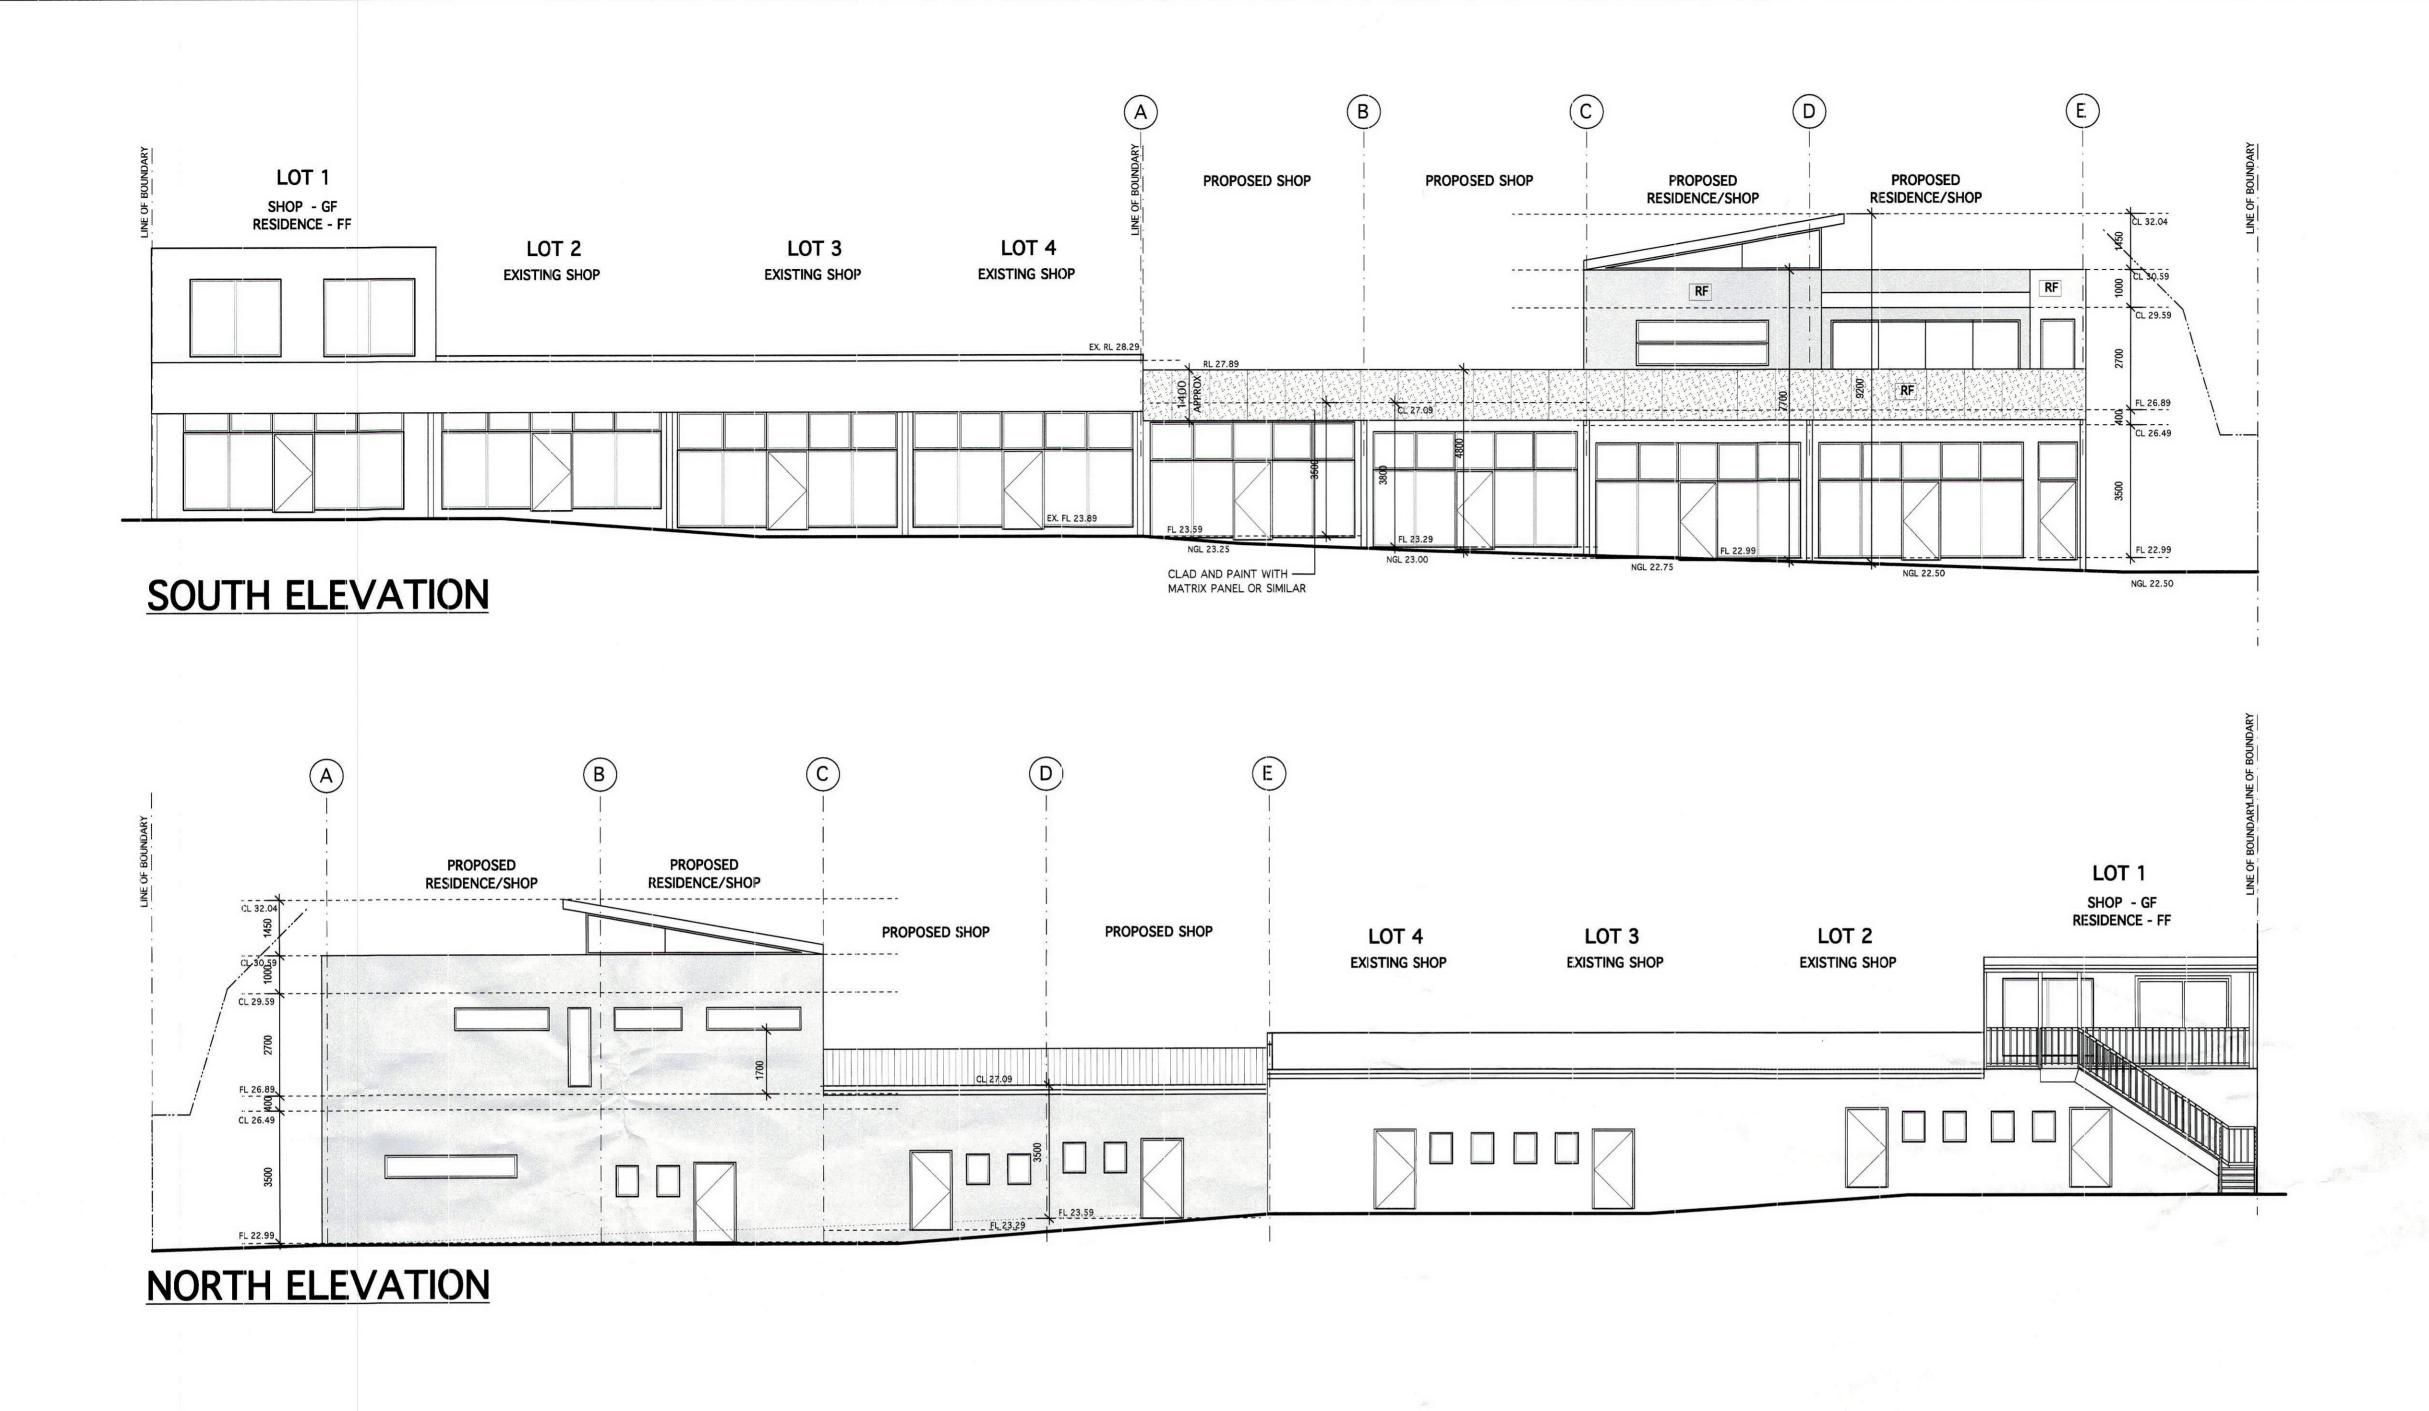

(1) (2) (2) (32.04 MR) (Ci. 29.59 (Ci. 26.49 PROPOSED)

WEST ELEVATION

**EAST ELEVATION** 

MATERIAL LEGEND

RF RENDER FINISH

MR METAL ROOF

FOG FIXED OBSCURE GLAZING

GENERAL NOTES: