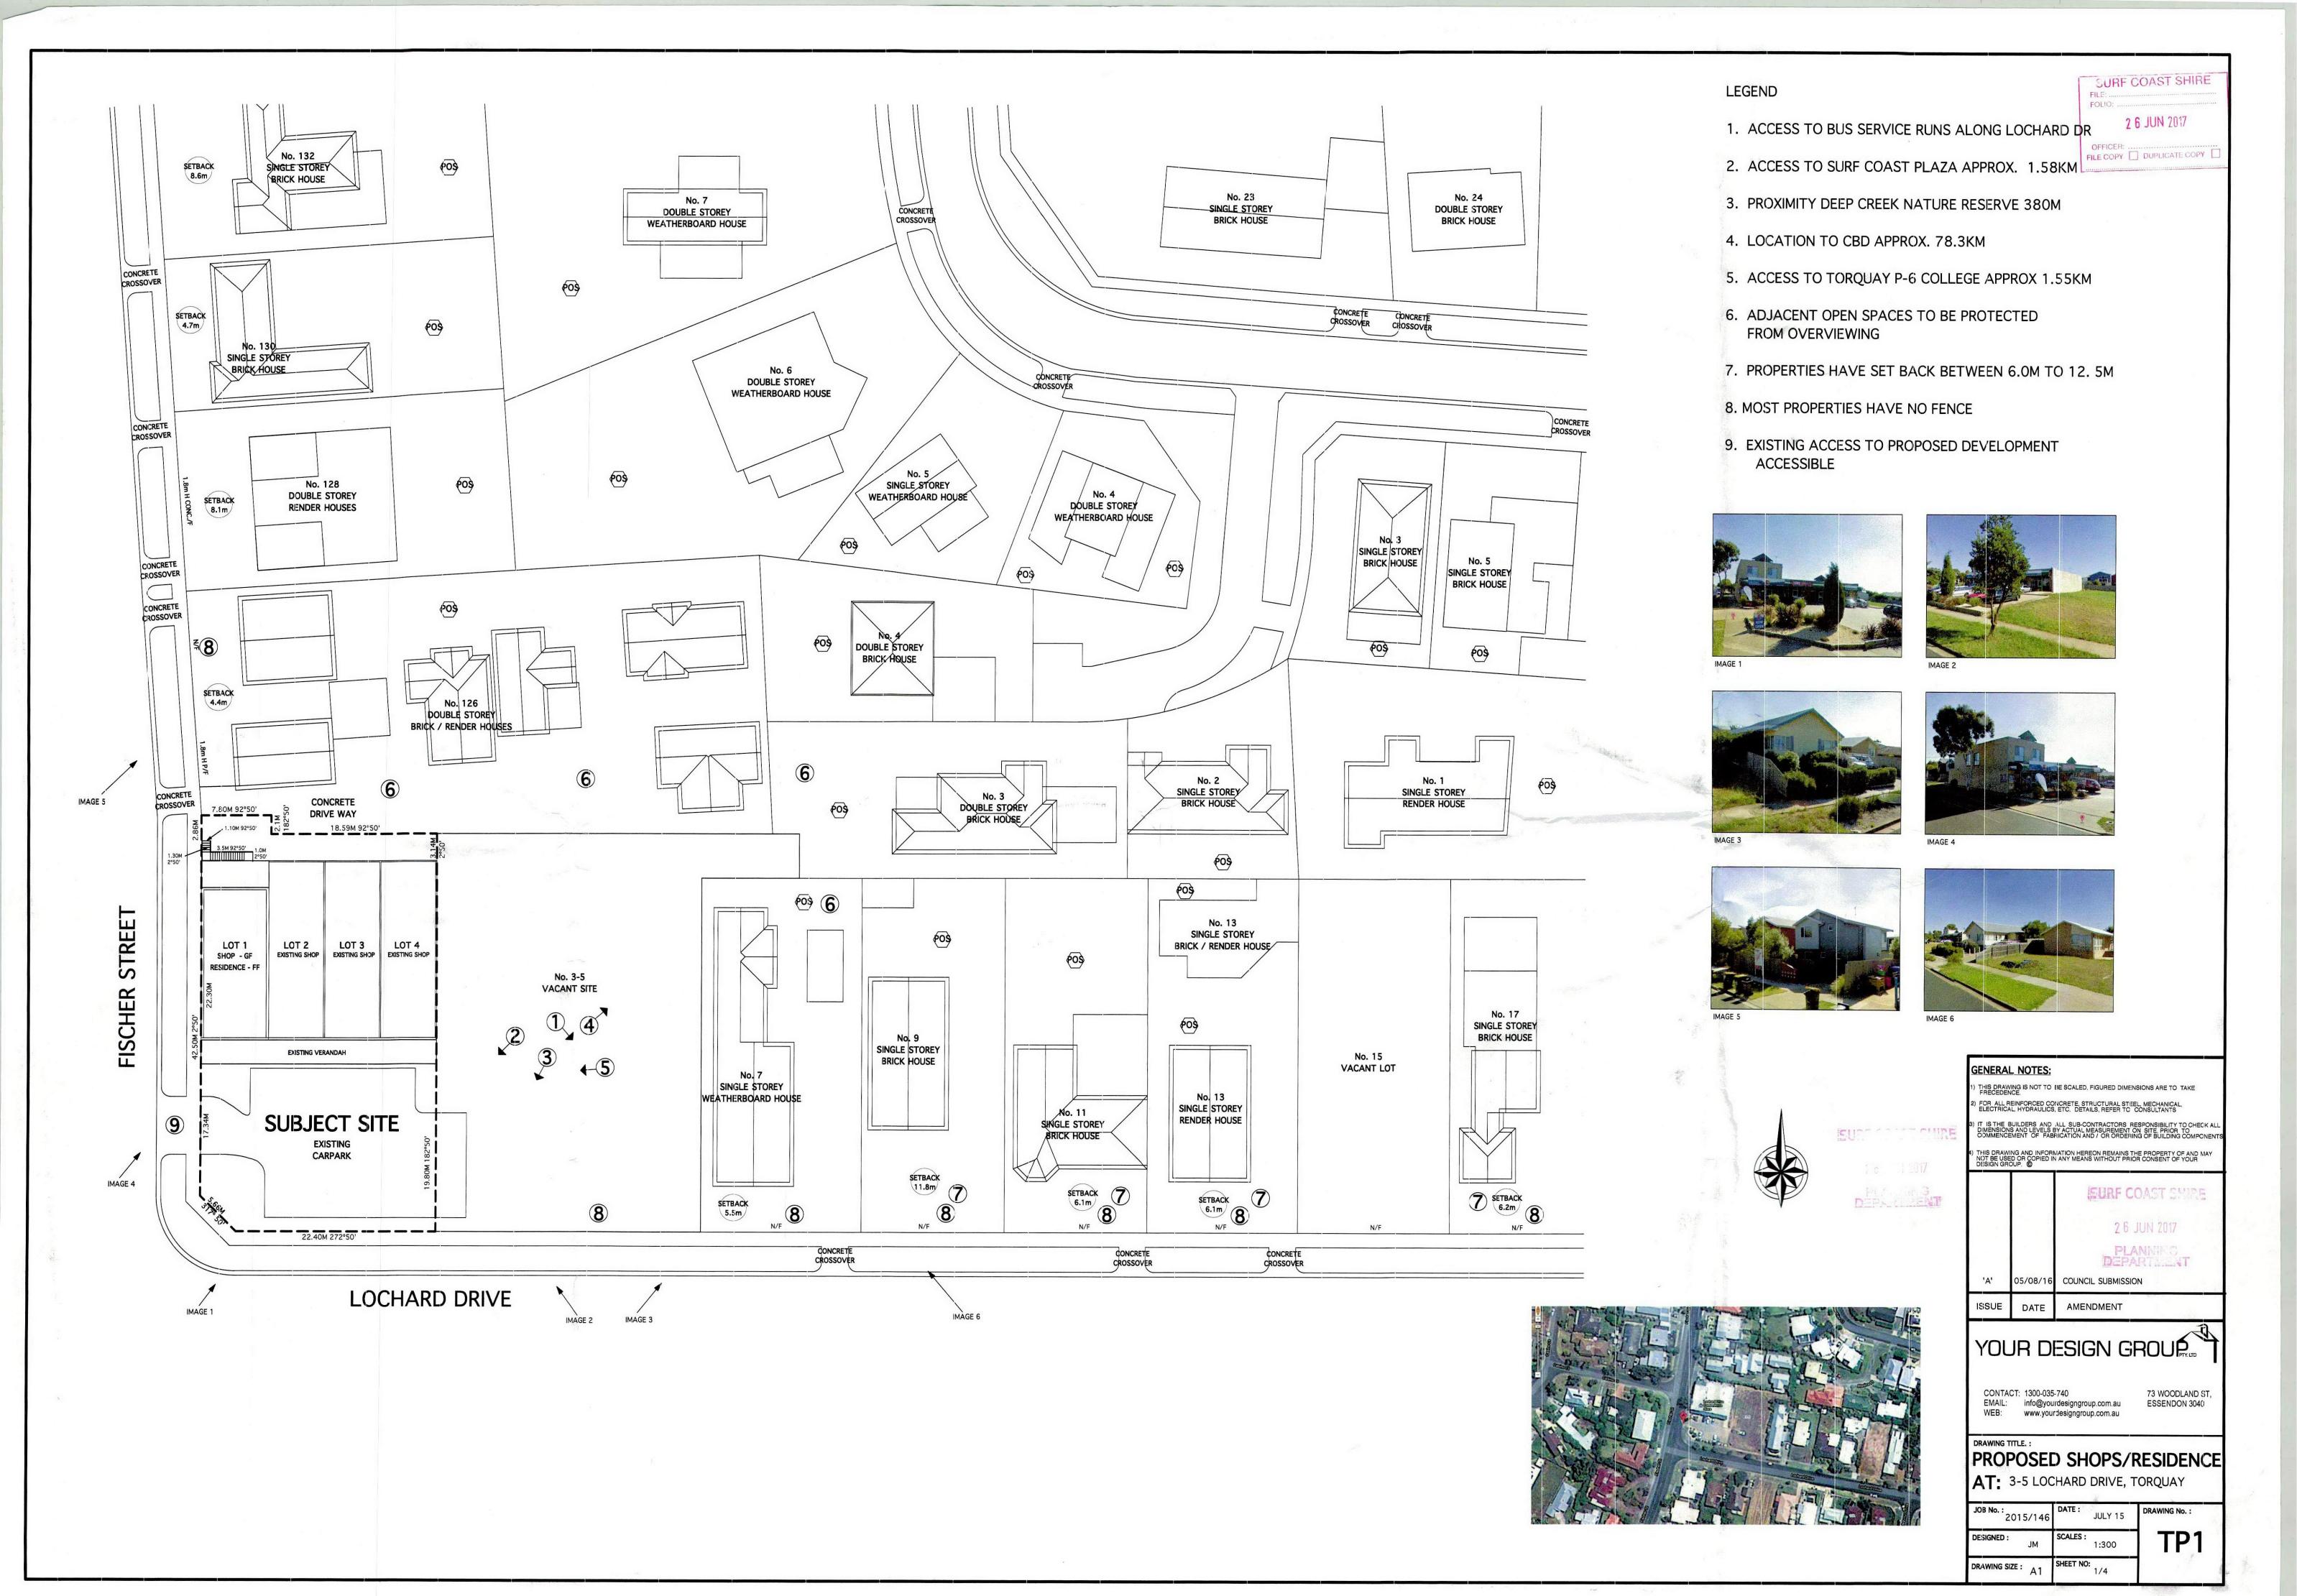

(1) (2) (2) (32.04 MR) (Ci. 29.59 (Ci. 26.49 PROPOSED)

WEST ELEVATION



**EAST ELEVATION** 

MATERIAL LEGEND

RF RENDER FINISH

MR METAL ROOF

FOG FIXED OBSCURE GLAZING

GENERAL NOTES:

1) THIS DRAWING IS NOT TO BE SCALED, FIGURED DIMENSIONS ARE TO TAKE PRECEDENCE.

2) FOR ALL REINFORCED CONCRETE, STRUCTURAL STEEL, MECHANICAL, ELECTRICAL HYDRAULICS, ETC. DETAILS, REFER TO, CONSULTANTS

3) IT IS THE BUILDERS AND ALL SUB-CONTRACTORS RESPONSIBILITY TO CHE DIMENSIONS AND LEVELS BY ACTUAL MEASUREMENT ON SITE, PRIOR TO COMMENCEMENT OF FABRICATION AND / OR ORDERING OF BUILDING COMPA

1 THIS DRAWING AND INFORMATION HEREON REMAINS THE PROPERTY OF AND MAY NOT BE USED OR COPIED IN ANY MEANS WITHOUT PRIOR CONSENT OF YOUR 26 JUN 2017

LAT 05/08/16 COUNCIL SUBMISSION

ISSUE DATE AMENDMENT

YOU