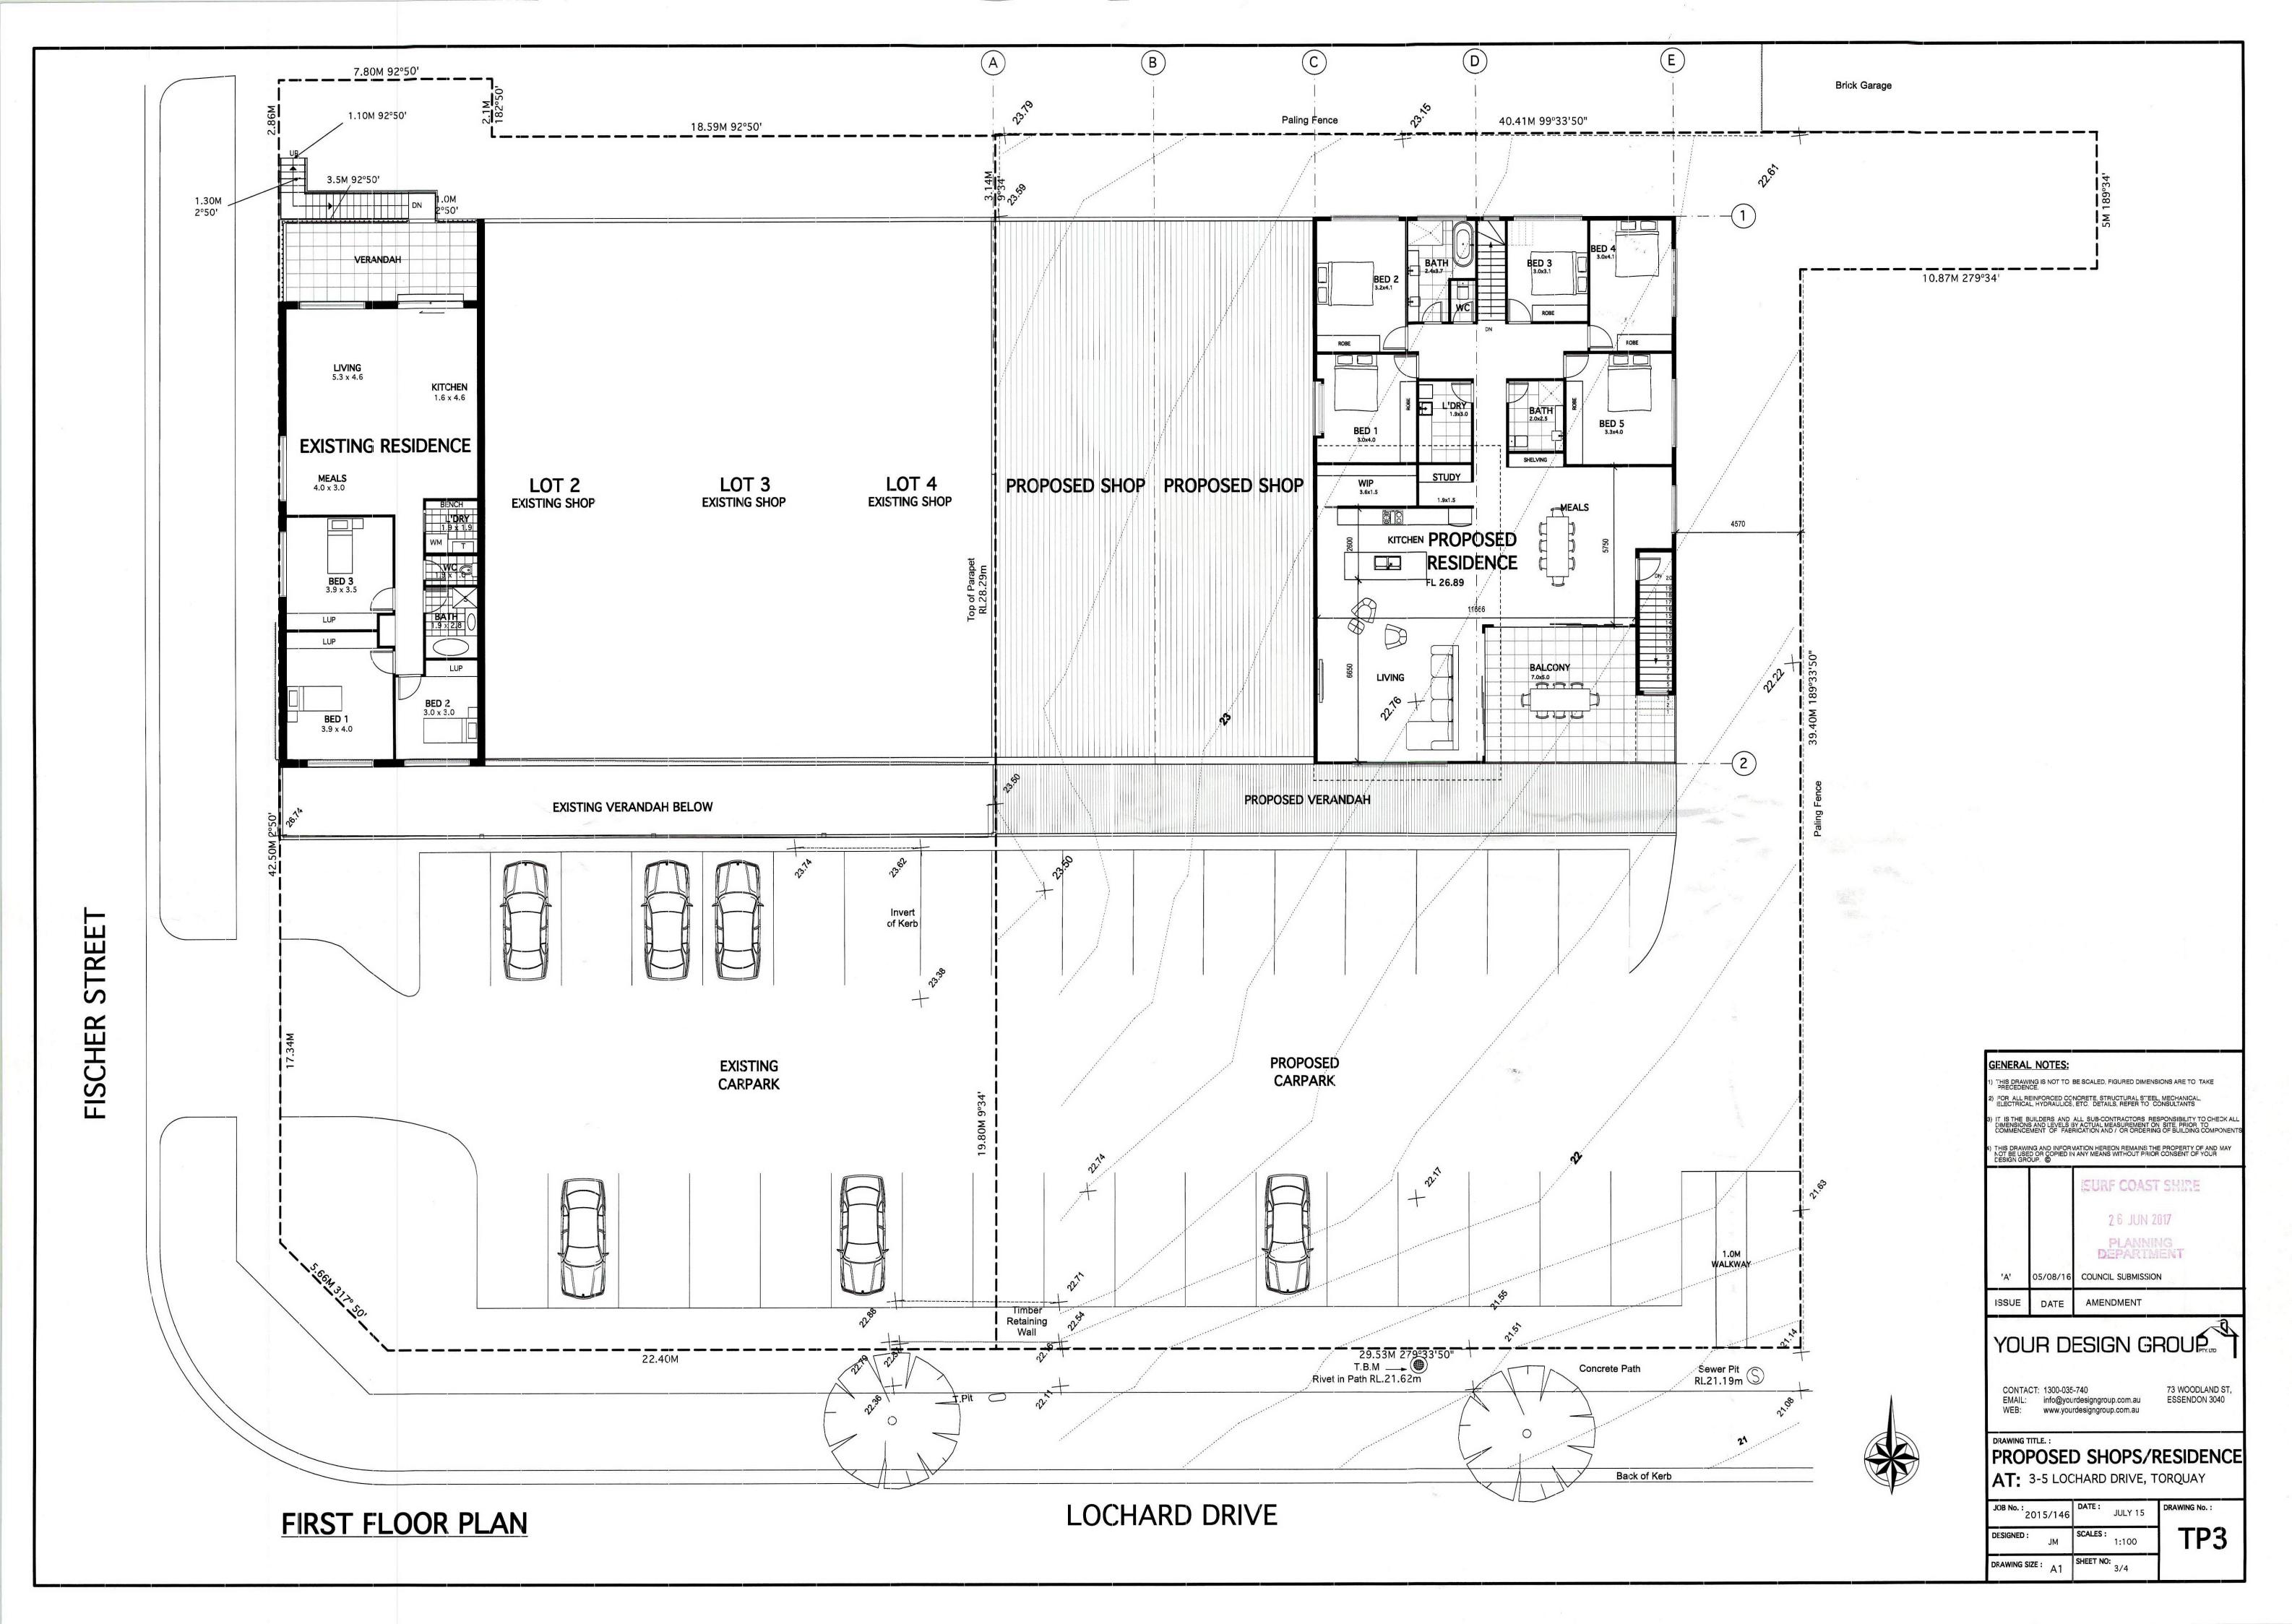

(1) (2) (2) (32.04 MR) (Ci. 29.59 (Ci. 26.49 PROPOSED)

WEST ELEVATION



**EAST ELEVATION** 

MATERIAL LEGEND

RF RENDER FINISH

MR METAL ROOF

FOG FIXED OBSCURE GLAZING

GENERAL NOTES:

1) THIS DRAWING IS NOT TO BE SCALED, FIGURED DIMENSIONS ARE TO TAKE PRECEDENCE.

2) FOR ALL REINFORCED CONCRETE, STRUCTURAL STEEL, MECHANICAL, ELECTRICAL HYDRAULICS, ETC. DETAILS, REFER TO, CONSULTANTS

3) IT IS THE BUILDERS AND ALL SUB-CONTRACTORS RESPONSIBILITY TO CHE DIMENSIONS AND LEVELS BY ACTUAL MEASUREMENT ON SITE, PRIOR TO COMMENCEMENT OF FABRICATION AND / OR ORDERING OF BUILDING COMPA

1 THIS DRAWING AND INFORMATION HEREON REMAINS THE PROPERTY OF AND MAY NOT BE USED OR COPIED IN ANY MEANS WITHOUT PRIOR CONSENT OF YOUR 26 JUN 2017

LAT 05/08/16 COUNCIL SUBMISSION

ISSUE DATE AMENDMENT

YOUR DE