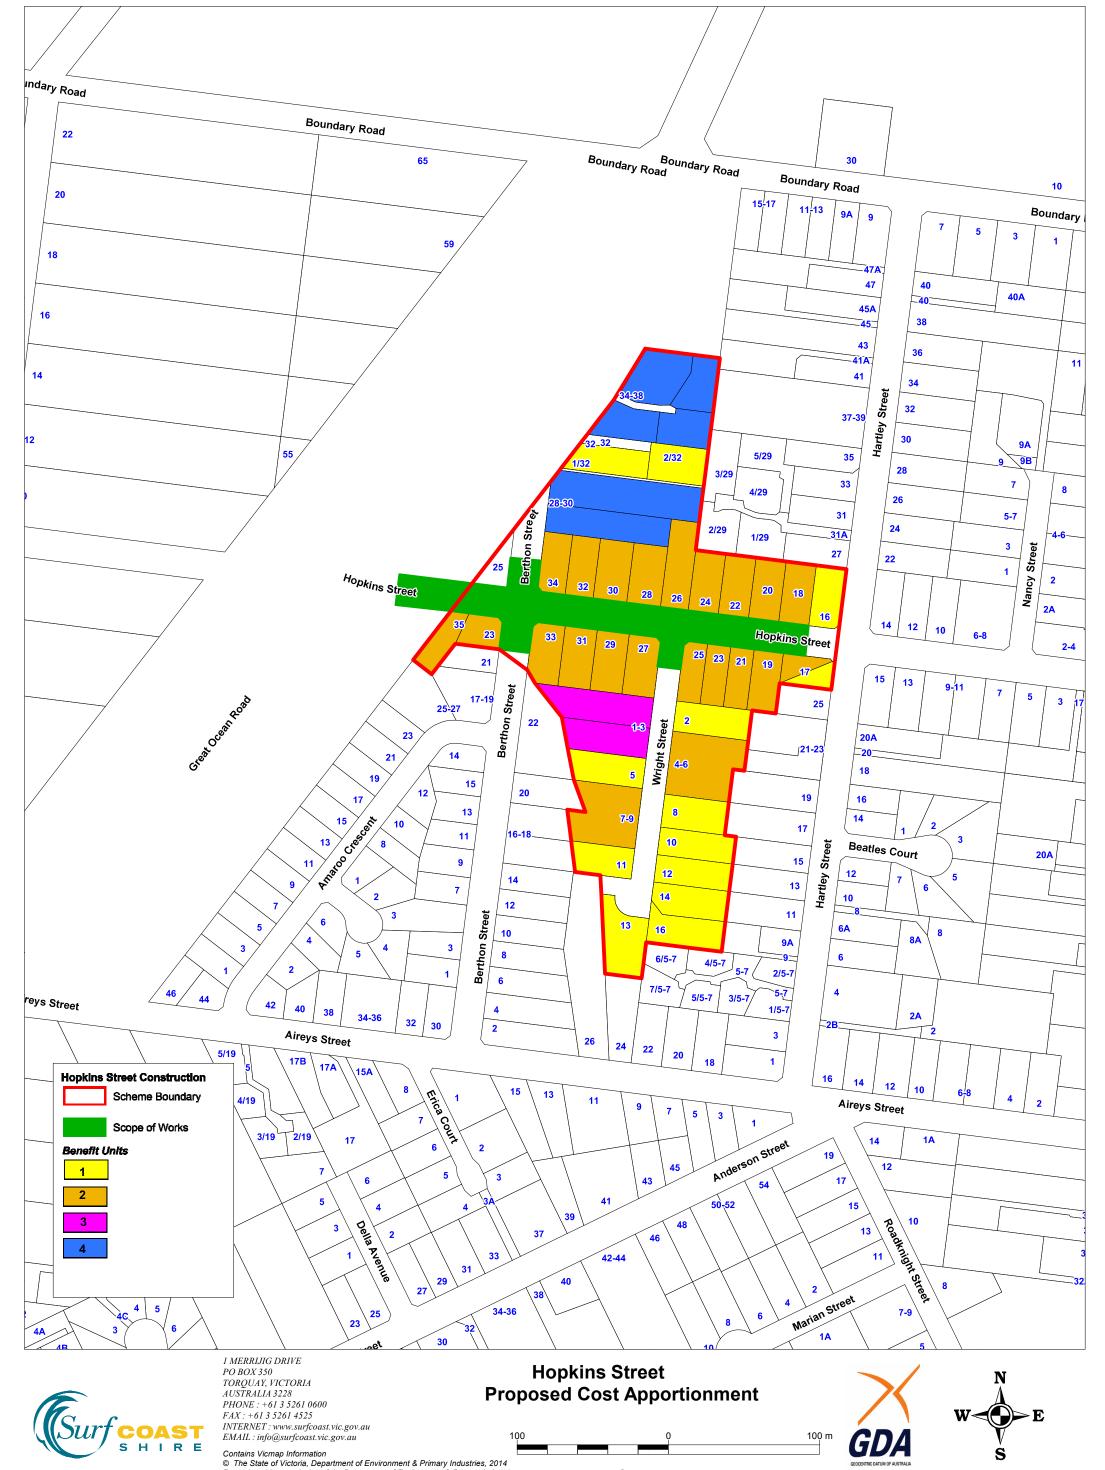

Contains Vicmap Information
© The State of Victoria, Department of Environment & Primary Industries, 2014
Reproduced by permission of the Department of Environment & Primary Industries

This material may be of assistance to you but the State of Victoria, Surf Coast Shire and its employees do not guarantee that the publication is without flaw of any kind or is wholly appropriate for your particular purposes and therefore disclaims all liability for any error, loss or consequences which may arise from your relying on any information contained in this material.

'The Place of Wellbeing'

Scale 1: 2,500 5/01/2016

Page Size (A3)

This map is produced on the Geocentric Datum of Australia (GDA94). GDA94 supersedes the Australian Geodetic Datum 1966 (AGD66).

Surf Coast Shire uses the Map Grid