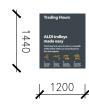

#### SHOPFRONT SIGN (SIGN 6)

SINGLE SIDED ILLUMINATED FLEXFACE WALL SIGN (1:100)

1440 x 1200 x 253mm SINGLE SIDED FLEX FACE BOX INTERNAL ALUMINIUM FRAME 1.6mm ALUMINIUM CLADDING
2-PACK POLYURETHANE INTERNAL PAINT FINISHES MULFORDS SX GRADE FLEX FACE (NO JOINS) TECHNOGRAPH SX 3M SELF-ADHESIVE VINYL INTERNAL 'DAYLIGHT' FLUORESCENT LIGHTING LIGHT OUTPUT; CALVIN - 14,300 LUMINS 5,700