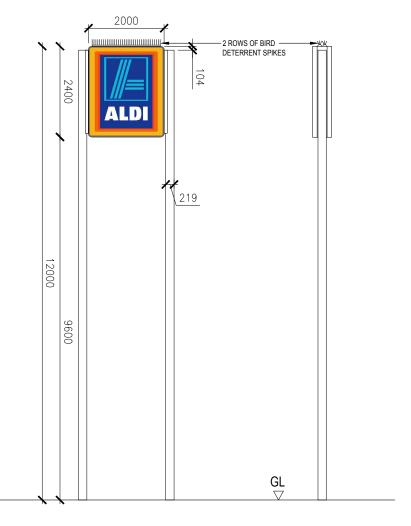

#### TRADING AND TROLLEY LIGHT BOX • LED BACK-LIT WITH COVER

AIRLOCK DOOR DECAL (SIGNS 4 & 5)

POLE 219 dia. x 9mm CHS 12m Tall MS base plate Hot dipped galvanised Dulux Old Pewter Finish

Concrete footing to Engineers detail

#### LARGE SINGLE POLE SIGN (SIGN 10)

DOUBLE SIDED ILLUMINATED FLEXFACE PYLON SIGN (1:100)

324 dia. x 5.4mm CHS 8.8m Tall 32mm MS base plate Hot dipped galvanised MIO paint finish

FOOTING Concrete footing to Engineers detail LIGHT BOX - 3600 X 3000 X 609 DOUBLE SIDED FLEX FACE BOX INTERNAL MILD STEEL FRAME ALUMINIUM 'OZ' FLEX FACE EXTRUSION 1.6MM ALUMINIUM EXTERNAL CLADDING 2 PACK POLYURETHANE INTERNAL PAINT FINISHES MIO PAINT FINISH TO EXTERNAL SURFACE INTERNAL 'DAYLIGHT' FLUORESCENT LIGHTING MULFORDS SX GRADE FLEX FACE (NO VISIBLE JOINS) TECHNOGRAPH AND 3M SELF-ADHESIVE VINYL LIGHT OUTPUT; CALVIN - 92,000 LUMINS 37,100