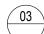

#### LARGE SINGLE POLE SIGN (SIGN 10)

DOUBLE SIDED ILLUMINATED FLEXFACE PYLON SIGN (1:100)

324 dia. x 5.4mm CHS 8.8m Tall 32mm MS base plate Hot dipped galvanised MIO paint finish

FOOTING Concrete footing to Engineers detail LIGHT BOX - 3600 X 3000 X 609 DOUBLE SIDED FLEX FACE BOX INTERNAL MILD STEEL FRAME ALUMINIUM 'OZ' FLEX FACE EXTRUSION 1.6MM ALUMINIUM EXTERNAL CLADDING 2 PACK POLYURETHANE INTERNAL PAINT FINISHES MIO PAINT FINISH TO EXTERNAL SURFACE INTERNAL 'DAYLIGHT' FLUORESCENT LIGHTING MULFORDS SX GRADE FLEX FACE (NO VISIBLE JOINS) TECHNOGRAPH AND 3M SELF-ADHESIVE VINYL LIGHT OUTPUT; CALVIN - 92,000 LUMINS 37,100