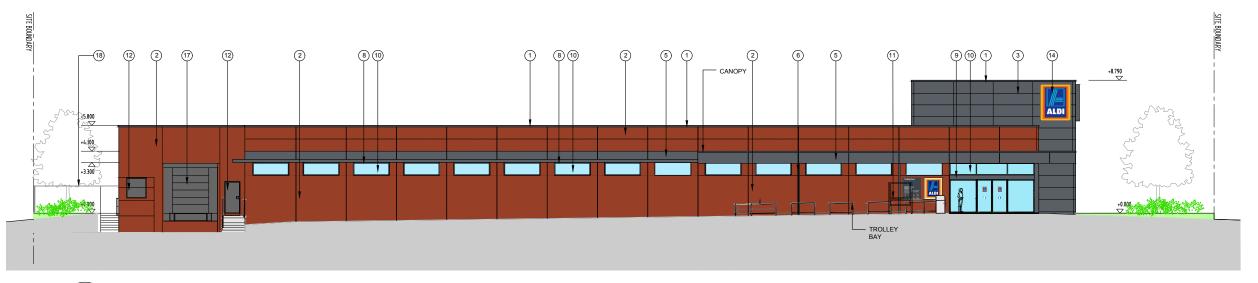

| 01   | ELEVATION - EAST |       |
|------|------------------|-------|
| TP04 |                  | 1:250 |

ELEVATION - SOUTH

TP04

1:250

| MATERIAL SCHEDULE    |                                                              | 6  | DOWNPIPE - 'BASALT GREY'                                      | 13 | DOOR & FRAME - 'FLUORESCENT FIRE'                          |
|----------------------|--------------------------------------------------------------|----|---------------------------------------------------------------|----|------------------------------------------------------------|
| 1                    | COLORBOND CAPPING - 'BASALT GREY'                            | 7  | GUTTER - 'BASALT GREY'                                        | 14 | ALDI ILLUMINATED SIGN                                      |
| 2                    | PRECAST CONCRETE PANEL 'FLUORESCENT FIRE'                    | 8  | WINDOWS - POWDER COATED ALUMINIUM FRAMES - 'OLDE PEWTER'      | 15 | SUNSCREEN - POWDER COATED ALUMINIUM FRAMES - 'OLDE PEWTER' |
| 3                    | PRECAST CONCRETE PANEL 'DRIVE TIME' GREY                     | 9  | SHOPFRONT - POWDER COATED ALUMINIUM<br>FRAMES - 'OLDE PEWTER' | 16 | ROOF - ZINCALUME SHEETING 'SURFMIST'                       |
|                      | FIBRE CEMENT PANEL WITH EXPRESS JOINTS                       | 10 | CLEAR GLAZING                                                 | 17 | PANEL LIFT DOOR - 'BASALT GREY'                            |
| 4 'FLUORESCENT FIRE' |                                                              | 10 | CLEAR GLAZING                                                 | 18 | TIMBER FENCE                                               |
|                      |                                                              | 11 | POSTER BOX                                                    |    | HIVIDEN TENOE                                              |
| 5                    | FIBRE CEMENT FASCIA WITH EXPRESS JOINTS<br>'DRIVE TIME GREY' | 12 | DOOR & FRAME - 'OLDE PEWTER'                                  |    |                                                            |

# NOTES

ORIGINAL A3

Select Architects accept no responsibility for any costs, losses, claims howsoever arising from these drawings, specifications and related documents unless there is full compliance with the client and any authorised user of the following:

# DRAFT

CLIENT

ALDI STORE (A LIMITED PARTNERSHIP)

PROJECT

PROPOSED ALDI STORE LOTS 312-314 WINKI WAY TORQUAY, VIC. 3228

DRAWING

PROPOSED ELEVATIONS SHEET 1

Level 1 115 Myers Street Geelong VIC 3220 AUSTRALIA T: +61 3 5224 7300 F: +61 3 8621 0087 Level 2 390 St Kilda Road Melbourne VIC 3004 AUSTRALIA T: +61 3 9860 1900 F: +61 3 8621 0087 Suite 2 11 King William Street Kent Town SA 5067 AUSTRALIA T: +61 8 8203 0400 F: +61 8 7221 2816 admin@selectarchitects.com.au

www.selectarchitects.com.au

| Birector: Feter Gena IVWY / Weriteet Freg. 10010 |            |        |  |  |  |  |  |
|--------------------------------------------------|------------|--------|--|--|--|--|--|
| DRAWN                                            | CHECKED    | SCALE  |  |  |  |  |  |
| SZ                                               | RB         | 1:250  |  |  |  |  |  |
| DATE                                             | PROJECT No | STATUS |  |  |  |  |  |
| APRIL 2016                                       | M1608      | TP     |  |  |  |  |  |
| DRAWING No                                       |            | REV    |  |  |  |  |  |
| TP-05                                            |            | P1     |  |  |  |  |  |

| MATERIAL SCHEDULE |                                           | 6  | DOWNPIPE - 'BASALT GREY'                                   | 13 | DOOR & FRAME - 'FLUORESCENT FIRE'                          |
|-------------------|-------------------------------------------|----|------------------------------------------------------------|----|------------------------------------------------------------|
| 1                 | COLORBOND CAPPING - 'BASALT GREY'         | 7  | GUTTER - 'BASALT GREY'                                     | 14 | ALDI ILLUMINATED SIGN                                      |
| 2                 | PRECAST CONCRETE PANEL 'FLUORESCENT FIRE' | 8  | WINDOWS - POWDER COATED ALUMINIUM FRAMES - 'OLDE PEWTER'   | 15 | SUNSCREEN - POWDER COATED ALUMINIUM FRAMES - 'OLDE PEWTER' |
| 3                 | PRECAST CONCRETE PANEL 'DRIVE TIME' GREY  | 9  | SHOPFRONT - POWDER COATED ALUMINIUM FRAMES - 'OLDE PEWTER' | 16 | ROOF - ZINCALUME SHEETING 'SURFMIST'                       |
|                   | FIBRE CEMENT PANEL WITH EXPRESS JOINTS    | 10 | CLEAR GLAZING                                              | 17 | Panel Lift Door - 'Basalt Grey'                            |
| 4                 | 'FLUORESCENT FIRE'                        | -  | DOCTED DOV                                                 | 18 | TIMBER FENCE                                               |
| _                 | FIBRE CEMENT FASCIA WITH EXPRESS JOINTS   | 11 | POSTER BOX                                                 |    |                                                            |
| 5                 | 'DRIVE TIME GREY'                         | 12 | DOOR & FRAME - 'OLDE PEWTER'                               |    |                                                            |