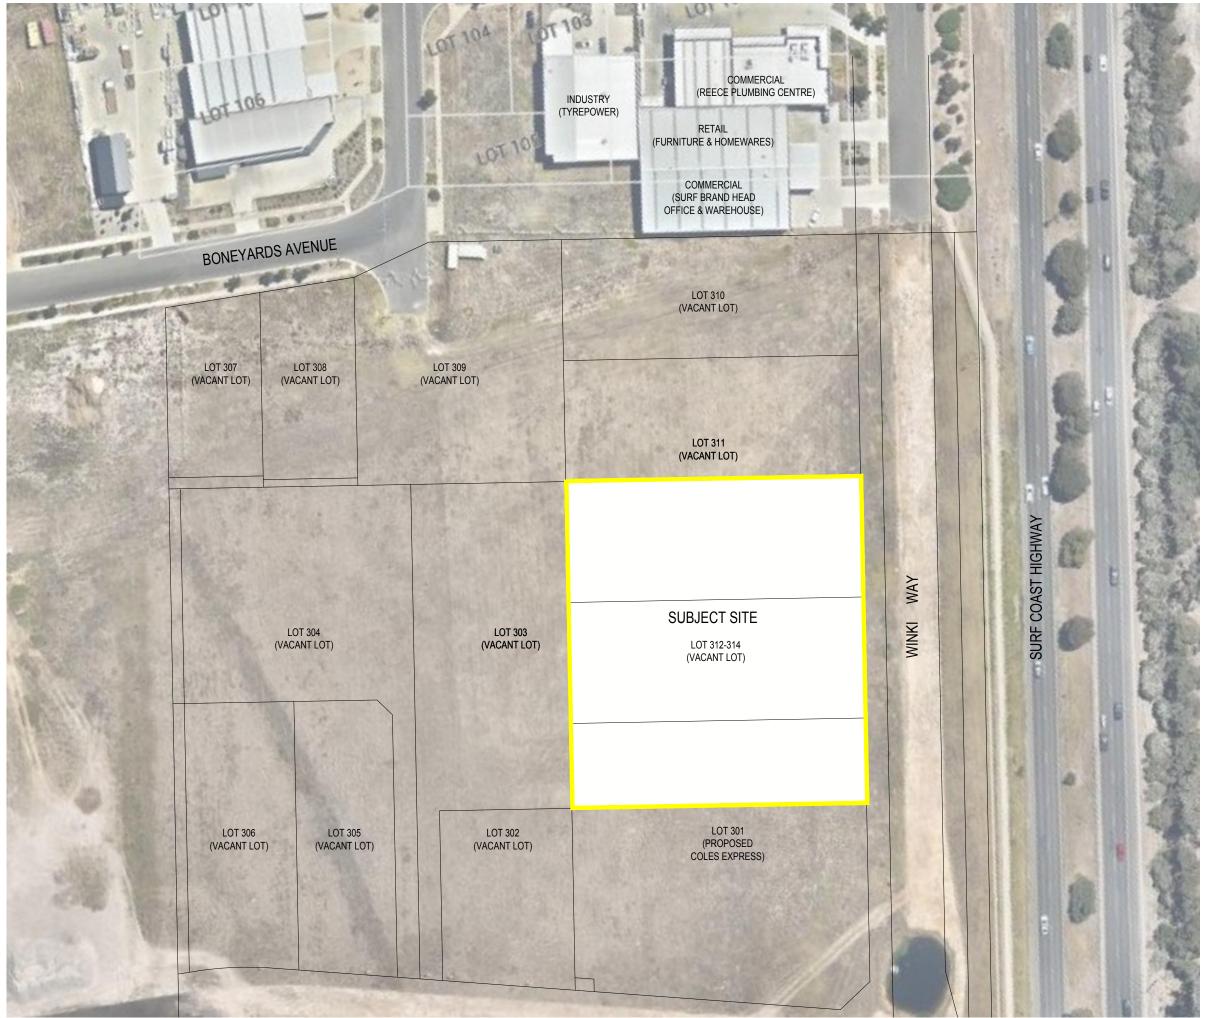

# DRAFT

CLIENT

ALDI STORE (A LIMITED PARTNERSHIP)

PROJECT

PROPOSED ALDI STORE LOTS 312-314 WINKI WAY TORQUAY, VIC. 3228

DRAWING

PROPOSED LOCATION PLAN

Level 1 115 Myers Street Geelong VIC 3220 AUSTRALIA T: +61 3 5224 7300 F: +61 3 8621 0087 Level 2 390 St Kilda Road Melbourne VIC 3004 AUSTRALIA T: +61 3 9860 1900 F: +61 3 8621 0087

REV DATE DESCRIPTION DRN CHKD P1 13.04.16 PRELIMINARY ISSUE SZ RB

| PROPERTY DESCRIPTION |         |
|----------------------|---------|
| TOTAL SITE AREA      | 6743m²  |
| BUILDING GROSS AREA  | 1732m²  |
| BUILDING NETT AREA   | 1686m²  |
| RETAIL NETT AREA     | 1186m²  |
| BOH NETT AREA        | 418m²   |
| AMENITIES NETT AREA  | 82m²    |
| REMAINING NETT AREA  | 500m²   |
| PARK/TRAFFIC AREA    | 3358m²  |
| NUMBER OF CARS       | 100     |
| SIZE OF TRUCK        | 19m     |
| LOADING BAY AREA     | 170m²   |
| SITE BOUNDARY        |         |
| LANDSCAPE AREA       | * * * * |

### DRAFT

CLIENT

HIGHWAY

COAST

SURF

ALDI STORE (A LIMITED PARTNERSHIP)

PROJECT

PROPOSED ALDI STORE LOTS 312-314 WINKI WAY TORQUAY, VIC. 3228