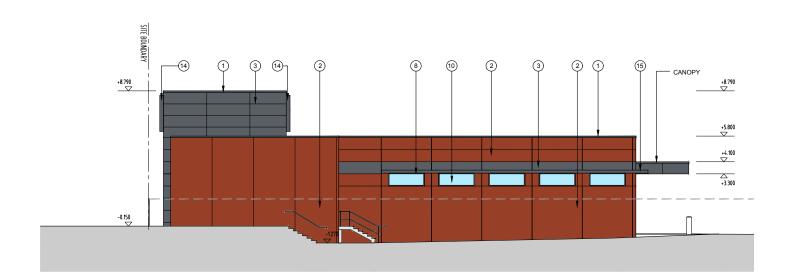

| 01   | ELEVATION - EAST |       |
|------|------------------|-------|
| TP04 |                  | 1:250 |

ELEVATION - SOUTH

TP04

1:250

| MATERIAL SCHEDULE    |                                                              | 6  | DOWNPIPE - 'BASALT GREY'                                      | 13 | DOOR & FRAME - 'FLUORESCENT FIRE'                          |
|----------------------|--------------------------------------------------------------|----|---------------------------------------------------------------|----|------------------------------------------------------------|
| 1                    | COLORBOND CAPPING - 'BASALT GREY'                            | 7  | GUTTER - 'BASALT GREY'                                        | 14 | ALDI ILLUMINATED SIGN                                      |
| 2                    | PRECAST CONCRETE PANEL 'FLUORESCENT FIRE'                    | 8  | WINDOWS - POWDER COATED ALUMINIUM FRAMES - 'OLDE PEWTER'      | 15 | SUNSCREEN - POWDER COATED ALUMINIUM FRAMES - 'OLDE PEWTER' |
| 3                    | PRECAST CONCRETE PANEL 'DRIVE TIME' GREY                     | 9  | SHOPFRONT - POWDER COATED ALUMINIUM<br>FRAMES - 'OLDE PEWTER' | 16 | ROOF - ZINCALUME SHEETING 'SURFMIST'                       |
|                      | FIBRE CEMENT PANEL WITH EXPRESS JOINTS                       | 10 | CLEAR GLAZING                                                 | 17 | PANEL LIFT DOOR - 'BASALT GREY'                            |
| 4 'FLUORESCENT FIRE' |                                                              | 10 | CLEAR GLAZING                                                 | 18 | TIMBER FENCE                                               |
|                      |                                                              | 11 | POSTER BOX                                                    |    | HIVIDEN TENOE                                              |
| 5                    | FIBRE CEMENT FASCIA WITH EXPRESS JOINTS<br>'DRIVE TIME GREY' | 12 | DOOR & FRAME - 'OLDE PEWTER'                                  |    |                                                            |

| MATERIAL SCHEDULE |                                           | 6  | DOWNPIPE - 'BASALT GREY'                                   | 13 | DOOR & FRAME - 'FLUORESCENT FIRE'                          |
|-------------------|-------------------------------------------|----|------------------------------------------------------------|----|------------------------------------------------------------|
| 1                 | COLORBOND CAPPING - 'BASALT GREY'         | 7  | GUTTER - 'BASALT GREY'                                     | 14 | ALDI ILLUMINATED SIGN                                      |
| 2                 | PRECAST CONCRETE PANEL 'FLUORESCENT FIRE' | 8  | WINDOWS - POWDER COATED ALUMINIUM FRAMES - 'OLDE PEWTER'   | 15 | SUNSCREEN - POWDER COATED ALUMINIUM FRAMES - 'OLDE PEWTER' |
| 3                 | PRECAST CONCRETE PANEL 'DRIVE TIME' GREY  | 9  | SHOPFRONT - POWDER COATED ALUMINIUM FRAMES - 'OLDE PEWTER' | 16 | ROOF - ZINCALUME SHEETING 'SURFMIST'                       |
|                   | FIBRE CEMENT PANEL WITH EXPRESS JOINTS    | 10 | CLEAR GLAZING                                              | 17 | Panel Lift Door - 'Basalt Grey'                            |
| 4                 | 'FLUORESCENT FIRE'                        | -  | DOCTED DOV                                                 | 18 | TIMBER FENCE                                               |
| _                 | FIBRE CEMENT FASCIA WITH EXPRESS JOINTS   | 11 | POSTER BOX                                                 |    |                                                            |
| 5                 | 'DRIVE TIME GREY'                         | 12 | DOOR & FRAME - 'OLDE PEWTER'                               |    |                                                            |