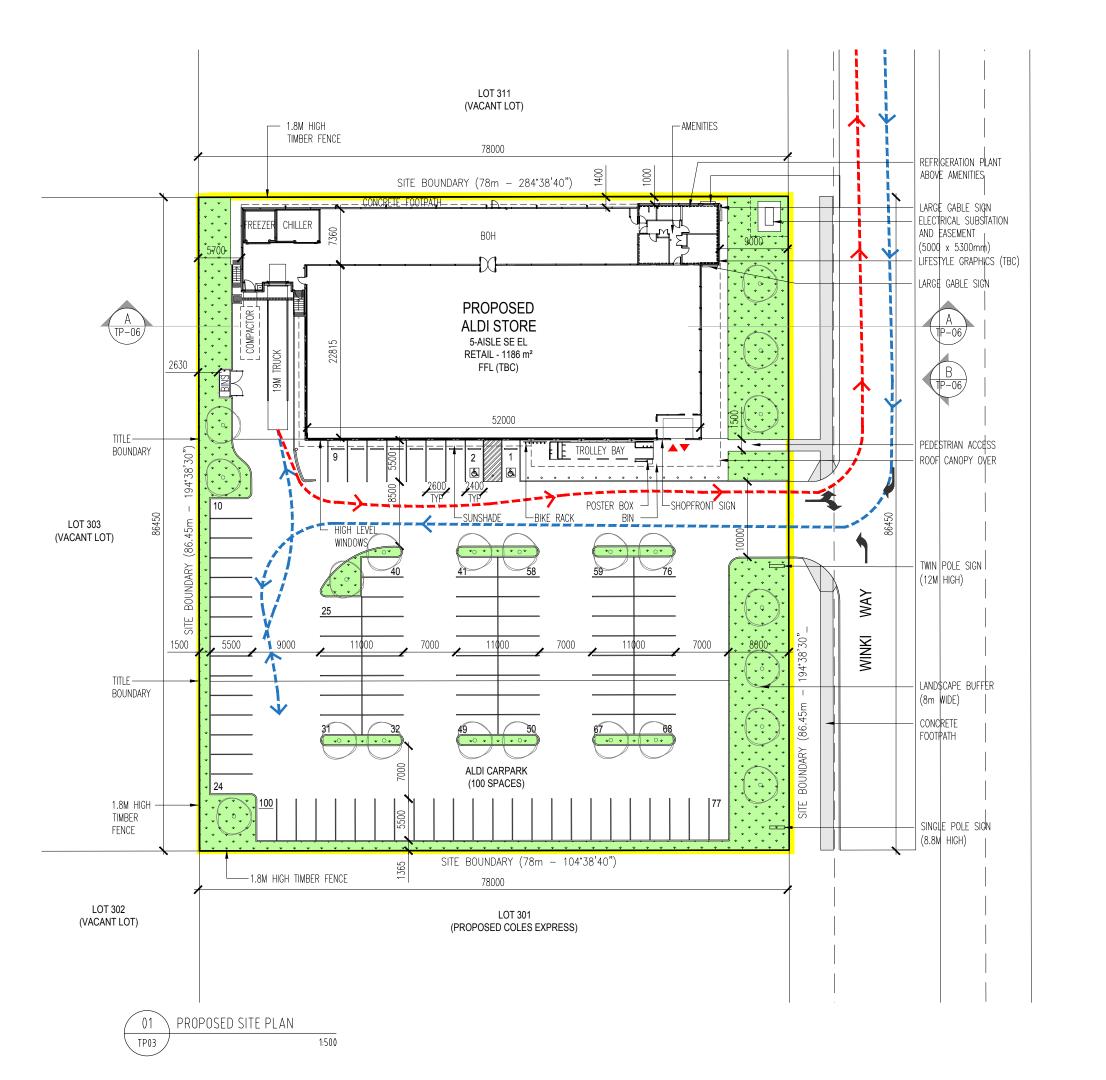

REV DATE DESCRIPTION DRN CHKD P1 13.04.16 PRELIMINARY ISSUE SZ RB

| PROPERTY DESCRIPTION |         |
|----------------------|---------|
| TOTAL SITE AREA      | 6743m²  |
| BUILDING GROSS AREA  | 1732m²  |
| BUILDING NETT AREA   | 1686m²  |
| RETAIL NETT AREA     | 1186m²  |
| BOH NETT AREA        | 418m²   |
| AMENITIES NETT AREA  | 82m²    |
| REMAINING NETT AREA  | 500m²   |
| PARK/TRAFFIC AREA    | 3358m²  |
| NUMBER OF CARS       | 100     |
| SIZE OF TRUCK        | 19m     |
| LOADING BAY AREA     | 170m²   |
| SITE BOUNDARY        |         |
| LANDSCAPE AREA       | * * * * |

### DRAFT

CLIENT

HIGHWAY

COAST

SURF

ALDI STORE (A LIMITED PARTNERSHIP)

PROJECT

PROPOSED ALDI STORE LOTS 312-314 WINKI WAY TORQUAY, VIC. 3228

DRAWING

PROPOSED SITE PLAN

Level 1 115 Myers Street Geelong VIC 3220 AUSTRALIA T: +61 3 5224 7300 F: +61 3 8621 0087 Level 2 390 St Kilda Road Melbourne VIC 3004 AUSTRALIA T: +61 3 9860 1900 F: +61 3 8621 0087

Suite 2 11 King William Street Kent Town SA 5067 AUSTRALIA

T: +61 8 8203 0400 F: +61 8 7221 2816 admin@selectarchitects.com.au

www.selectarchitects.com.au

| DRAWN      | CHECKED    | SCALE  |
|------------|------------|--------|
| SZ         | RB         | 1:500  |
| DATE       | PROJECT No | STATUS |
| APRIL 2016 | M1608      | TP     |
| DRAWING No |            | REV    |
| TP-04      |            | P1     |
|            |            |        |

| 01   | ELEVATION - EAST |       |
|------|------------------|-------|
| TP04 |                  | 1:250 |

ELEVATION - SOUTH

TP04

1:250

| MATERIAL SCHEDULE    |                                                              | 6  | DOWNPIPE - 'BASALT GREY'                                      | 13 | DOOR & FRAME - 'FLUORESCENT FIRE'                          |
|----------------------|--------------------------------------------------------------|----|---------------------------------------------------------------|----|------------------------------------------------------------|
| 1                    | COLORBOND CAPPING - 'BASALT GREY'                            | 7  | GUTTER - 'BASALT GREY'                                        | 14 | ALDI ILLUMINATED SIGN                                      |
| 2                    | PRECAST CONCRETE PANEL 'FLUORESCENT FIRE'                    | 8  | WINDOWS - POWDER COATED ALUMINIUM FRAMES - 'OLDE PEWTER'      | 15 | SUNSCREEN - POWDER COATED ALUMINIUM FRAMES - 'OLDE PEWTER' |
| 3                    | PRECAST CONCRETE PANEL 'DRIVE TIME' GREY                     | 9  | SHOPFRONT - POWDER COATED ALUMINIUM<br>FRAMES - 'OLDE PEWTER' | 16 | ROOF - ZINCALUME SHEETING 'SURFMIST'                       |
|                      | FIBRE CEMENT PANEL WITH EXPRESS JOINTS                       | 10 | CLEAR GLAZING                                                 | 17 | PANEL LIFT DOOR - 'BASALT GREY'                            |
| 4 'FLUORESCENT FIRE' |                                                              | 10 | CLEAR GLAZING                                                 | 18 | TIMBER FENCE                                               |
|                      |                                                              | 11 | POSTER BOX                                                    |    | HIVIDEN TENOE                                              |
| 5                    | FIBRE CEMENT FASCIA WITH EXPRESS JOINTS<br>'DRIVE TIME GREY' | 12 | DOOR & FRAME - 'OLDE PEWTER'                                  |    |                                                            |