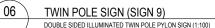

#### LARGE SINGLE POLE SIGN (SIGN 10)

DOUBLE SIDED ILLUMINATED FLEXFACE PYLON SIGN (1:100)

324 dia. x 5.4mm CHS 8.8m Tall 32mm MS base plate Hot dipped galvanised MIO paint finish

FOOTING Concrete footing to Engineers detail LIGHT BOX - 3600 X 3000 X 609 DOUBLE SIDED FLEX FACE BOX INTERNAL MILD STEEL FRAME ALUMINIUM 'OZ' FLEX FACE EXTRUSION 1.6MM ALUMINIUM EXTERNAL CLADDING 2 PACK POLYURETHANE INTERNAL PAINT FINISHES MIO PAINT FINISH TO EXTERNAL SURFACE INTERNAL 'DAYLIGHT' FLUORESCENT LIGHTING MULFORDS SX GRADE FLEX FACE (NO VISIBLE JOINS) TECHNOGRAPH AND 3M SELF-ADHESIVE VINYL LIGHT OUTPUT; CALVIN - 92,000 LUMINS 37,100