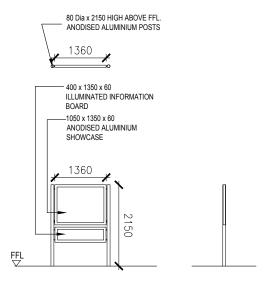

#### LARGE SINGLE POLE SIGN (SIGN 10)

DOUBLE SIDED ILLUMINATED FLEXFACE PYLON SIGN (1:100)

324 dia. x 5.4mm CHS 8.8m Tall 32mm MS base plate Hot dipped galvanised MIO paint finish

FOOTING Concrete footing to Engineers detail LIGHT BOX - 3600 X 3000 X 609 DOUBLE SIDED FLEX FACE BOX INTERNAL MILD STEEL FRAME ALUMINIUM 'OZ' FLEX FACE EXTRUSION 1.6MM ALUMINIUM EXTERNAL CLADDING 2 PACK POLYURETHANE INTERNAL PAINT FINISHES MIO PAINT FINISH TO EXTERNAL SURFACE INTERNAL 'DAYLIGHT' FLUORESCENT LIGHTING MULFORDS SX GRADE FLEX FACE (NO VISIBLE JOINS) TECHNOGRAPH AND 3M SELF-ADHESIVE VINYL LIGHT OUTPUT; CALVIN - 92,000 LUMINS 37,100