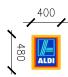

### WALL MOUNTED SIGN (SIGN 7)

SINGLE SIDED ILLUMINATED FLEXFACE WALL SIGN (1:100)

#### SHOPFRONT SIGN (SIGN 6)

SINGLE SIDED ILLUMINATED FLEXFACE WALL SIGN (1:100)

1440 x 1200 x 253mm SINGLE SIDED FLEX FACE BOX INTERNAL ALUMINIUM FRAME 1.6mm ALUMINIUM CLADDING
2-PACK POLYURETHANE INTERNAL PAINT FINISHES MULFORDS SX GRADE FLEX FACE (NO JOINS) TECHNOGRAPH SX 3M SELF-ADHESIVE VINYL INTERNAL 'DAYLIGHT' FLUORESCENT LIGHTING LIGHT OUTPUT; CALVIN - 14,300 LUMINS 5,700