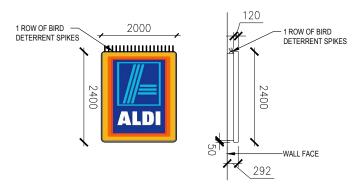

### LARGE GABLE SIGN (SIGNS 1, 2, 3)

SINGLE SIDED ILLUMINATED FLEXFACE WALL SIGN (1:100)

2400 X 2000 X 292MM SINGLE SIDED FLEX FACE BOX INTERNAL ALUMINIUM FRAME 1.6MM ALUMINIUM CLADDING 2 PACK POLYURETHANE INTERNAL PAINT FINISHES MULFORDS SX GRADE FLEX FACE (NO JOINS) TECHNOGRAPH SX 3M SELF-ADHESIVE VINYL INTERNAL 'DAYLIGHT' FLUORESCENT LIGHTING LIGHT OUTPUT: CALVIN - 40,000 LUMINS 16,500