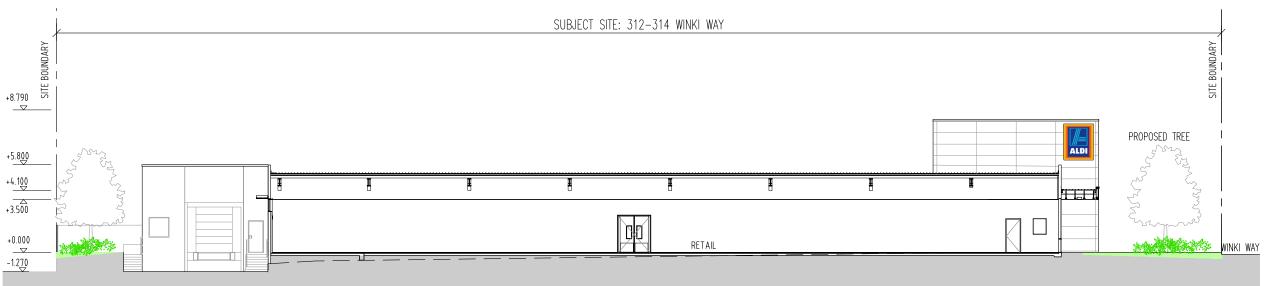

PROPOSED ALDI STORE LOTS 312-314 WINKI WAY TORQUAY, VIC. 3228

DRAWING

PROPOSED STREETSCAPE

Level 1 115 Myers Street Geelong VIC 3220 AUSTRALIA T: +61 3 5224 7300 F: +61 3 8621 0087 Level 2 390 St Kilda Road Melbourne VIC 3004 AUSTRALIA T: +61 3 9860 1900 F: +61 3 8621 0087 Suite 2 11 King William Street Kent Town SA 5067 AUSTRALIA T: +61 8 8203 0400 F: +61 8 7221 2816

admin@selectarchitects.com.au www.selectarchitects.com.au

| Birector: 1 etci della 11/4/7 / Wernicet Treg. 10010 |            |         |  |  |
|------------------------------------------------------|------------|---------|--|--|
| DRAWN                                                | CHECKED    | SCALE   |  |  |
| SZ                                                   | RB         | VARIOUS |  |  |
| DATE                                                 | PROJECT No | STATUS  |  |  |
| APRIL 2016                                           | M1608      | TP      |  |  |
| DRAWING No                                           |            | REV     |  |  |
| TP-07                                                | P1         |         |  |  |