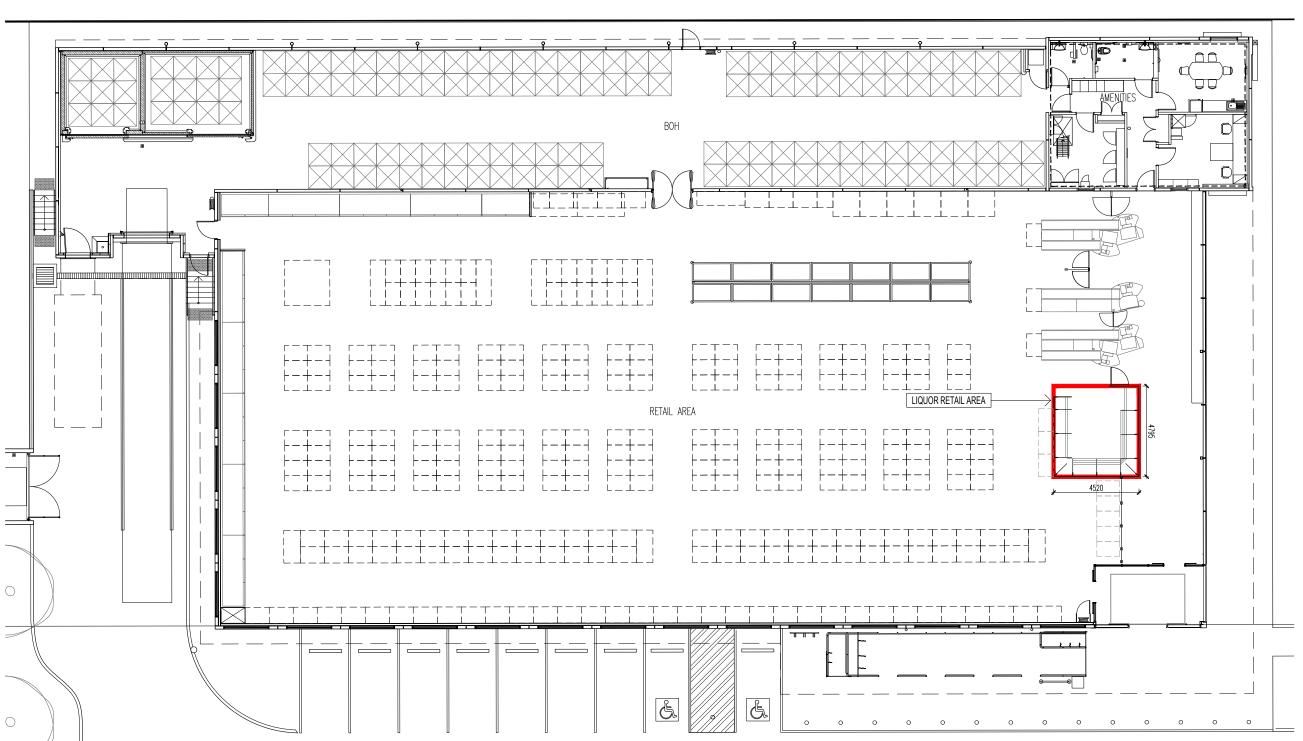

PROPOSED RED LINE PLAN

TP10

NOTES

ORIGINAL A3

Select Architects accept no responsibility for any costs, losses, claims howsoever arising from these drawings, specifications and related documents unless there is full compliance with the client and any authorised user of the following:

# DRAFT

CLIENT

ALDI STORE (A LIMITED PARTNERSHIP)

PROJECT

PROPOSED ALDI STORE LOTS 312-314 WINKI WAY TORQUAY, VIC. 3228

DRAWING

PROPOSED RED LINE PLAN

Level 1 115 Myers Street Geelong VIC 3220 AUSTRALIA T: +61 3 5224 7300 F: +61 3 8621 0087 Level 2 390 St Kilda Road Melbourne VIC 3004 AUSTRALIA T: +61 3 9860 1900 F: +61 3 8621 0087