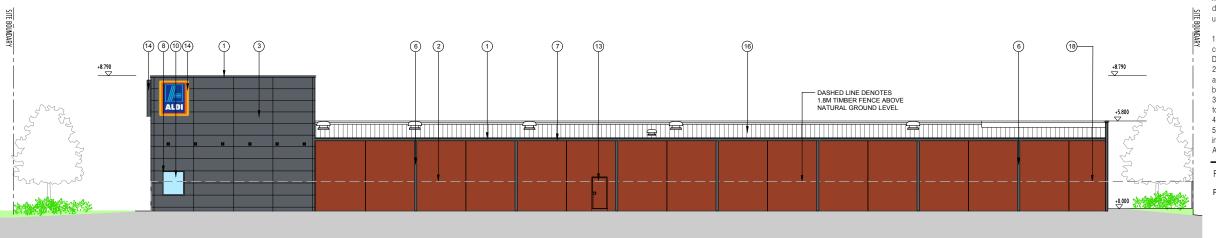

| 01   | ELEVATION - EAST |       |
|------|------------------|-------|
| TP04 |                  | 1:250 |

ELEVATION - SOUTH

TP04

1:250

| MATERIAL SCHEDULE    |                                                              | 6  | DOWNPIPE - 'BASALT GREY'                                      | 13 | DOOR & FRAME - 'FLUORESCENT FIRE'                          |
|----------------------|--------------------------------------------------------------|----|---------------------------------------------------------------|----|------------------------------------------------------------|
| 1                    | COLORBOND CAPPING - 'BASALT GREY'                            | 7  | GUTTER - 'BASALT GREY'                                        | 14 | ALDI ILLUMINATED SIGN                                      |
| 2                    | PRECAST CONCRETE PANEL 'FLUORESCENT FIRE'                    | 8  | WINDOWS - POWDER COATED ALUMINIUM FRAMES - 'OLDE PEWTER'      | 15 | SUNSCREEN - POWDER COATED ALUMINIUM FRAMES - 'OLDE PEWTER' |
| 3                    | PRECAST CONCRETE PANEL 'DRIVE TIME' GREY                     | 9  | SHOPFRONT - POWDER COATED ALUMINIUM<br>FRAMES - 'OLDE PEWTER' | 16 | ROOF - ZINCALUME SHEETING 'SURFMIST'                       |
|                      | FIBRE CEMENT PANEL WITH EXPRESS JOINTS                       | 10 | CLEAR GLAZING                                                 | 17 | PANEL LIFT DOOR - 'BASALT GREY'                            |
| 4 'FLUORESCENT FIRE' |                                                              | 10 | CLEAR GLAZING                                                 | 18 | TIMBER FENCE                                               |
|                      |                                                              | 11 | POSTER BOX                                                    |    | HIVIDEN TENOE                                              |
| 5                    | FIBRE CEMENT FASCIA WITH EXPRESS JOINTS<br>'DRIVE TIME GREY' | 12 | DOOR & FRAME - 'OLDE PEWTER'                                  |    |                                                            |

| MATERIAL SCHEDULE |                                           | 6  | DOWNPIPE - 'BASALT GREY'                                   | 13 | DOOR & FRAME - 'FLUORESCENT FIRE'                          |
|-------------------|-------------------------------------------|----|------------------------------------------------------------|----|------------------------------------------------------------|
| 1                 | COLORBOND CAPPING - 'BASALT GREY'         | 7  | GUTTER - 'BASALT GREY'                                     | 14 | ALDI ILLUMINATED SIGN                                      |
| 2                 | PRECAST CONCRETE PANEL 'FLUORESCENT FIRE' | 8  | WINDOWS - POWDER COATED ALUMINIUM FRAMES - 'OLDE PEWTER'   | 15 | SUNSCREEN - POWDER COATED ALUMINIUM FRAMES - 'OLDE PEWTER' |
| 3                 | PRECAST CONCRETE PANEL 'DRIVE TIME' GREY  | 9  | SHOPFRONT - POWDER COATED ALUMINIUM FRAMES - 'OLDE PEWTER' | 16 | ROOF - ZINCALUME SHEETING 'SURFMIST'                       |
|                   | FIBRE CEMENT PANEL WITH EXPRESS JOINTS    | 10 | CLEAR GLAZING                                              | 17 | Panel Lift Door - 'Basalt Grey'                            |
| 4                 | 'FLUORESCENT FIRE'                        | -  | DOCTED DOV                                                 | 18 | TIMBER FENCE                                               |
| _                 | FIBRE CEMENT FASCIA WITH EXPRESS JOINTS   | 11 | POSTER BOX                                                 |    |                                                            |
| 5                 | 'DRIVE TIME GREY'                         | 12 | DOOR & FRAME - 'OLDE PEWTER'                               |    |                                                            |