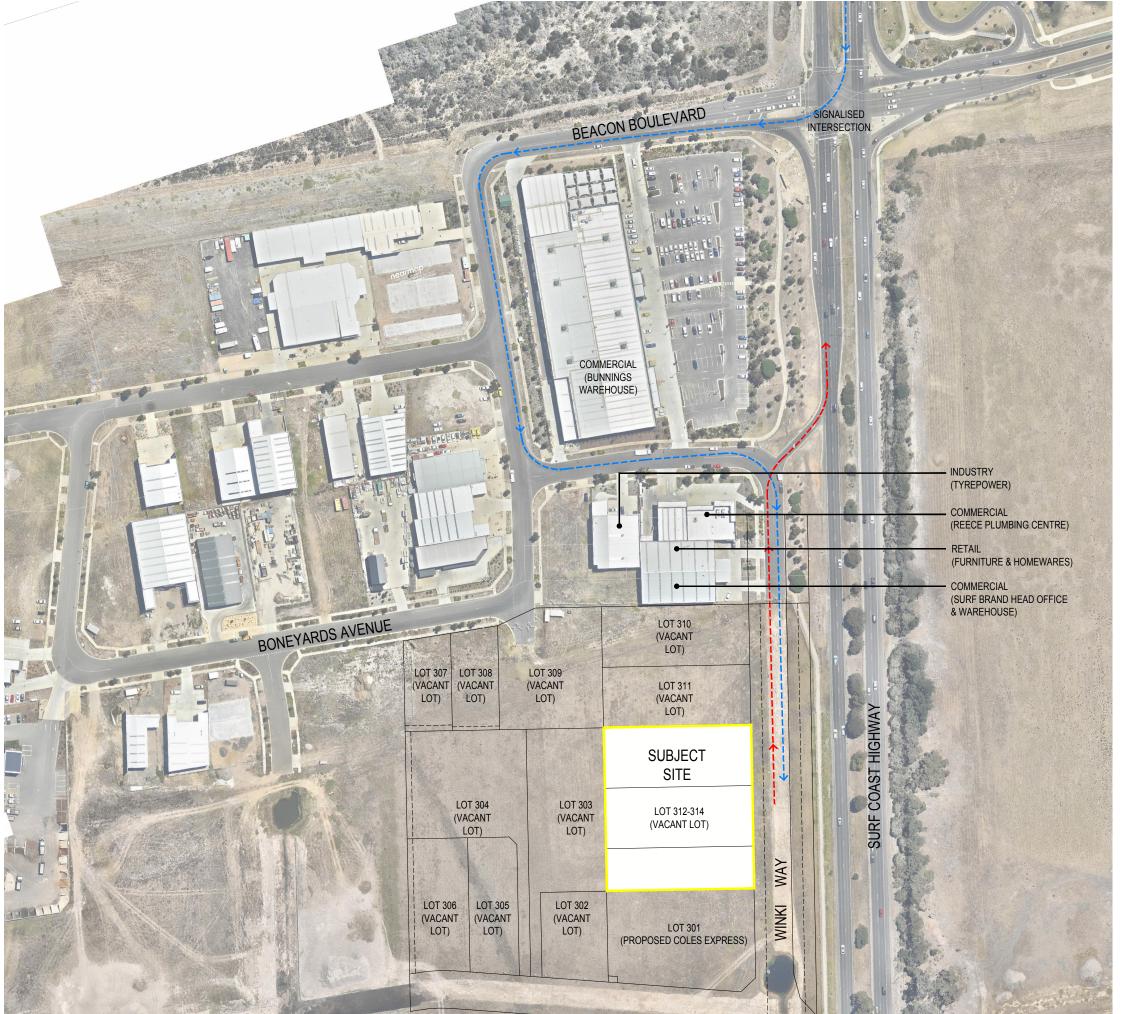

REV DATE DESCRIPTION DRN CHKD P1 13.04.16 PRELIMINARY ISSUE SZ

LEGEND SUBJECT SITE

### DRAFT

CLIENT

ALDI STORE (A LIMITED PARTNERSHIP)

PROJECT

PROPOSED ALDI STORE LOTS 312-314 WINKI WAY TORQUAY, VIC. 3228

DRAWING

EXISTING CONDITION PLAN

Level 1 115 Myers Street Geelong VIC 3220 AUSTRALIA T: +61 3 5224 7300 F: +61 3 8621 0087 Level 2 390 St Kilda Road Melbourne VIC 3004 AUSTRALIA

REV DATE DESCRIPTION DRN CHKD P1 13.04.16 PRELIMINARY ISSUE SZ RB

| LEGEND         |   |   |   |     |   |
|----------------|---|---|---|-----|---|
| SUBJECT SITE   |   |   |   |     | _ |
| LANDSCAPE AREA | * | * | * | . * | * |