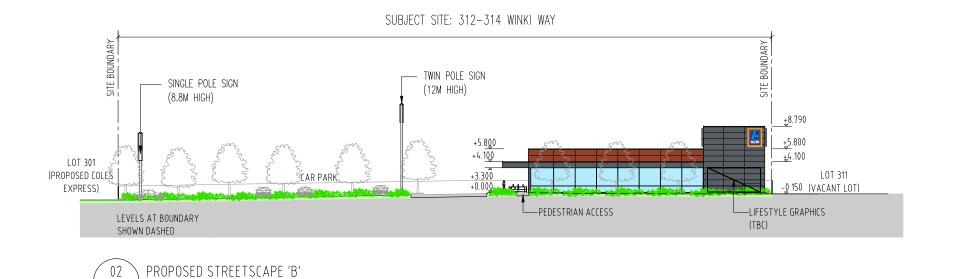

PROPOSED ALDI STORE LOTS 312-314 WINKI WAY TORQUAY, VIC. 3228

DRAWING

PROPOSED STREETSCAPE

Level 1 115 Myers Street Geelong VIC 3220 AUSTRALIA T: +61 3 5224 7300 F: +61 3 8621 0087 Level 2 390 St Kilda Road Melbourne VIC 3004 AUSTRALIA T: +61 3 9860 1900 F: +61 3 8621 0087 Suite 2 11 King William Street Kent Town SA 5067 AUSTRALIA T: +61 8 8203 0400 F: +61 8 7221 2816

admin@selectarchitects.com.au www.selectarchitects.com.au

| Birector: 1 etci della 11/4/7 / Wernicet Treg. 10010 |            |         |  |  |
|------------------------------------------------------|------------|---------|--|--|
| DRAWN                                                | CHECKED    | SCALE   |  |  |
| SZ                                                   | RB         | VARIOUS |  |  |
| DATE                                                 | PROJECT No | STATUS  |  |  |
| APRIL 2016                                           | M1608      | TP      |  |  |
| DRAWING No                                           |            | REV     |  |  |
| TP-07                                                | P1         |         |  |  |