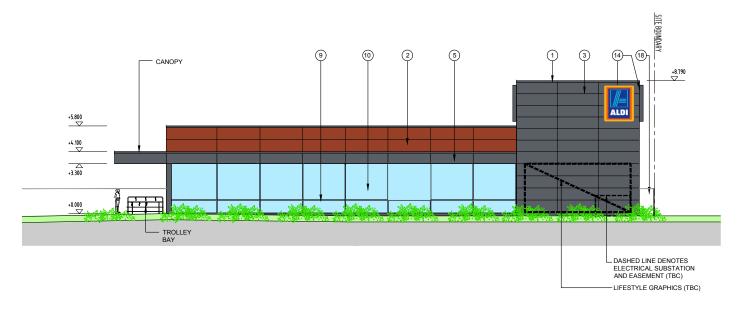

| MATERIAL SCHEDULE |                                           | 6  | DOWNPIPE - 'BASALT GREY'                                   | 13 | DOOR & FRAME - 'FLUORESCENT FIRE'                          |
|-------------------|-------------------------------------------|----|------------------------------------------------------------|----|------------------------------------------------------------|
| 1                 | COLORBOND CAPPING - 'BASALT GREY'         | 7  | GUTTER - 'BASALT GREY'                                     | 14 | ALDI ILLUMINATED SIGN                                      |
| 2                 | PRECAST CONCRETE PANEL 'FLUORESCENT FIRE' | 8  | WINDOWS - POWDER COATED ALUMINIUM FRAMES - 'OLDE PEWTER'   | 15 | SUNSCREEN - POWDER COATED ALUMINIUM FRAMES - 'OLDE PEWTER' |
| 3                 | PRECAST CONCRETE PANEL 'DRIVE TIME' GREY  | 9  | SHOPFRONT - POWDER COATED ALUMINIUM FRAMES - 'OLDE PEWTER' | 16 | ROOF - ZINCALUME SHEETING 'SURFMIST'                       |
|                   | FIBRE CEMENT PANEL WITH EXPRESS JOINTS    | 10 | CLEAR GLAZING                                              | 17 | Panel Lift Door - 'Basalt Grey'                            |
| 4                 | 'FLUORESCENT FIRE'                        | -  | DOCTED DOV                                                 | 18 | TIMBER FENCE                                               |
| _                 | FIBRE CEMENT FASCIA WITH EXPRESS JOINTS   | 11 | POSTER BOX                                                 |    |                                                            |
| 5                 | 'DRIVE TIME GREY'                         | 12 | DOOR & FRAME - 'OLDE PEWTER'                               |    |                                                            |

| REV | DATE     | DESCRIPTION       | DRN | CHKD |
|-----|----------|-------------------|-----|------|
| P1  | 13.04.16 | PRELIMINARY ISSUE | SZ  | RB   |

CLIENT

ALDI STORE (A LIMITED PARTNERSHIP)

PROJECT

PROPOSED ALDI STORE LOTS 312-314 WINKI WAY TORQUAY, VIC. 3228

DRAWING

PROPOSED ELEVATIONS SHEET 2

Level 1 115 Myers Street Geelong VIC 3220 AUSTRALIA T: +61 3 5224 7300 F: +61 3 8621 0087 Level 2 390 St Kilda Road Melbourne VIC 3004 AUSTRALIA T: +61 3 9860 1900 F: +61 3 8621 0087 Suite 2 11 King William Street Kent Town SA 5067 AUSTRALIA T: +61 8 8203 0400 F: +61 8 7221 2816 admin@selectarchitects.com.au

www.selectarchitects.com.au

| Director, 1 etel della FIAIA - Alchitect Treg. 13010 |                         |  |  |  |  |  |
|------------------------------------------------------|-------------------------|--|--|--|--|--|
| CHECKED                                              | SCALE                   |  |  |  |  |  |
| RB                                                   | 1:250                   |  |  |  |  |  |
| PROJECT No                                           | STATUS                  |  |  |  |  |  |
| M1608                                                | TP                      |  |  |  |  |  |
|                                                      | REV                     |  |  |  |  |  |
|                                                      | P1                      |  |  |  |  |  |
|                                                      | CHECKED  RB  PROJECT No |  |  |  |  |  |

PROPOSED SECTION A-A TP06 1:250

TP06

NOTES

ORIGINAL A3

Select Architects accept no responsibility for any costs, losses, claims howsoever arising from these drawings, specifications and related documents unless there is full compliance with the client and any authorised user of the following: