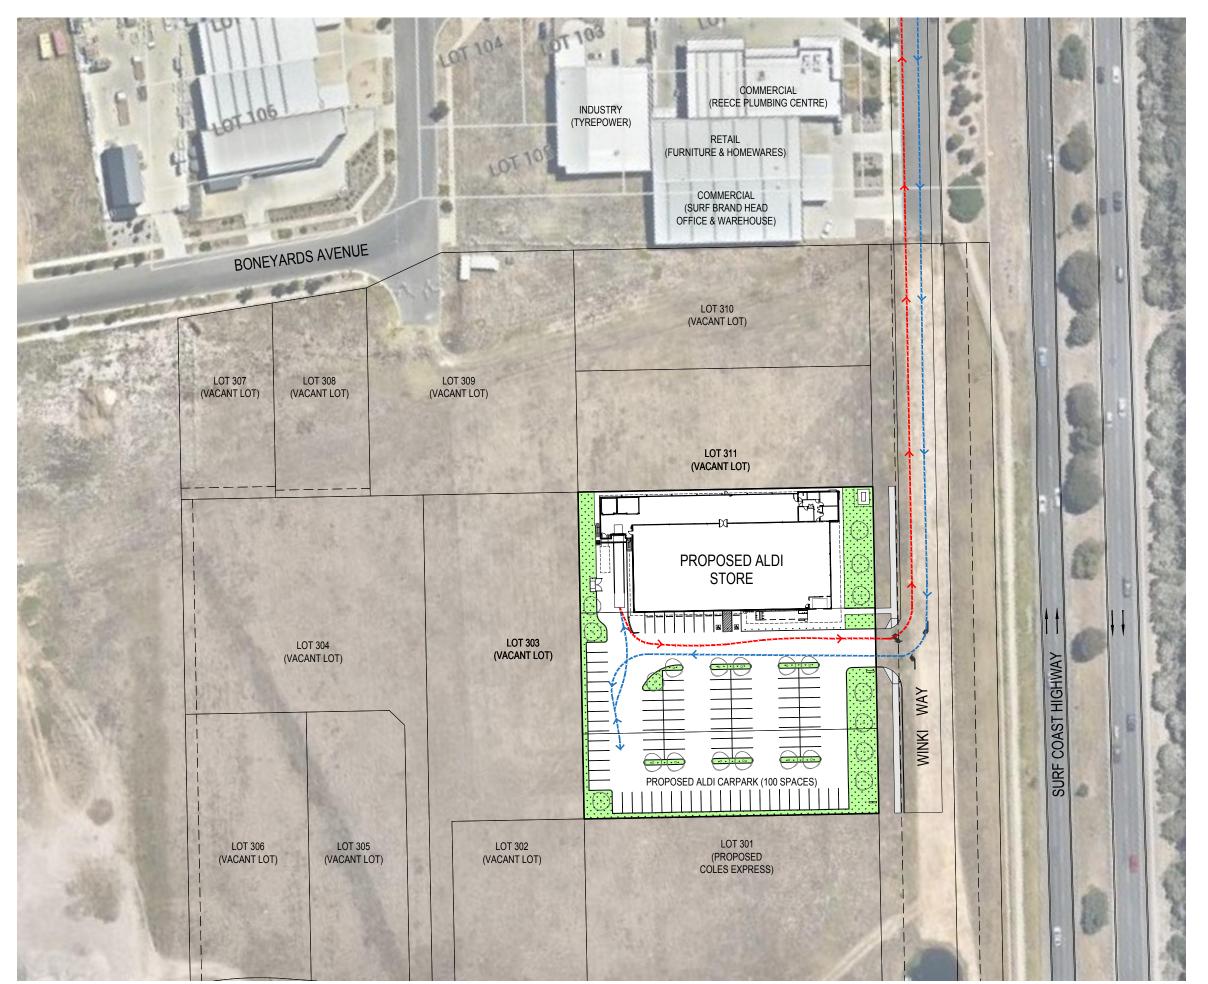

REV DATE DESCRIPTION DRN CHKD P1 13.04.16 PRELIMINARY ISSUE SZ RB

| PROPERTY DESCRIPTION |         |
|----------------------|---------|
| TOTAL SITE AREA      | 6743m²  |
| BUILDING GROSS AREA  | 1732m²  |
| BUILDING NETT AREA   | 1686m²  |
| RETAIL NETT AREA     | 1186m²  |
| BOH NETT AREA        | 418m²   |
| AMENITIES NETT AREA  | 82m²    |
| REMAINING NETT AREA  | 500m²   |
| PARK/TRAFFIC AREA    | 3358m²  |
| NUMBER OF CARS       | 100     |
| SIZE OF TRUCK        | 19m     |
| LOADING BAY AREA     | 170m²   |
| SITE BOUNDARY        |         |
| LANDSCAPE AREA       | * * * * |

### DRAFT

CLIENT

HIGHWAY

COAST

SURF

ALDI STORE (A LIMITED PARTNERSHIP)

PROJECT

PROPOSED ALDI STORE LOTS 312-314 WINKI WAY TORQUAY, VIC. 3228

DRAWING

PROPOSED SITE PLAN

Level 1 115 Myers Street Geelong VIC 3220 AUSTRALIA T: +61 3 5224 7300 F: +61 3 8621 0087 Level 2 390 St Kilda Road Melbourne VIC 3004 AUSTRALIA T: +61 3 9860 1900 F: +61 3 8621 0087