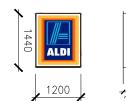

#### SHOPFRONT SIGN (SIGN 6)

SINGLE SIDED ILLUMINATED FLEXFACE WALL SIGN (1:100)

1440 x 1200 x 253mm SINGLE SIDED FLEX FACE BOX INTERNAL ALUMINIUM FRAME 1.6mm ALUMINIUM CLADDING
2-PACK POLYURETHANE INTERNAL PAINT FINISHES MULFORDS SX GRADE FLEX FACE (NO JOINS) TECHNOGRAPH SX 3M SELF-ADHESIVE VINYL INTERNAL 'DAYLIGHT' FLUORESCENT LIGHTING LIGHT OUTPUT; CALVIN - 14,300 LUMINS 5,700