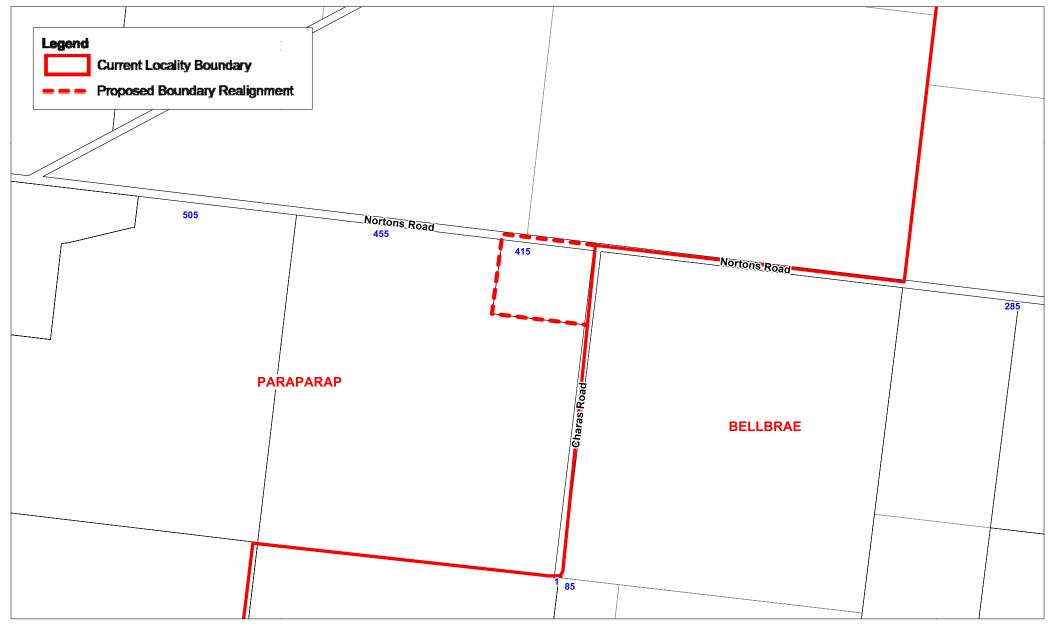

## **Bellbrae/Paraparap Locality Boundary Re-alignment**

This map is produced on the Geocentric Datum of Australia (GDA94). GDA94 supersedes the Australian Geodetic Datum 1966 (AGD66).

Surf Coast Shire uses the Map Grid of Australia (MGA94) Zone 55 projection.