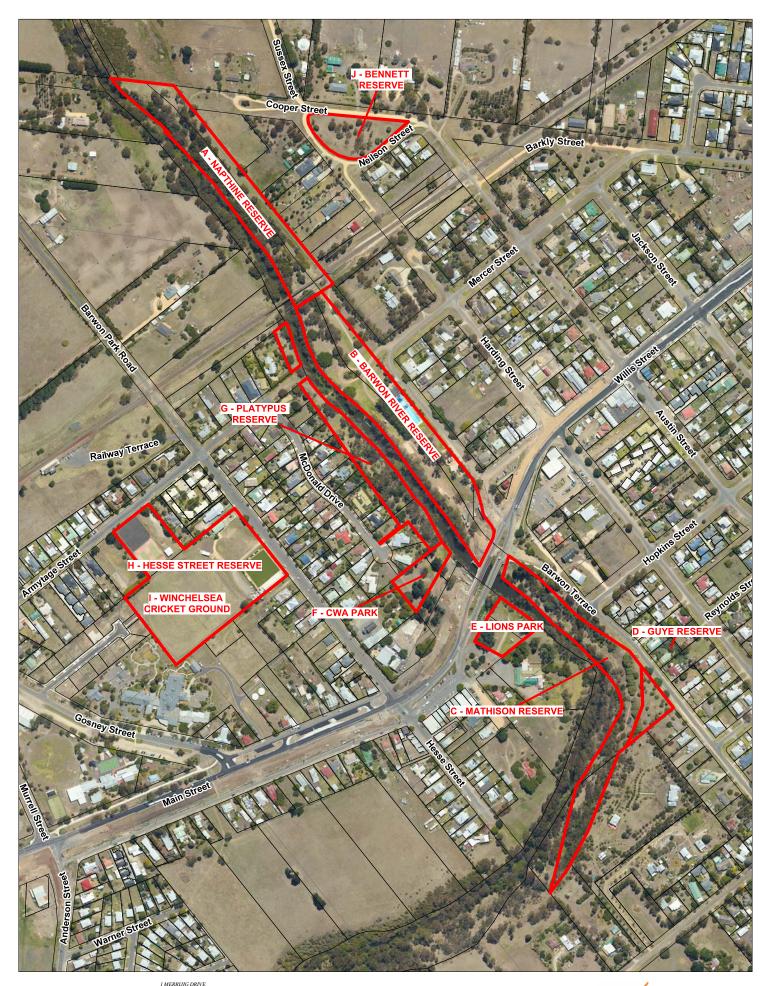

Winchelsea Proposed Open Space Naming 200 0 m

Not to Scale 1/7/2015 Page Size (A4)

This map is produced on the Geocentric Datum of Australia (GDA94). GDA94 supersedes the Australian Geodetic Datum 1966 (AGD66). Surf Coast Shire uses the Map Grid of Australia (MGA94) Zone 55 projection.