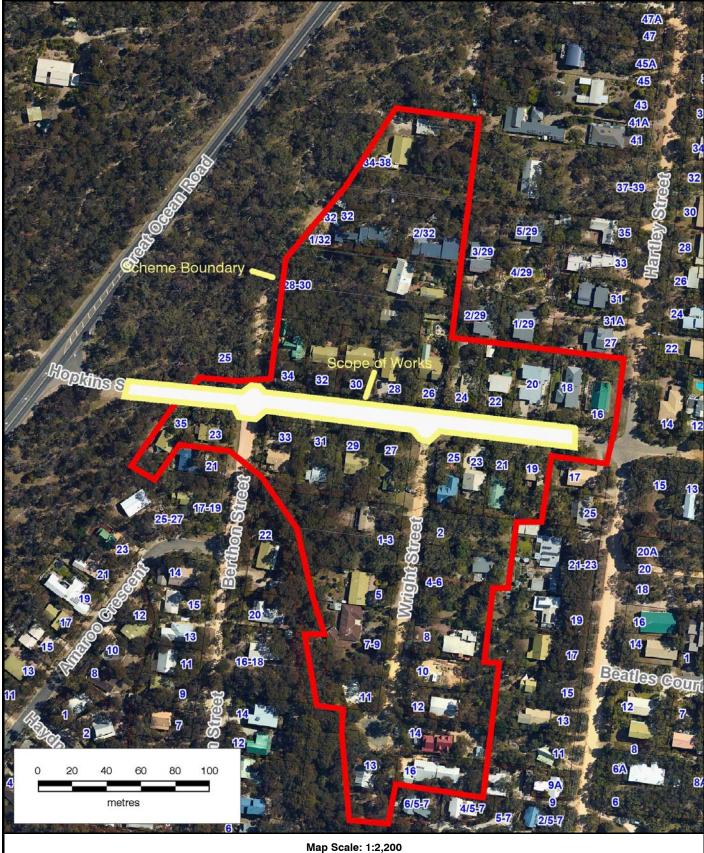

## Hopkins Street, Aireys Inlet Great Ocean Road to Hartley Street Benefitting Properties

## map Scale: 1:2,2

**GDA** 

Contains Vicmap Information © The State of Victoria, Department of Sustainability & Environment, 2003 Reproduced by permission of the Department of Sustainability and Environmen